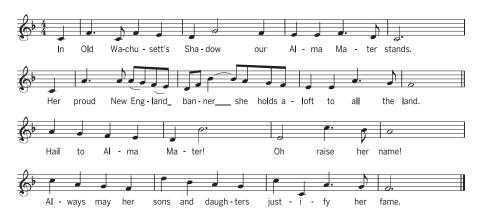

#### Alma Mater

Fitchburg State University Chamber Choir "In Old Wachusett's Shadow" composed by Ms. Priscilla (Taylor) McLean, Class of 1963

### ALMA MATER

### IN OLD WACHUSETT'S SHADOW

Words and music by Priscilla (Taylor) McLean, Class of 1963

160 Pearl Street, Fitchburg, MA 01420 • www.fitchburgstate.edu