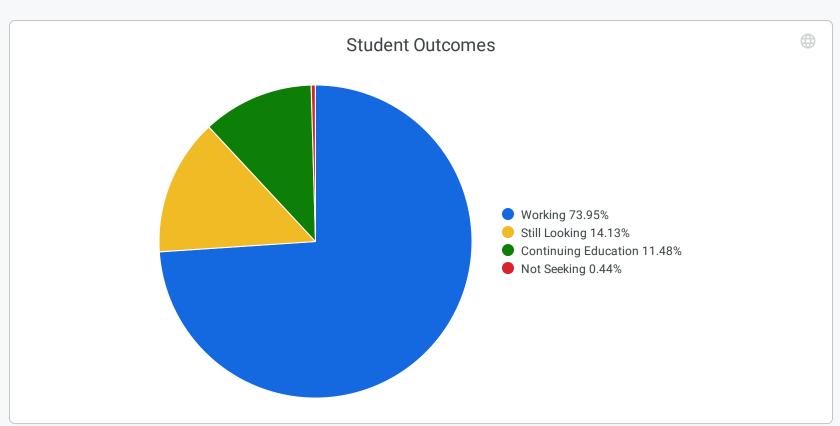

#### Outcomes Breakdown





|    |                              | Out                  | comes by Major |               |         |       |
|----|------------------------------|----------------------|----------------|---------------|---------|-------|
|    | Response Type Name           | Continuing Education | Not Seeking    | Still Looking | Working | Total |
|    | Major Name                   | Count                | Count          | Count         | Count   | Count |
| 1  | Special Education            | 3                    | Ø              | Ø             | 4       | 7     |
| 2  | Communications Media         | 3                    | Ø              | 10            | 27      | 40    |
| 3  | Nursing - BS                 | Ø                    | Ø              | 3             | 38      | 3 41  |
| 4  | Compu