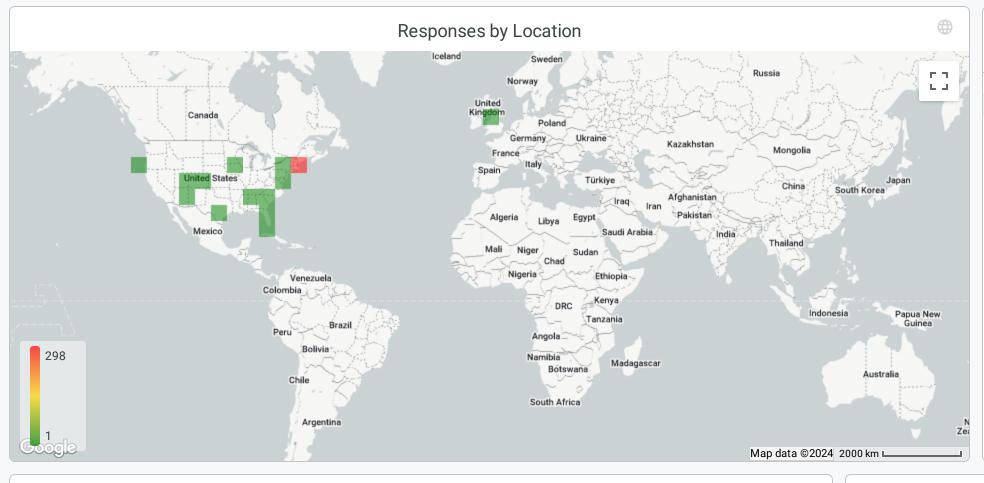

### Working Outcomes Breakdown

|    | <b>(4)</b>                             |       |          |
|----|----------------------------------------|-------|----------|
|    | Employer Name                          | Count | <b>~</b> |
| 1  | Ø                                      |       | 118      |
| 2  | NA                                     | 19    |          |
| 3  | Unknown                                | 8     |          |
| 4  | UMass Medical center                   | 7     |          |
| 5  | UMass Memorial Healthcare              | 6     |          |
| 6  | Emerson Hospital                       | 6     |          |
| 7  | Fitchburg State University             | 4     |          |
| 8  | Massachusetts General Hospital         | 4     |          |
| 9  | Fitchburg Public Schools               | 3     |          |
| 10 | Boston Medical Center                  | 3     |          |
| 11 | Worcester Recovery Center and Hospital | 3     |          |