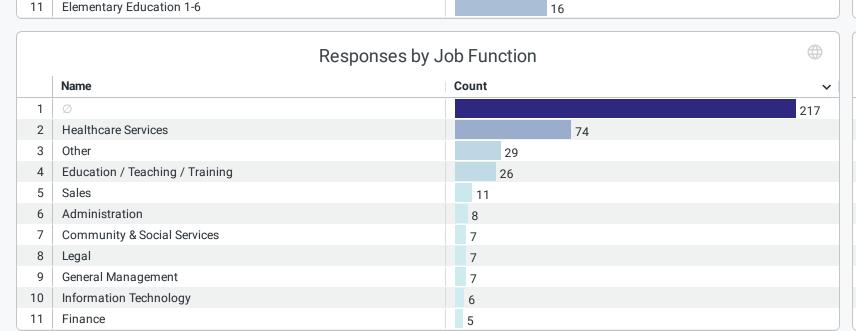

### Working Outcomes Breakdown

|    | <b>(4)</b>                             |       |          |
|----|----------------------------------------|-------|----------|
|    | Employer Name                          | Count | <b>~</b> |
| 1  | Ø                                      |       | 118      |
| 2  | NA                                     | 19    |          |
| 3  | Unknown                                | 8     |          |
| 4  | UMass Medical center                   | 7     |          |
| 5  | UMass Memorial Healthcare              | 6     |          |
| 6  | Emerson Hospital                       | 6     |          |
| 7  | Fitchburg State University             | 4     |          |
| 8  | Massachusetts General Hospital         | 4     |          |
| 9  | Fitchburg Public Schools               | 3     |          |
| 10 | Boston Medical Center                  | 3     |          |
| 11 | Worcester Recovery Center and Hospital | 3     |          |