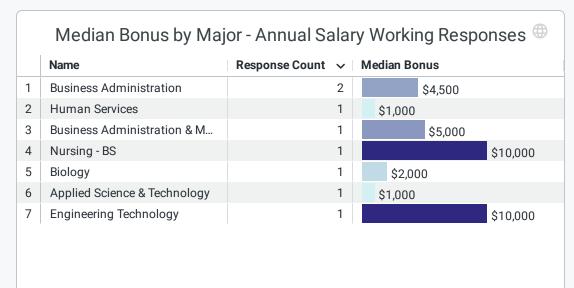

\$4,000.00

Median Bonus - Annual Salary Working Responses

7 Responses with a Bonus

\$5,000.00

Median Bonus - Hourly Wage Working Responses

15 Responses with a Bonus

Median Bonus - Monthly Stipend Working Responses