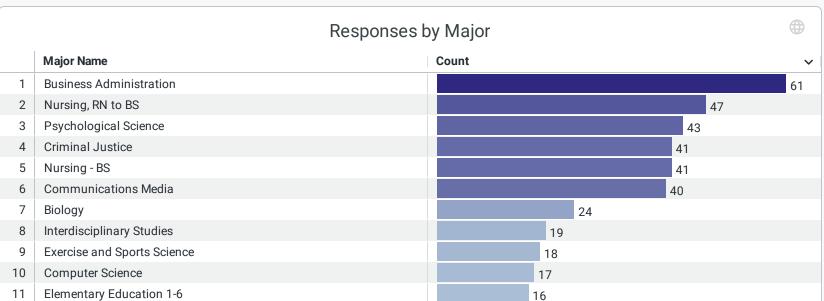

#### Outcomes Breakdown

|    |                              | Out                  | comes by Major |               |         |       |
|----|------------------------------|----------------------|----------------|---------------|---------|-------|
|    | Response Type Name           | Continuing Education | Not Seeking    | Still Looking | Working | Total |
|    | Major Name                   | Count                | Count          | Count         | Count   | Count |
| 1  | Special Education            | 3                    | Ø              | Ø             | 4       | 7     |
| 2  | Communications Media         | 3                    | Ø              | 10            | 27      | 40    |
| 3  | Nursing - BS                 | Ø                    | Ø              | 3             | 38      | 3 41  |
| 4  | Computer Science             | Ø                    | Ø              | 9             | 8       | 17    |
| 5  | Business Administration      | 3                    | Ø              | 9             |         | 49 61 |
| 6  | Biology                      | 3                    | Ø              | 2             | 19      | 24    |
| 7  | Sociology                    | Ø                    | Ø              | 3             | 3       | 6     |
| 8  | Human Services               | 4                    | Ø              | 1             | 6       | 11    |
| 9  | Occupational/Vocational Educ | Ø                    | 1              | Ø             | 6       | 7     |
| 10 | Nursing, RN to BS            | 2                    | Ø              | Ø             |         | 45 47 |
| 11 | Geographic Sci & Technology  | Ø                    | Ø              | Ø             | 1       | 1     |
| 12 | Comp Info Systems            | Ø                    | Ø              | 4             | 8       | 12    |
| 13 | Criminal Justice             | 10                   | 1              | 5             | 25      | 41    |
| 14 | Psychological Science        | 2                    | Ø              | 12            | 29      | 43    |
| 15 | History                      | 2                    | Ø              | 1             | 5       | 8     |