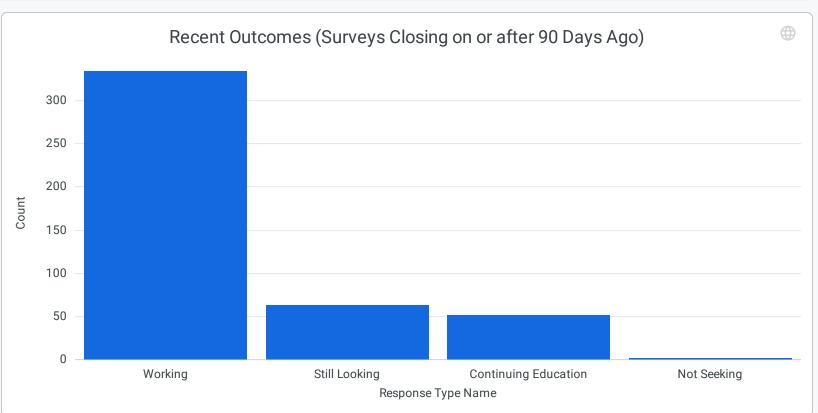

| 11    |
| 9  | Occupational/Vocational Educ | Ø                    | 1              | Ø             | 6       | 7     |
| 10 | Nursing, RN to BS            | 2                    | Ø              | Ø             |         | 45 47 |
| 11 | Geographic Sci & Technology  | Ø                    | Ø              | Ø             | 1       | 1     |
| 12 | Comp Info Systems            | Ø                    | Ø              | 4             | 8       | 12    |
| 13 | Criminal Justice             | 10                   | 1              | 5             | 25      | 41    |
| 14 | Psychological Science        | 2                    | Ø              | 12            | 29      | 43    |
| 15 | History                      | 2                    | Ø              | 1             | 5       | 8     |





# Compensation Breakdown

\$60,000.00

Median Annual Salary - Annual Salary Responses

68 Responses

\$47,840.00

Median Annual Salary - Hourly Wage Responses

94 Responses

\$54,000.00

Median Annual Salary - Monthy Stipend Responses

3 Responses

\$4,000.00

Median Bonus - Annual Salary Responses

7 Responses with a Bonus

\$5,000.00

Median Bonus - Hourly Wage Responses

15 Responses with a Bonus

Median Bonus - Monthly Stipend Responses

No results

Response Type Name is Continuing Education FDS Status is published FDS Name is First Destination Undergraduate Survey

## Continuing Education Outcomes Breakdown



| Responses by Country |                | <b>#</b> |    |
|----------------------|----------------|----------|----|
|                      | Country        | Count    |    |
|