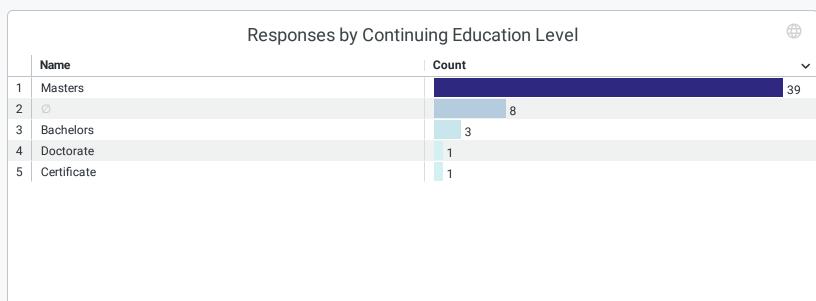

|    | Responses by Continuing Education Major     |       |          |  |  |
|----|---------------------------------------------|-------|----------|--|--|
|    | Continuing Education Major Name             | Count | <b>~</b> |  |  |
| 1  | Ø                                           |       | 7        |  |  |
| 2  | Criminal Justice                            |       | 6        |  |  |
| 3  | Curriculum And Instruction                  | 2     |          |  |  |
| 4  | Elementary Education 1-6                    | 1     |          |  |  |
| 5  | Psychology                                  | 1     |          |  |  |
| 6  | Bus                                         | 1     |          |  |  |
| 7  | Master of Education Curriculum and Teaching | 1     |          |  |  |
| 8  | Exercise Science (MS)                       | 1     |          |  |  |
| 9  | Biology Ms                                  | 1     |          |  |  |
| 10 | Social work                                 | 1     |          |  |  |
| 11 | Criminal Justice                            | 1     |          |  |  |