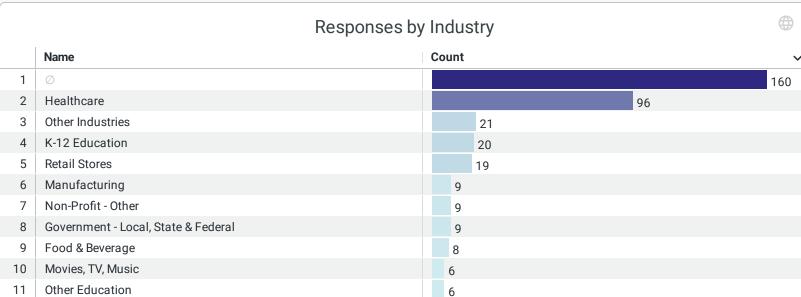

### Working Outcomes Breakdown

|    | <b>(4)</b>                             |       |          |
|----|----------------------------------------|-------|----------|
|    | Employer Name                          | Count | <b>~</b> |
| 1  | Ø                                      |       | 118      |
| 2  | NA                                     | 19    |          |
| 3  | Unknown                                | 8     |          |
| 4  | UMass Medical center                   | 7     |          |
| 5  | UMass Memorial Healthcare              | 6     |          |
| 6  | Emerson Hospital                       | 6     |          |
| 7  | Fitchburg State University             | 4     |          |
| 8  | Massachusetts General Hospital         | 4     |          |
| 9  | Fitchburg Public Schools               | 3     |          |
| 10 | Boston Medical Center                  | 3     |          |
| 11 | Worcester Recovery Center and Hospital | 3     |          |