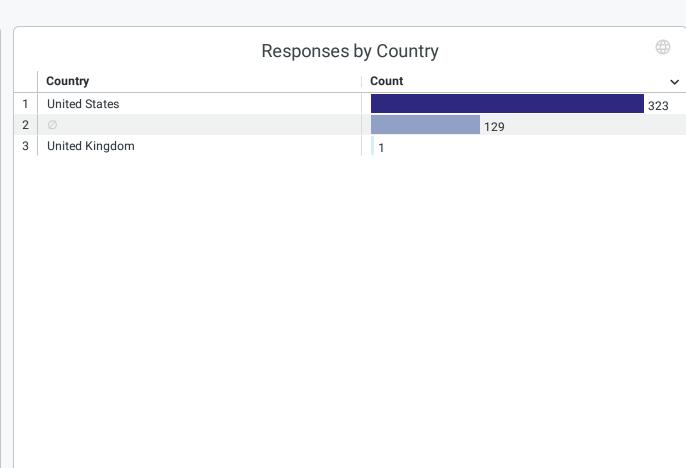

## Continuing Education Outcomes Breakdown

| Responses by Country |                | <b>#</b> |    |
|----------------------|----------------|----------|----|
|                      | Country        | Count    |    |
| 1                    | United States  |          | 46 |
| 2                    | Ø              | 5        |    |
| 3                    | United Kingdom | 1        |    |
|                      |                |          |    |
|                      |                |          |    |
|                      |                |          |    |
|                      |                |          |    |
|                      |                |          |    |
|                      |                |          |    |
|                      |                |          |    |
|                      |                |          |    |
|                      |                |          |    |
|                      |                |          |    |
|                      |                |          |    |
|                      |                |          |    |
|                      |                |          |    |
|                      |                |          |    |
|                      |                |          |    |
|                      |                |          |    |