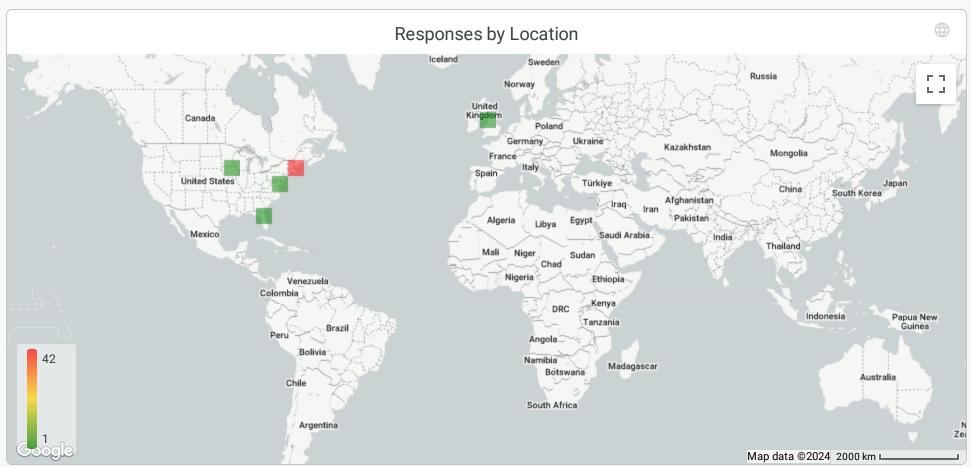

## Continuing Education Outcomes Breakdown

| Responses by Country |                | <b>#</b> |    |
|----------------------|----------------|----------|----|
|                      | Country        | Count    |    |
| 1                    | United States  |          | 46 |
| 2                    | Ø              | 5        |    |
| 3                    | United Kingdom | 1        |    |
|                      |                |          |    |
|                      |                |          |    |
|                      |                |          |    |
|                      |                |          |    |
|                      |                |          |    |
|                      |                |          |    |
|                      |                |          |    |
|                      |                |          |    |
|                      |                |          |    |
|                      |                |          |    |
|                      |                |          |    |
|                      |                |          |    |
|                      |                |          |    |
|                      |                |          |    |
|                      |                |          |    |
|                      |                |          |    |