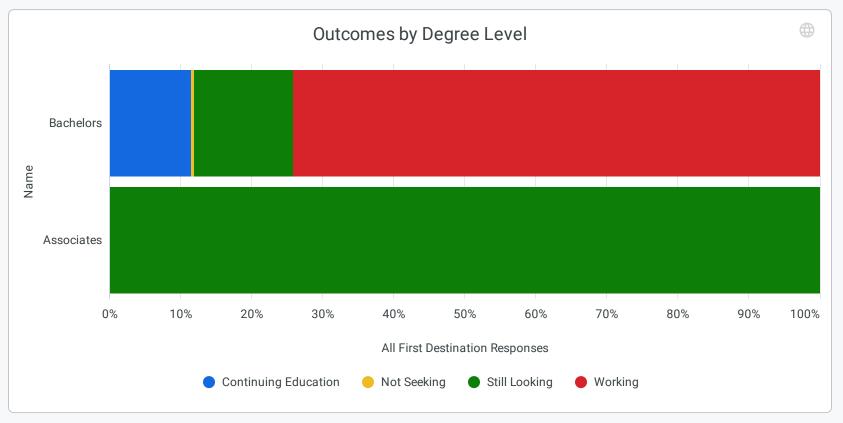

| 11    |
| 9  | Occupational/Vocational Educ | Ø                    | 1              | Ø             | 6       | 7     |
| 10 | Nursing, RN to BS            | 2                    | Ø              | Ø             |         | 45 47 |
| 11 | Geographic Sci & Technology  | Ø                    | Ø              | Ø             | 1       | 1     |
| 12 | Comp Info Systems            | Ø                    | Ø              | 4             | 8       | 12    |
| 13 | Criminal Justice             | 10                   | 1              | 5             | 25      | 41    |
| 14 | Psychological Science        | 2                    | Ø              | 12            | 29      | 43    |
| 15 | History                      | 2                    | Ø              | 1             | 5       | 8     |





# Compensation Breakdown

\$60,000.00

Median Annual Salary - Annual Salary Responses

68 Responses

\$47,840.00

Median Annual Salary - Hourly Wage Responses

94 Responses

\$54,000.00

Median Annual Salary - Monthy Stipend Responses

3 Responses

\$4,000.00

Median Bonus - Annual Salary Responses

7 Responses with a Bonus

\$5,000.00

Median Bonus - Hourly Wage Responses

15 Responses with a Bonus

Median Bonus - Monthly Stipend Responses

No results

Response Type Name is Continuing Education FDS Status is published FDS Name is First Destination Undergraduate Survey

## Continuing Education Outcomes Breakdown



| Responses by Country |                | <b>#</b> |    |
|----------------------|----------------|----------|----|
|                      | Country        | Count    |    |