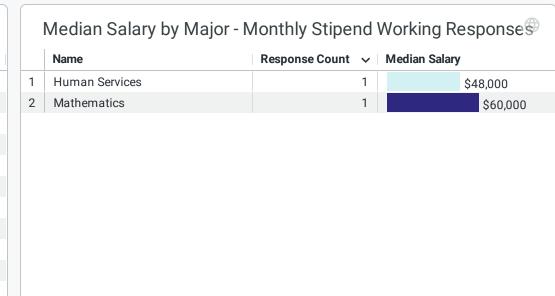

Median Annual Salary - Monthly Stipend Working Responses

3 Responses

| 68 Responses                                               |                              |                  |               |  |  |
|------------------------------------------------------------|------------------------------|------------------|---------------|--|--|
|                                                            |                              |                  |               |  |  |
| Median Salary by Major - Annual Salary Working Responses 🌐 |                              |                  |               |  |  |
|                                                            | Name                         | Response Count 🗸 | Median Salary |  |  |
| 1                                                          | Business Administration      | 17               | \$62,100      |  |  |
| 2                                                          | Nursing, RN to BS            | 7                | \$90,000      |  |  |
| 3                                                          | Psychological Science        | 6                | \$40,508      |  |  |
| 4                                                          | Criminal Justice             | 4                | \$56,000      |  |  |
| 5                                                          | Biology                      | 4                | \$43,000      |  |  |
| 6                                                          | Special Education            | 3                | \$50,000      |  |  |
| 7                                                          | Economics                    | 3                | \$53,000      |  |  |
| 8                                                          | Nursing - BS                 | 3                | \$60,000      |  |  |
| 9                                                          | Communications Media         | 3                | \$45,000      |  |  |
| 10                                                         | Engineering Technology       | 3                | \$80,000      |  |  |
| 11                                                         | Occupational/Vocational Educ | 2                | \$54,150      |  |  |