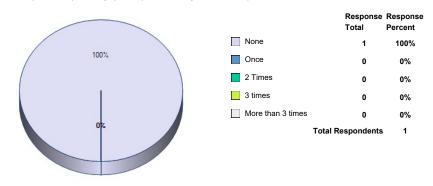

**20.** How many times did you change your major at Fitchburg State University?

**21.** As you finish your degree journey at Fitchburg State University, we would like to know how much your time here has impacted your growth. Please select the answer that best fits our impact on your growth below.