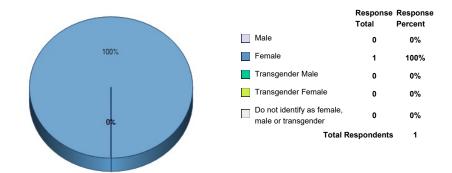

| 0% (0)0% (0)        | 0% (0)0% (0) | 100% (1)0%<br>(0) | 0% (0)0% (0)  | 0% (0)0% (0)          | 1                 | 0      | 0   |
| Professional Growth<br>(broaden your<br>understanding of the<br>need to continue to learn<br>to achieve your career<br>goals) | 0% (0)0% (0)        | 0% (0)0% (0) | 100% (1)0%<br>(0) | 0% (0)0% (0)  | 0% (0)0% (0)          | 1                 | 0      | 0   |
|                                                                                                                               |                     |              |                   | Total         | Respondents           | 1                 |        |     |

**22.** To which gender identity do you most identify?



## 23. To which racial heritage do you predominantly identify?



**24.** During your time at the University, did you attend full-time or part-time?



**25.** During your time at the University, approximately how many hours did you work per week?



26. How many dependents do you have (not including yourself)?

|    | Response<br>Total       | Response<br>Percent |
|----|-------------------------|---------------------|
| 1  | 0                       | 0%                  |
| 2  | 0                       | 0%                  |
| 3  | 0                       | 0%                  |
| 4  | 0                       | 0%                  |
| 5  | 0                       | 0%                  |
| 5+ | 0                       | 0%                  |
|    | Total Respondents       | 0