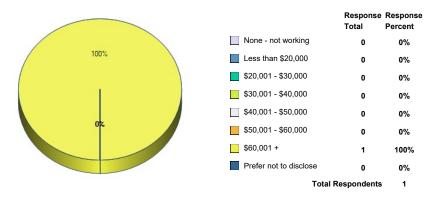

18. What is your current or expected (if you are just starting a new position) annual salary?

19. How would you rate the importance of the following while attending Fitchburg State University:

|                                   | Very<br>Important | Important    | Neutral         | Unimportant  | Very<br>Unimportant | Response<br>Total | Points | Avg |
|-----------------------------------|-------------------|--------------|-----------------|--------------|---------------------|-------------------|--------|-----|
| Small, New England campus         | 100% (1)0%<br>(0) | 0% (0)0% (0) | 0% (0)0%<br>(0) | 0% (0)0% (0) | 0% (0)0% (0)        | 1                 | 0      | 0   |
| Low student-to-faculty ratio      | 100% (1)0%<br>(0) | 0% (0)0% (0) | 0% (0)0%<br>(0) | 0% (0)0% (0) | 0% (0)0% (0)        | 1                 | 0      | 0   |
| Accessible to my work/home/family | 100% (1)0%<br>(0) | 0% (0)0% (0) | 0% (0)0%<br>(0) | 0% (0)0% (0) | 0% (0)0% (0)        | 1                 | 0      | 0   |
| Close-knit, friendly culture      | 0% (0)0% (0)      | 0% (0)0% (0) | 100% (1)0% (0)  | 0% (0)0% (0) | 0% (0)0% (0)        | 1                 | 0      | 0   |
| Diversity of student body         | 0% (0)0% (0)      | 0% (0)0% (0) | 100% (1)0% (0)  | 0% (0)0% (0) | 0% (0)0% (0)        | 1                 | 0      | 0   |
| Academic program(s)               | 0% (0)0% (0)      |              |                 | 0% (0)0% (0) | 0% (0)0% (0)        | 1                 | 0      | 0   |