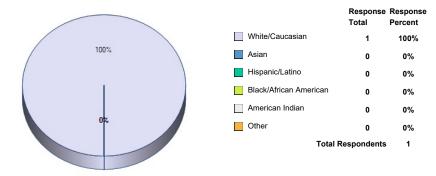

## 23. To which racial heritage do you predominantly identify?

**24.** During your time at the University, did you attend full-time or part-time?

**25.** During your time at the University, approximately how many hours did you work per week?