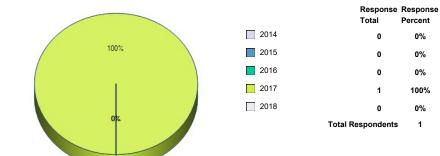

## Previous Graduating Student Survey - 2014-2017

Survey Title: Graduating Student Survey - Fitchburg State University

## **Responses By Question Analysis:**







4. Commence-yr



7. OnlineHrsFSC



## 8. OnlineHrsNotFSC







10. First-maj

Yes

No.







12. First-min







**14.** Availability of classes (i.e., times offered, seats open).



**15.** Frequency of course offerings (i.e., seasonal, annual, biennial, or other rotations)



16. Size of classes.



17. Overall quality of instruction.



18. Overall quality of texts and other instructional materials.



19. Availability of faculty outside of class time.



20. Timeliness and relevance of course content.



**21.** Quality of facilities for learning in my major department (e.g., classrooms, labs, studios, gyms).



**22.** Quality of extra-curricular experiences related to my major (e.g., practicum, internship, etc.)



23. Match between career goals and course-of-study requireme