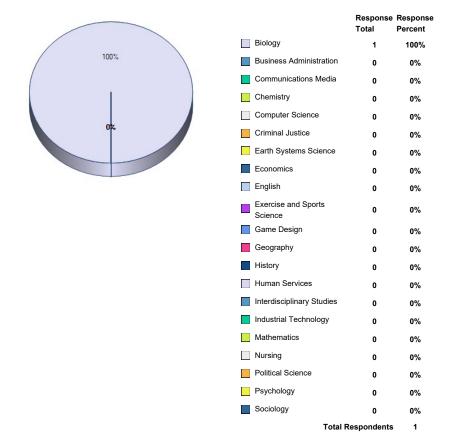

## 8. OnlineHrsNotFSC

10. First-maj

Yes

No.

12. First-min

**14.** Availability of classes (i.e., times offered, seats open).

**15.** Frequency of course offerings (i.e., seasonal, annual, biennial, or other rotations)