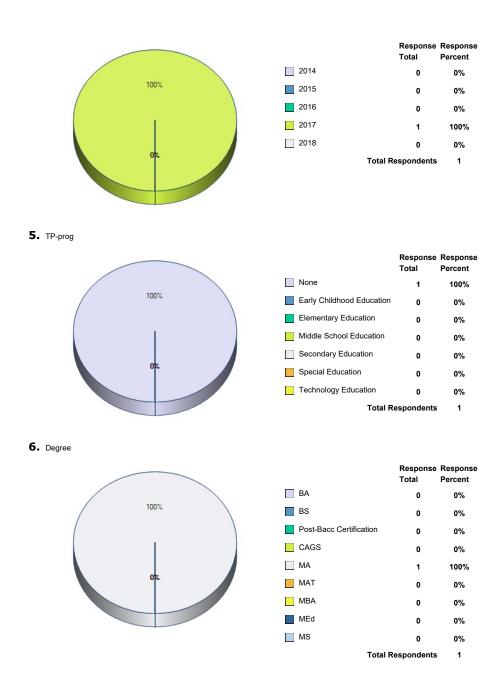

## Previous Graduating Student Survey - 2014-2017

Survey Title: Graduating Student Survey - Fitchburg State University

## **Responses By Question Analysis:**







4. Commence-yr



7. OnlineHrsFSC



## 8. OnlineHrsNotFSC







10. First-maj

Yes

No.







12. First-min







**14.** Availability of classes (i.e., times offered, seats open).



**15.** Frequency of course offerings (i.e., seasonal, annual, biennial, or other rotations)



16. Size of classes.



17. Overall quality of instruction.



18. Overall quality of texts and other instructional materials.



19. Availability of faculty outside of class time.



20. Timeliness and relevance of course content.



**21.** Quality of facilities for learning in my major department (e.g., classrooms, labs, studios, gyms).



**22.** Quality of extra-curricular experiences related to my major (e.g., practicum, internship, etc.)



23. Match between career goals and course-of-study requirements.



24. Overall