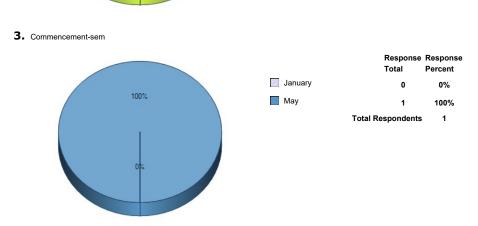

## Previous Graduating Student Survey - 2014-2017

Survey Title: Graduating Student Survey - Fitchburg State University

## **Responses By Question Analysis:**







4. Commence-yr



7. OnlineHrsFSC



## 8. OnlineHrsNotFSC







10. First-maj

Yes

No.







12. First-min







**14.** Availability of classes (i.e., times offered, seats open).



**15.** Frequency of course offerings (i.e., seasonal, annual, biennial, or other rotations)



16. Size of classes.



17. Overall quality of instruction.



18. Overall quality of texts and other instructional materials.



19. Availability of faculty outside of class time.



20. Timeliness and relevance of course content.



**21.** Quality of facilities for learning in my major department (e.g., classrooms, labs, studios, gyms).



**22.** Quality of extra-curricular experiences related to my major (e.g., practicum, internship, etc.)



23. Match between career goals and course-of-study requirement