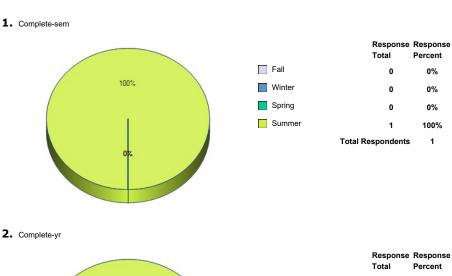

## Previous Graduating Student Survey - 2014-2017

Survey Title: Graduating Student Survey - Fitchburg State University

## **Responses By Question Analysis:**







4. Commence-yr



7. OnlineHrsFSC



## 8. OnlineHrsNotFSC







10. First-maj

Yes

No.







12. First-min







**14.** Availability of classes (i.e., times offered, seats open).



**15.** Frequency of course offerings (i.e., seasonal, annual, biennial, or other rotations)



16. Size of classes.



17. Overall quality of instruction.



18. Overall quality of texts and other instructional materials.



19. Availability of faculty outside of class time.



20. Timeliness and relevance of course content.



**21.** Quality of facilities for learning in my major department (e.g., classrooms, labs, studios, gyms).



**22.** Quality of extra-curricular experiences related to my major (e.g., practicum, internship, etc.)



23. Match between career goals and course-of-study require