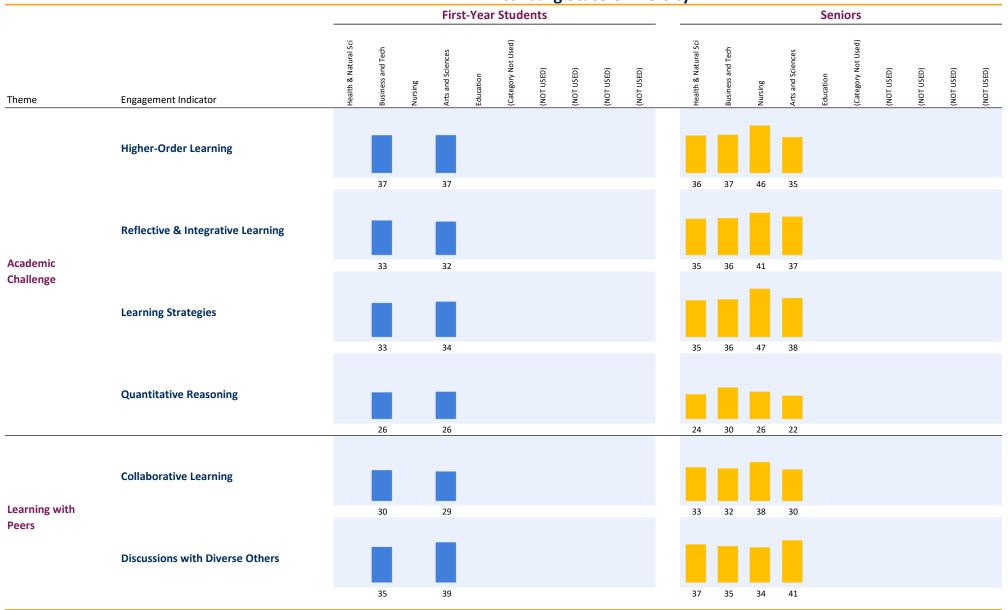

#### Unassigned Majors (First-year N=0, Senior N=0)

Engagement Indicators<sup>a</sup> by Related-Major Group Fitchburg State University

Engagement Indicators<sup>a</sup> by Related-Major Group Fitchburg State University

|                             |                              |                      |                   |         |                   |           | itteii              | Nuls       | , 514      |            | ninve      | 1310 | · 7                  |                   |         |                   |           |                     |            |            |            |            |
|-----------------------------|------------------------------|----------------------|-------------------|---------|-------------------|-----------|---------------------|------------|------------|------------|------------|------|----------------------|-------------------|---------|-------------------|-----------|---------------------|------------|------------|------------|------------|
|                             |                              |                      |                   |         | Firs              | t-Yea     | r Stud              | ents       |            |            |            |      |                      |                   |         |                   | Ser       | iors                |            |            |            |            |
| Theme                       | Engagement Indicator         | Health & Natural Sci | Business and Tech | Nursing | Arts and Sciences | Education | (Category Not Used) | (NOT USED) | (NOT USED) | (NOT USED) | (NOT USED) |      | Health & Natural Sci | Business and Tech | Nursing | Arts and Sciences | Education | (Category Not Used) | (NOT USED) | (NOT USED) | (NOT USED) | (NOT USED) |
|                             | Student-Faculty Interaction  |                      |                   |         |                   |           |                     |            |            |            |            |      |                      |                   |         |                   |           |                     |            |            |            |            |
| Experiences with<br>Faculty |                              |                      | 21                |         | 21                |           |                     |            |            |            |            |      | 26                   | 27                | 31      | 28                |           |                     |            |            |            |            |
| racuity                     | Effective Teaching Practices |                      |                   |         |                   |           |                     |            |            |            |            |      |                      |                   |         |                   |           |                     |            |            |            |            |
|                             |                              |                      | 37                |         | 35                |           |                     |            |            |            |            |      | 41                   | 39                | 45      | 36                |           |                     |            |            |            |            |
| C                           | Quality of Interactions      |                      |                   |         |                   |           |                     |            |            |            |            |      |                      |                   |         |                   |           |                     |            |            |            |            |
| Campus<br>Environment       |                              |                      | 35                |         | 41                |           |                     |            |            |            |            |      | 44                   | 44                | 41      | 42                |           |                     |            |            |            |            |
|                             | Supportive Environment       |                      | 36                |         | 35                |           |                     |            |            |            |            |      | 30                   | 32                | 30      | 32                |           |                     |            |            |            |            |
|                             |                              |                      | 30                |         | 30                |           |                     |            |            |            |            |      | 30                   | 32                | 30      | 32                |           |                     |            |            |            |            |

Engagement Indicators<sup>a</sup> by Related-Major Group Fitchburg State University

|                                                  |                         |                   |         |                   | Mean                                |            |            |            |            |                         |                   |         | Stan              | dard deviatio                       | on <sup>b</sup> |            |            |            |                         |                   |         |                   | Ν                                   |            |            |            |            |
|--------------------------------------------------|-------------------------|-------------------|---------|-------------------|-------------------------------------|------------|------------|------------|------------|-------------------------|-------------------|---------|-------------------|-------------------------------------|-----------------|------------|------------|------------|-------------------------|-------------------|---------|-------------------|-------------------------------------|------------|------------|------------|------------|
| Theme/<br>Engagement Indicator                   | Health & Natural<br>Sci | Business and Tech | Nursing | Arts and Sciences | Education<br>(Category Not<br>Used) | (NOT USED) | (NOT USED) | (NOT USED) | (NOT USED) | Health & Natural<br>Sci | Business and Tech | Nursing | Arts and Sciences | Education<br>(Category Not<br>Used) | (NOT USED)      | (NOT USED) | (NOT USED) | (NOT USED) | Health & Natural<br>Sci | Business and Tech | Nursing | Arts and Sciences | Education<br>(Category Not<br>Used) | (NOT USED) | (NOT USED) | (NOT USED) | (NOT USED) |
| Academic Challenge<br>Higher-Order<br>Learning   |                         | 36.6              |         | 36.7              |                                     |            |            |            |            |                         | 12.9              |         | 11.9              |                                     |                 |            |            |            |                         | 31                |         | 49                |                                     |            |            |            |            |
| Reflective &<br>Integrative Learning             |                         | 33.5              |         | 32.4              |                                     |            |            |            |            |                         | 13.0              |         | 10.6              |                                     |                 |            |            |            |                         | 31                |         | 49                |                                     |            |            |            |            |
| Learning Strategies                              |                         | 32.9              |         | 34.3              |                                     |            |            |            |            |                         | 16.5              |         | 13.1              |                                     |                 |            |            |            |                         | 31                |         | 49                |                                     |            |            |            |            |
| Quantitative<br>Reasoning                        |                         | 25.8              |         | 26.4              |                                     |            |            |            |            |                         | 17.4              |         | 14.4              |                                     |                 |            |            |            |                         | 31                |         | 49                |                                     |            |            |            |            |
| Learning with Peers<br>Collaborative<br>Learning |                         | 29.8              |         | 28.6              |                                     |            |            |            |            |                         | 12.5              |         | 15.0              |                                     |                 |            |            |            |                         | 31                |         | 48                |                                     |            |            |            |            |
| Discussions with<br>Diverse Others               |                         | 34.7              |         | 39.3              |                                     |            |            |            |            |                         | 17.1              |         | 14.6              |                                     |                 |            |            |            |                         | 31                |         | 49                |                                     |            |            |            |            |
| Experiences with Facult                          | у                       |                   |         |                   |                                     |            |            |            |            |                         |                   |         |                   |                                     |                 |            |            |            |                         |                   |         |                   |                                     |            |            |            |            |
| Student-Faculty<br>Interaction                   |                         | 21.3              |         | 21.3              |                                     |            |            |            |            |                         | 15.8              |         | 16.4              |                                     |                 |            |            |            |                         | 31                |         | 48                |                                     |            |            |            |            |
| Effective Teaching<br>Practices                  |                         | 37.3              |         | 35.1              |                                     |            |            |            |            |                         | 11.7              |         | 9.9               |                                     |                 |            |            |            |                         | 31                |         | 49                |                                     |            |            |            |            |
| <b>Campus Environment</b>                        |                         |                   |         |                   |                                     |            |            |            |            |                         |                   |         |                   |                                     |                 |            |            |            |                         |                   |         |                   |                                     |            |            |            |            |
| Quality of<br>Interactions                       |                         | 34.6              |         | 41.1              |                                     |            |            |            |            |                         | 16.6              |         | 11.1              |                                     |                 |            |            |            |                         | 31                |         | 48                |                                     |            |            |            |            |
| Supportive<br>Environment                        |                         | 35.6              |         | 34.9              |                                     |            |            |            |            |                         | 12.8              |         | 11.6              |                                     |                 |            |            |            |                         | 31                |         | 49                |                                     |            |            |            |            |

Engagement Indicators<sup>a</sup> by Related-Major Group Fitchburg State University

|                                                           |                         |                   |         |                   | Mean                                |            |            |            |            |                         |                   |         | Stan              | dard deviatio                       | on <sup>b</sup> |            |            |            |                         |                   |         |                   | Ν                                   |            |            |            |            |
|-----------------------------------------------------------|-------------------------|-------------------|---------|-------------------|-------------------------------------|------------|------------|------------|------------|-------------------------|-------------------|---------|-------------------|-------------------------------------|-----------------|------------|------------|------------|-------------------------|-------------------|---------|-------------------|-------------------------------------|------------|------------|------------|------------|
| Theme/<br>Engagement Indicator                            | Health & Natural<br>Sci | Business and Tech | Nursing | Arts and Sciences | Education<br>(Category Not<br>Used) | (NOT USED) | (NOT USED) | (NOT USED) | (NOT USED) | Health & Natural<br>Sci | Business and Tech | Nursing | Arts and Sciences | Education<br>(Category Not<br>Used) | (NOT USED)      | (NOT USED) | (NOT USED) | (NOT USED) | Health & Natural<br>Sci | Business and Tech | Nursing | Arts and Sciences | Education<br>(Category Not<br>Used) | (NOT USED) | (NOT USED) | (NOT USED) | (NOT USED) |
| Academic Challenge<br>Higher-Order<br>Learning            | 36.2                    | 37.1              | 46.0    | 34.7              |                                     |            |            |            |            | 12.3                    | 12.8              | 10.6    | 11.8              |                                     |                 |            |            |            | 38                      | 53                | 21      | 55                |                                     |            |            |            |            |
| Reflective &<br>Integrative Learning                      | 35.0                    | 35.6              | 41.0    | 37.2              |                                     |            |            |            |            | 11.7                    | 13.1              | 9.6     | 11.1              |                                     |                 |            |            |            | 38                      | 53                | 21      | 55                |                                     |            |            |            |            |
| Learning Strategies                                       | 35.4                    | 36.4              | 46.7    | 37.7              |                                     |            |            |            |            | 12.0                    | 13.9              | 11.4    | 13.7              |                                     |                 |            |            |            | 38                      | 52                | 21      | 55                |                                     |            |            |            |            |
| Quantitative<br>Reasoning                                 | 23.9                    | 30.4              | 26.3    | 22.5              |                                     |            |            |            |            | 15.2                    | 17.7              | 13.9    | 16.3              |                                     |                 |            |            |            | 38                      | 53                | 21      | 54                |                                     |            |            |            |            |
| Learning with Peers<br>Collaborative<br>Learning          | 32.6                    | 31.6              | 37.6    | 30.5              |                                     |            |            |            |            | 13.5                    | 12.9              | 17.7    | 14.2              |                                     |                 |            |            |            | 38                      | 53                | 21      | 55                |                                     |            |            |            |            |
| Discussions with<br>Diverse Others                        | 37.2                    | 35.5              | 34.3    | 41.1              |                                     |            |            |            |            | 17.1                    | 17.0              | 14.9    | 16.4              |                                     |                 |            |            |            | 37                      | 52                | 21      | 55                |                                     |            |            |            |            |
| Experiences with Facult<br>Student-Faculty<br>Interaction | <b>y</b><br>26.4        | 26.9              | 31.0    | 27.9              |                                     |            |            |            |            | 14.8                    | 15.0              | 13.4    | 14.7              |                                     |                 |            |            |            | 38                      | 53                | 21      | 55                |                                     |            |            |            |            |
| Effective Teaching<br>Practices                           | 40.5                    | 39.5              | 44.8    | 36.0              |                                     |            |            |            |            | 13.5                    | 13.6              | 11.3    | 15.2              |                                     |                 |            |            |            | 38                      | 53                | 21      | 55                |                                     |            |            |            |            |
| <b>Campus Environment</b>                                 |                         |                   |         |                   |                                     |            |            |            |            |                         |                   |         |                   |                                     |                 |            |            |            |                         |                   |         |                   |                                     |            |            |            |            |
| Quality of<br>Interactions                                | 43.7                    | 43.6              | 40.8    | 41.6              |                                     |            |            |            |            | 11.0                    | 11.6              | 12.7    | 13.8              |                                     |                 |            |            |            | 38                      | 51                | 20      | 53                |                                     |            |            |            |            |
| Supportive<br>Environment                                 | 30.2                    | 32.2              | 30.3    | 32.1              |                                     |            |            |            |            | 14.5                    | 12.6              | 9.0     | 14.1              |                                     |                 |            |            |            | 38                      | 53                | 21      | 54                |                                     |            |            |            |            |