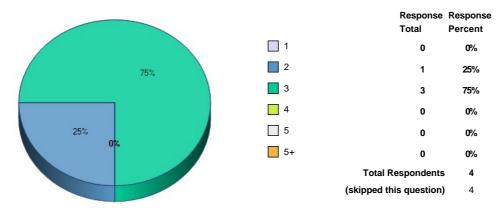

 $\boldsymbol{5}$  . Please select the student group you most identify with from the list below: