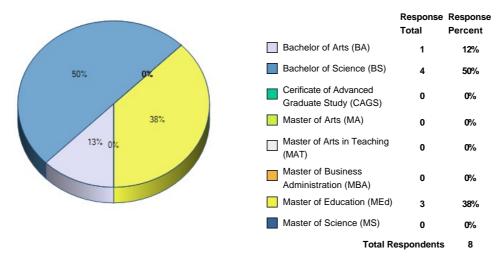

#### **Responses By Question Analysis:**

1. Please select the semester will you complete your program requirements from the list below:

2. Please select the Degree you are currently completing at Fitchburg State University from the list below: