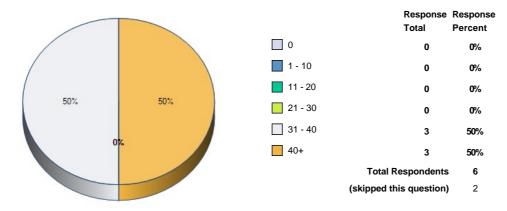

 $\boldsymbol{5}$  . Please select the student group you most identify with from the list below: