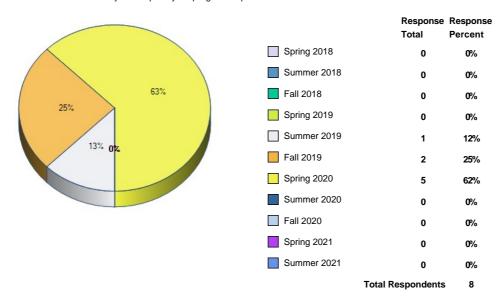

#### **Responses By Question Analysis:**

1. Please select the semester will you complete your program requirements from the list below:

2. Please select the Degree you are currently completing at Fitchburg State University from the list below: