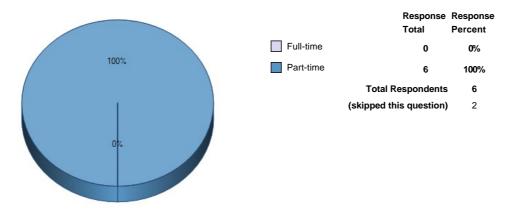

 $\boldsymbol{5}$  . Please select the student group you most identify with from the list below: