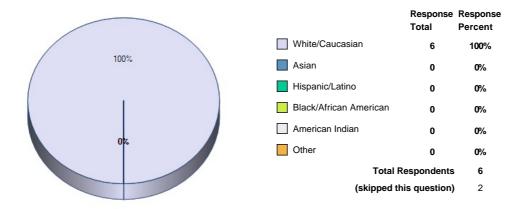

 $\boldsymbol{5}$  . Please select the student group you most identify with from the list below: