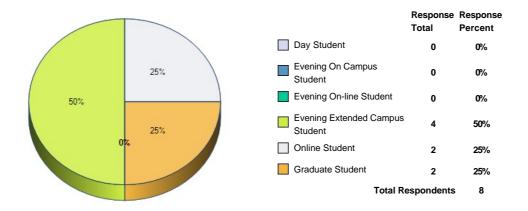

 $\boldsymbol{5}$  . Please select the student group you most identify with from the list below: