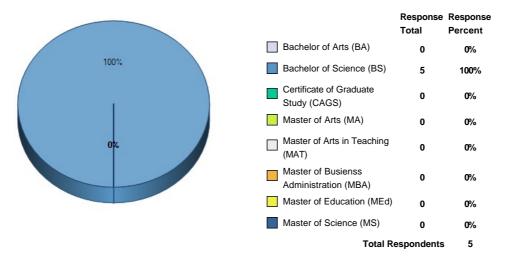

(skipped this 2

question)

 $\textbf{16.} \ \ \textbf{Please select the Degree you completed at Fitchburg State University from the list below.}$ 

17. Please select the major field studied for your degree:

|                                                 | Response<br>Total | Response<br>Percent |
|-------------------------------------------------|-------------------|---------------------|
| Arts Education (MEd only)                       | 0                 | 0%                  |
| Biology                                         | 0                 | 0%                  |
| Business Administration                         | 0                 | 0%                  |
| Chemistry                                       | 0                 | 0%                  |
| Clinical Mental Health Counseling               | 0                 | 0%                  |
| Communication (MS only)                         | 0                 | 0%                  |
| Communications Media                            | 0                 | 0%                  |
| Computer Information Systems                    | 0                 | 0%                  |
| Computer Science                                | 0                 | 0%                  |
| Criminal Justice                                | 0                 | 0%                  |
| Curriculum and Teaching (MEd only)              | 0                 | 0%                  |
| Early Childhood Education                       | 0                 | 0%                  |
| Educational Leadership an Management (MEd only) | <b>o</b>          | 0%                  |
| Economics                                       | 0                 | 0%                  |
| Elementary Education                            | 0                 | 0%                  |
| English Studies                                 | 0                 | 0%                  |
| Environmental and Earth Science                 | 0                 | 0%                  |
| Exercise and Sports Science                     | 0                 | 0%                  |
| Game Design                                     | 0                 | 0%                  |
| Geographic Science and Technology               | 0                 | 0%                  |
| History                                         | 0                 | 0%                  |
| Human Services                                  | 0                 | 0%                  |
| Industrial Technology                           | 0                 | 0%                  |
| Interdisciplinary Studies                       | 0                 | 0%                  |
| LECOM Early Acceptance                          | 0                 | 0%                  |
| Mathematics                                     | 0                 | 0%                  |
| Middle School Education                         | 0                 | 0%                  |
| Nursing - General                               | 5                 | 100%                |
| Nursing - LPN to Baccalaureatte                 | 0                 | 0%                  |
| Nursing - RN to Baccalaureatte                  | 0                 | 0%                  |
| Occupational/Vocational Education               | 0                 | 0%                  |
| Political Science                               | 0                 | 0%                  |
| Psychological Science                           | 0                 | 0%                  |
| Science Education (MEd only)                    | 0                 | 0%                  |
| Sociology                                       | 0                 | 0%                  |
| Special Education                               | 0                 | 0%                  |
| Technology Education (Grades 5-12)              | 0                 | 0%                  |
| School Counseling                               | 0                 | 0%                  |
| Total F                                         | Respondents       | 5                   |