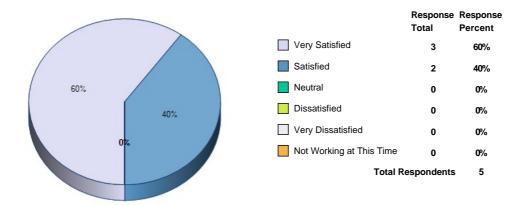

**Survey Properties:** 

Total Respondents: 172

**Responses By Question Analysis:** 

1. We would like to know about your short-term plans. Please mark each of the following as they relate to you currently:

|                                                                                                                      | Yes      | No         | Not Applicable    | Response<br>Total | Points | Avg |
|----------------------------------------------------------------------------------------------------------------------|----------|------------|-------------------|-------------------|--------|-----|
| I am currently employed or<br>have a job offer in a field<br>closely related to my<br>degree                         | 100% (5) | 0% (0)     | 0% (0)            | 5                 |        |     |
| I am currently employed or<br>have a job offer in a field<br>that is not related to my<br>degree                     | 0% (0)   | 100% (5)   | 0% (0)            | 5                 |        |     |
| I am searching for<br>employment in a field<br>closely related to my<br>degree                                       | 0% (0)   | 80% (4)    | 20% (1)           | 5                 |        |     |
| I am searching for<br>employment in a field not<br>closely related to my<br>degree                                   | 0% (0)   | 80% (4)    | 20% (1)           | 5                 |        |     |
| I have been accepted into a<br>graduate program to<br>continue my education at<br>Fitchburg State University         | 0% (0)   | 40% (2)    | 60% (3)           | 5                 |        |     |
| I have been accepted into a<br>graduate or doctoral<br>program to continue my<br>education at another<br>institution | 20% (1)  | 20% (1)    | 60% (3)           | 5                 |        |     |
| I am not planning to continue my education at this time                                                              | 40% (2)  | 40% (2)    | 20% (1)           | 5                 |        |     |
| I am a member of the<br>Armed Forces                                                                                 | 0% (0)   | 83.33% (5) | 16.67% (1)        | 6                 |        |     |
|                                                                                                                      |          |            | Total Respondents | 5                 |        |     |