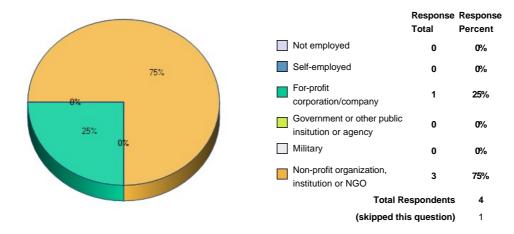

### $\boldsymbol{5}$ . In what sector are you employed?

 $\boldsymbol{6}$  . Please select the industry that best describes your employer.

Food Service

Hospitality/Tourism/Travel

Media/Journalism/Publishing