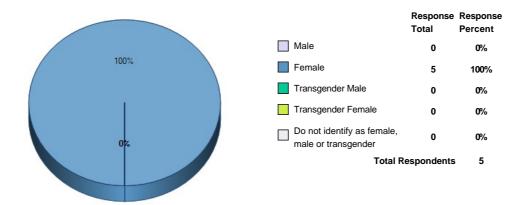

 ${\bf 18.}\ \ {\bf To}\ {\bf which}\ {\bf gender}\ {\bf identity}\ {\bf do}\ {\bf you}\ {\bf most}\ {\bf identify}?$ 