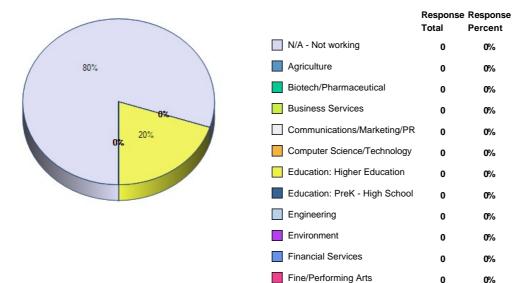

### $\boldsymbol{5}$ . In what sector are you employed?

 $\boldsymbol{6}$  . Please select the industry that best describes your employer.

Food Service

Hospitality/Tourism/Travel

Media/Journalism/Publishing

Information Technology

Law/Legal Services

Manufacturing

Military/Defense

Politics/Public

Social Services

Sports/Fitness

Other, please specify

Technology

Policy/Advocacy

Medicine

Retail

Healthcare

| 7. We are always interested in our Alumni's continued interest in their personal and professional development. Which, if any, |
|-------------------------------------------------------------------------------------------------------------------------------|
| professional organizations have you joined since completing your program of study?                                            |