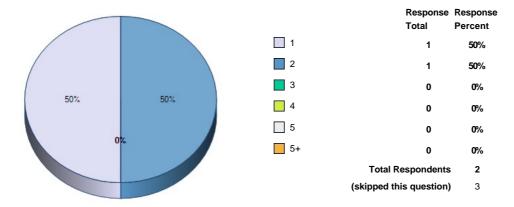

### **19.** To which racial heritage do you predominantly identify?

 ${\bf 20.}\ \ {\bf How\ many\ dependents\ do\ you\ have\ (not\ including\ yourself)?}$ 