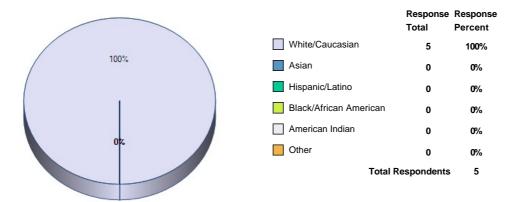

### **19.** To which racial heritage do you predominantly identify?

 ${\bf 20.}\ \ {\bf How\ many\ dependents\ do\ you\ have\ (not\ including\ yourself)?}$ 