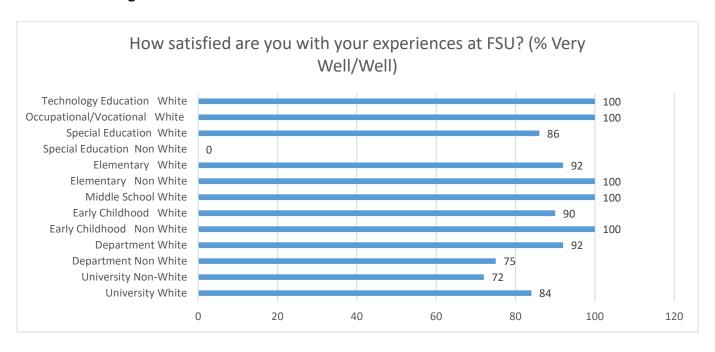

## Fitchburg State University Campus Climate Survey – 2018 Department of Education

University Students: White n=148, Non-White n=36 Early Childhood Students: White n=10 Non-White n=2 Middle School Students: White n=3, Non-White n=0 Special Education Students: White n=7, Non-White n=1 Department Students: White n=14, Non-White n=4 Elementary Education Students: White n=13, Non-White n=1 Occupation/Vocation Students: White n=1, Non-White n=0 Technical Education Students: White n=1, Non-White n=0