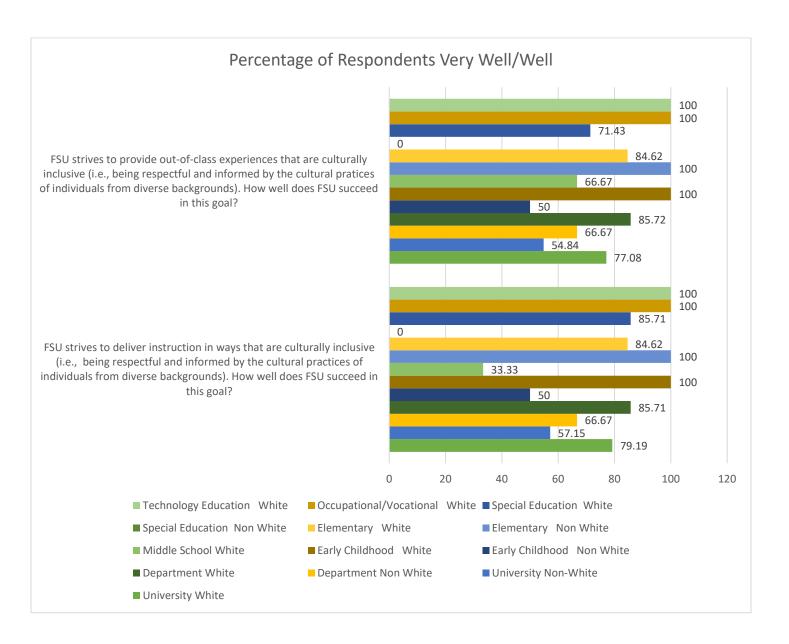

## Fitchburg State University Campus Climate Survey – 2018 Department of Education

University Students: White n=148, Non-White n=36 Early Childhood Students: White n=10 Non-White n=2 Middle School Students: White n=3, Non-White n=0 Special Education Students: White n=7, Non-White n=1 Department Students: White n=14, Non-White n=4 Elementary Education Students: White n=13, Non-White n=1 Occupation/Vocation Students: White n=1, Non-White n=0 Technical Education Students: White n=1, Non-White n=0

**Part I: Welcoming Environment** 







**Part II: Diverse Relationships** 





## **Part III: Inclusive Diversity**