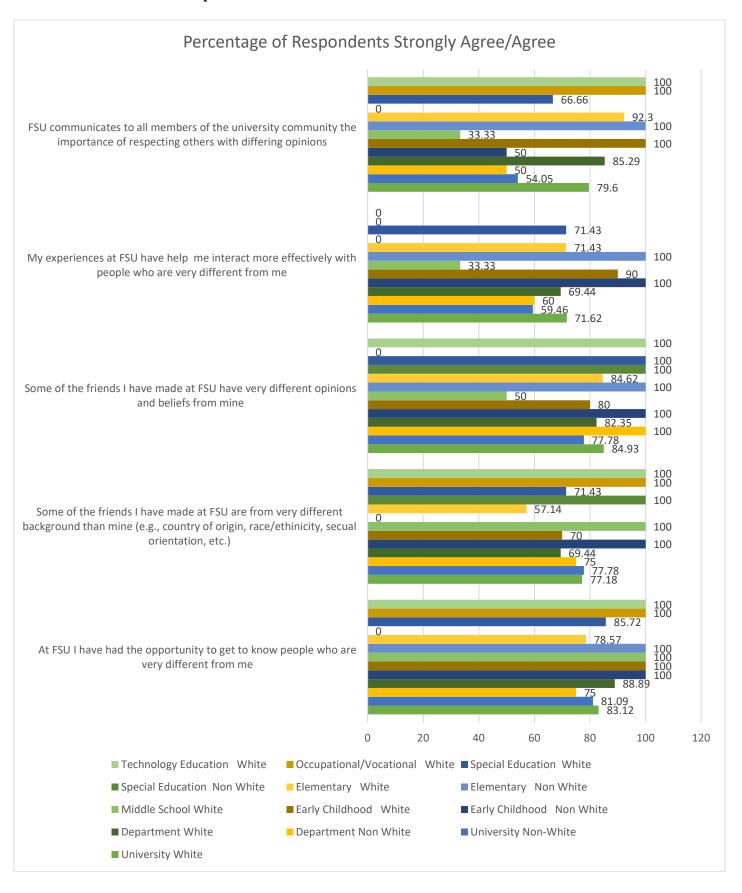

## Fitchburg State University Campus Climate Survey – 2018 Department of Education

University Students: White n=148, Non-White n=36 Early Childhood Students: White n=10 Non-White n=2 Middle School Students: White n=3, Non-White n=0 Special Education Students: White n=7, Non-White n=1 Department Students: White n=14, Non-White n=4 Elementary Education Students: White n=13, Non-White n=1 Occupation/Vocation Students: White n=1, Non-White n=0 Technical Education Students: White n=1, Non-White n=0

## **Part III: Inclusive Diversity**