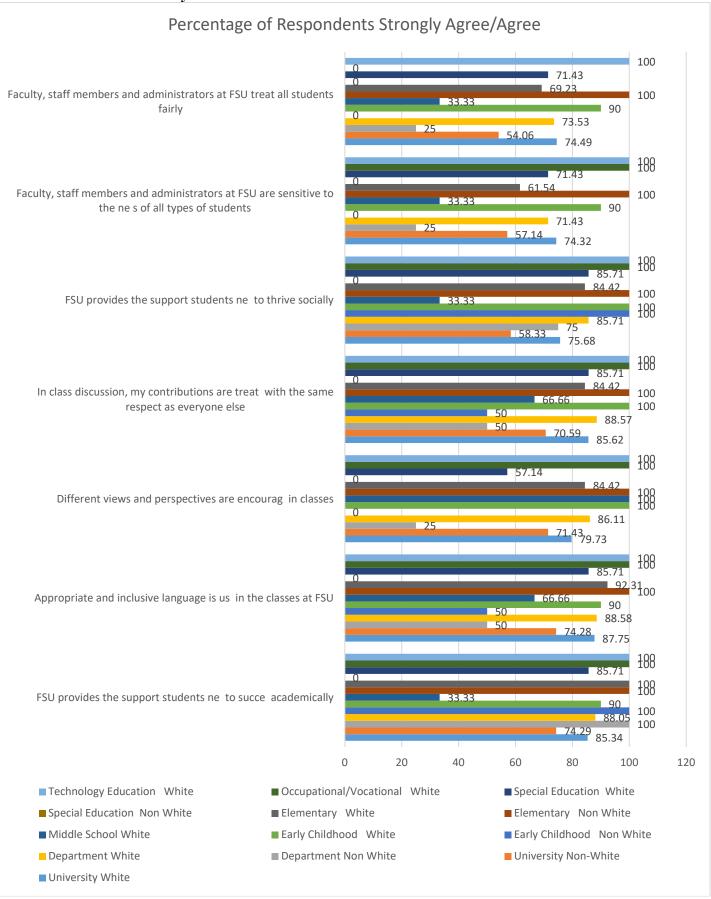

## Fitchburg State University Campus Climate Survey – 2018 Department of Education

University Students: White n=148, Non-White n=36 Early Childhood Students: White n=10 Non-White n=2 Middle School Students: White n=3, Non-White n=0 Special Education Students: White n=7, Non-White n=1 Department Students: White n=14, Non-White n=4 Elementary Education Students: White n=13, Non-White n=1 Occupation/Vocation Students: White n=1, Non-White n=0 Technical Education Students: White n=1, Non-White n=0

**Part I: Welcoming Environment** 







**Part II: Diverse Relationships** 





## **Part III: Inclusive Diversity**