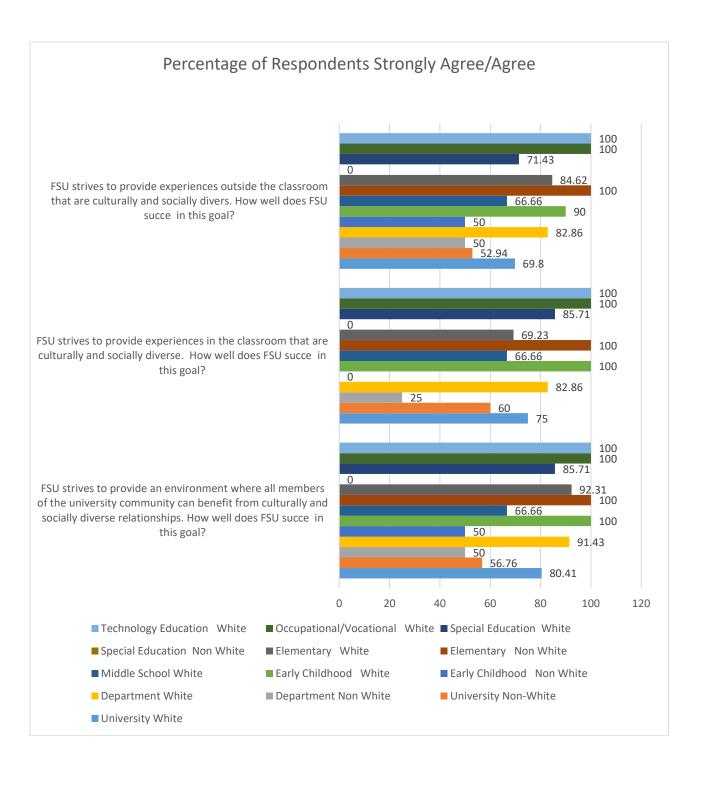

## Fitchburg State University Campus Climate Survey – 2018 Department of Education

University Students: White n=148, Non-White n=36 Early Childhood Students: White n=10 Non-White n=2 Middle School Students: White n=3, Non-White n=0 Special Education Students: White n=7, Non-White n=1 Department Students: White n=14, Non-White n=4 Elementary Education Students: White n=13, Non-White n=1 Occupation/Vocation Students: White n=1, Non-White n=0 Technical Education Students: White n=1, Non-White n=0

**Part I: Welcoming Environment** 







**Part II: Diverse Relationships** 





## **Part III: Inclusive Diversity**