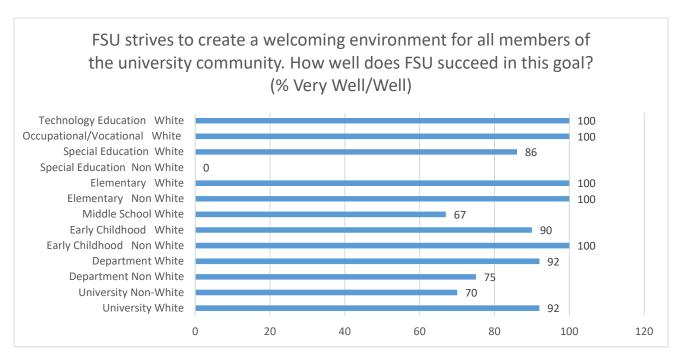

## Fitchburg State University Campus Climate Survey – 2018 Department of Education

University Students: White n=148, Non-White n=36 Early Childhood Students: White n=10 Non-White n=2 Middle School Students: White n=3, Non-White n=0 Special Education Students: White n=7, Non-White n=1 Department Students: White n=14, Non-White n=4 Elementary Education Students: White n=13, Non-White n=1 Occupation/Vocation Students: White n=1, Non-White n=0 Technical Education Students: White n=1, Non-White n=0

**Part I: Welcoming Environment** 

**Part II: Diverse Relationships** 