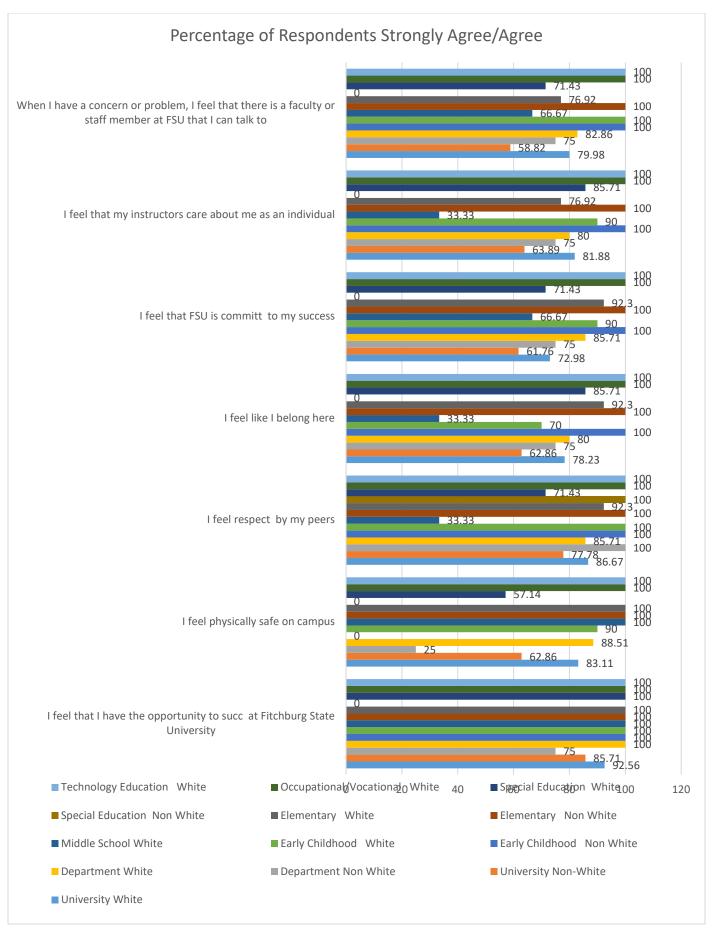

## Fitchburg State University Campus Climate Survey – 2018 Department of Education

University Students: White n=148, Non-White n=36 Early Childhood Students: White n=10 Non-White n=2 Middle School Students: White n=3, Non-White n=0 Special Education Students: White n=7, Non-White n=1 Department Students: White n=14, Non-White n=4 Elementary Education Students: White n=13, Non-White n=1 Occupation/Vocation Students: White n=1, Non-White n=0 Technical Education Students: White n=1, Non-White n=0

**Part I: Welcoming Environment** 

**Part II: Diverse Relationships** 