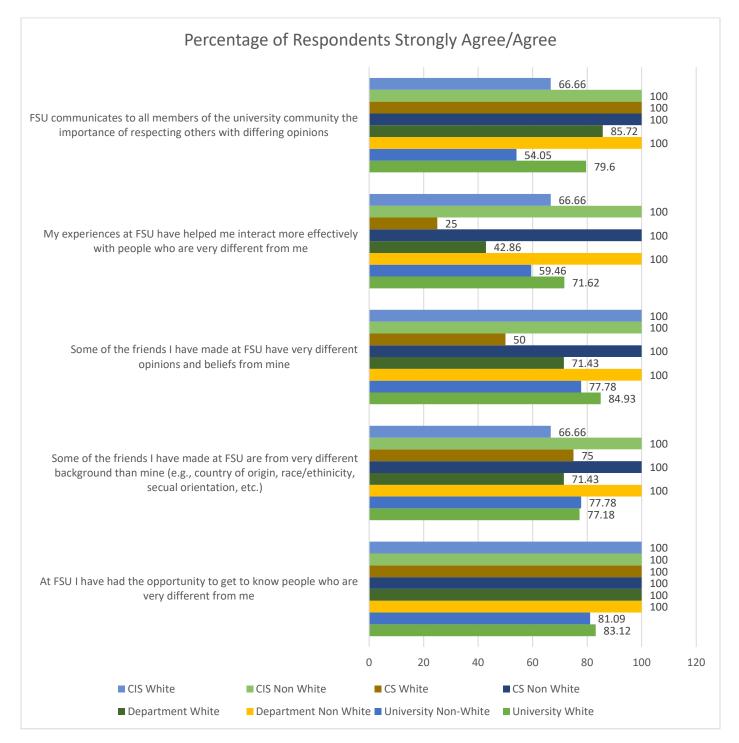

## Fitchburg State University Campus Climate Survey – 2018 Department of Computer Science

University Students: White n=148, Non-White n=36 Department Students: White n=7 Non-White n=3 Computer Science Students: White n=4 Non-White n=1 Computer Information Systems Students: White n=3 Non-White n=2

## Part I: Welcoming Environment





FSU strives to create a welcoming environment for all members of the university community. How well does FSU succeed in this goal? (% Very Well/Well) CIS White 100 CIS Non White 50 CS White 100 CS Non White 100 Department White 100 Department Non White 66 University Non-White 70 University White 92 0 20 40 60 80 100 120

## **Part II: Diverse Relationships**





## Part III: Inclusive Diversity