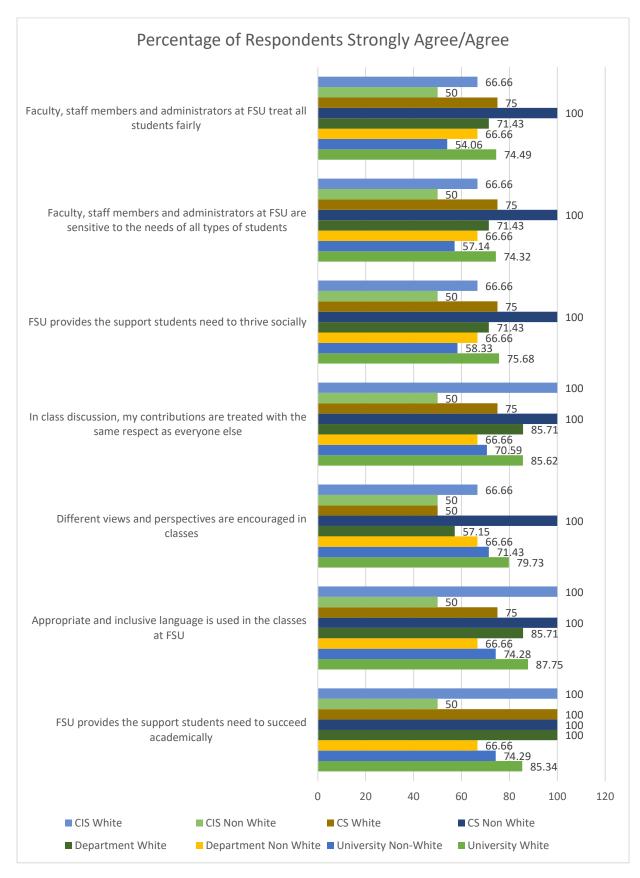

## Fitchburg State University Campus Climate Survey – 2018 Department of Computer Science

University Students: White n=148, Non-White n=36 Department Students: White n=7 Non-White n=3 Computer Science Students: White n=4 Non-White n=1 Computer Information Systems Students: White n=3 Non-White n=2

## Part I: Welcoming Environment





FSU strives to create a welcoming environment for all members of the university community. How well does FSU succeed in this goal? (% Very Well/Well) CIS White 100 CIS Non White 50 CS White 100 CS Non White 100 Department White 100 Department Non White 66 University Non-White 70 University White 92 0 20 40 60 80 100 120

## **Part II: Diverse Relationships**





## Part III: Inclusive Diversity