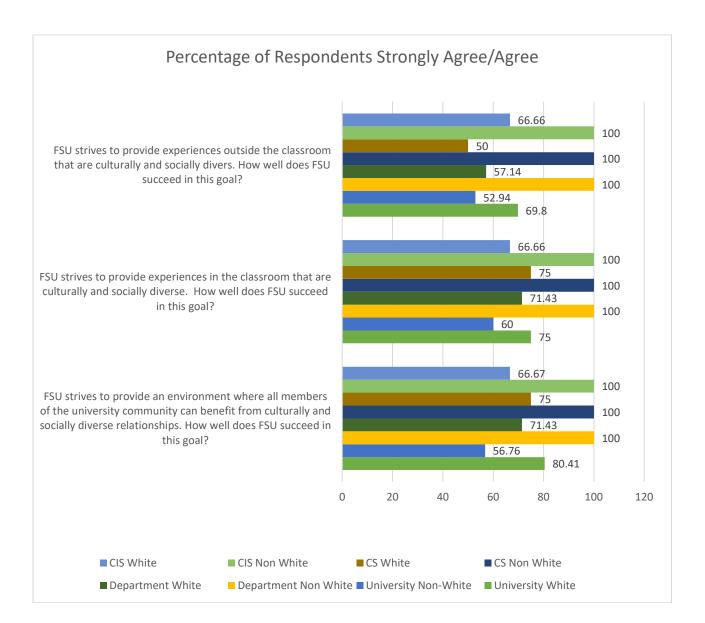

## Fitchburg State University Campus Climate Survey – 2018 Department of Computer Science

University Students: White n=148, Non-White n=36 Department Students: White n=7 Non-White n=3 Computer Science Students: White n=4 Non-White n=1 Computer Information Systems Students: White n=3 Non-White n=2

## Part I: Welcoming Environment





FSU strives to create a welcoming environment for all members of the university community. How well does FSU succeed in this goal? (% Very Well/Well) CIS White 100 CIS Non White 50 CS White 100 CS Non White 100 Department White 100 Department Non White 66 University Non-White 70 University White 92 0 20 40 60 80 100 120

## **Part II: Diverse Relationships**





## Part III: Inclusive Diversity