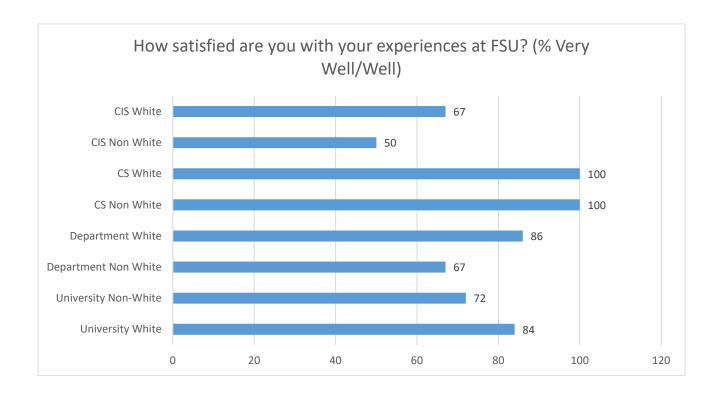

## Fitchburg State University Campus Climate Survey – 2018 Department of Computer Science

University Students: White n=148, Non-White n=36 Department Students: White n=7 Non-White n=3 Computer Science Students: White n=4 Non-White n=1 Computer Information Systems Students: White n=3 Non-White n=2