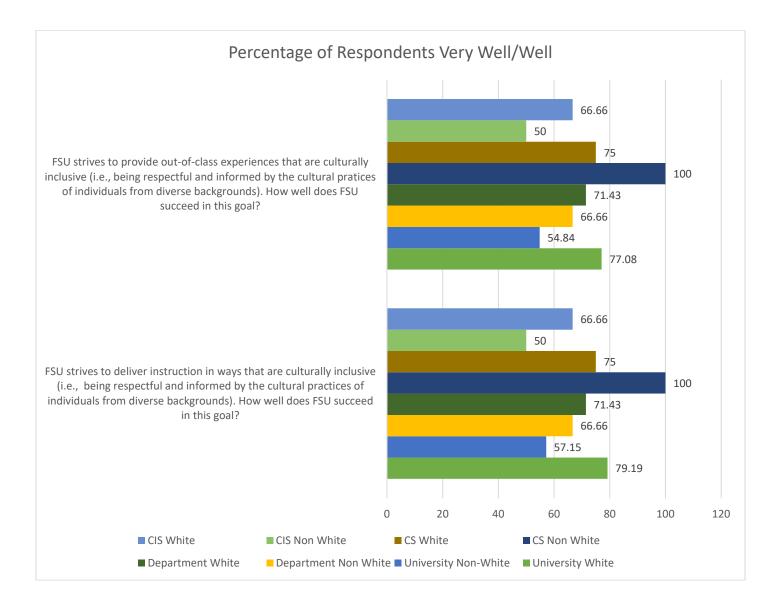

## Fitchburg State University Campus Climate Survey – 2018 Department of Computer Science

University Students: White n=148, Non-White n=36 Department Students: White n=7 Non-White n=3 Computer Science Students: White n=4 Non-White n=1 Computer Information Systems Students: White n=3 Non-White n=2

## Part I: Welcoming Environment





FSU strives to create a welcoming environment for all members of the university community. How well does FSU succeed in this goal? (% Very Well/Well) CIS White 100 CIS Non White 50 CS White 100 CS Non White 100 Department White 100 Department Non White 66 University Non-White 70 University White 92 0 20 40 60 80 100 120

## **Part II: Diverse Relationships**





## Part III: Inclusive Diversity