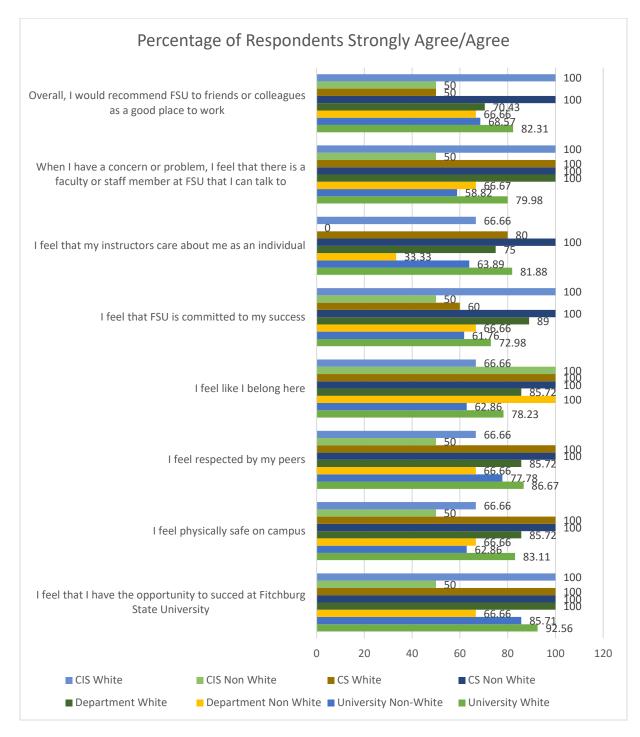

## Fitchburg State University Campus Climate Survey – 2018 Department of Computer Science

University Students: White n=148, Non-White n=36 Department Students: White n=7 Non-White n=3 Computer Science Students: White n=4 Non-White n=1 Computer Information Systems Students: White n=3 Non-White n=2