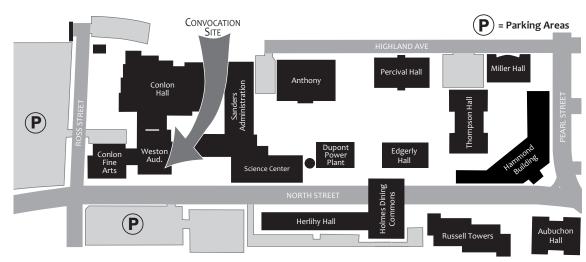

From within Massachusetts: Take Interstate 91, 190 or 495 to Route 2 to Route 12 North (Exit 31B). Travel north on Route 12 for 2.8 miles, then turn right immediately after Enterprise Car Rental. Turn right again, onto Main Street, after crossing the bridge. Take the second left onto North Street (at the Dunkin' Donuts). Proceed straight through the stop sign and under the Holmes Dining Commons. Weston Auditorium is at 353 North Street, and parking is located directly across the street.