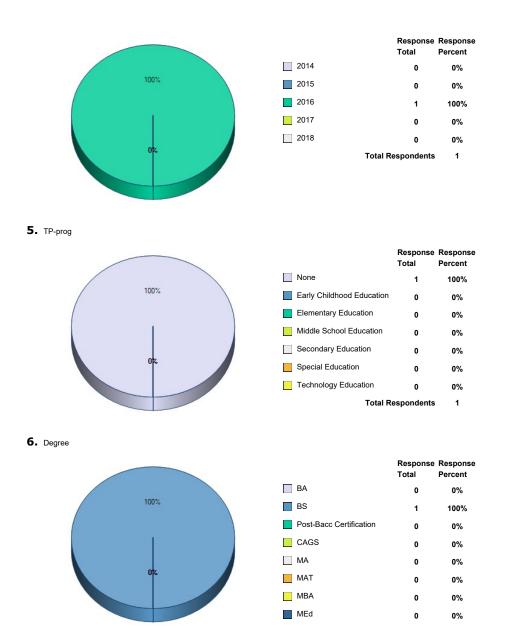

#### Previous Graduating Student Survey - 2014-2017

Graduating Student Survey - Fitchburg State University Survey Title: