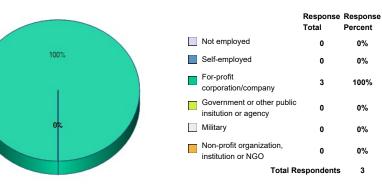

2

15. What did we not ask you about but you feel we should know?

1. N/A

(skipped this question)

 $\label{eq:loss} \textbf{16.} \ \ \textbf{Please select the Degree you completed at Fitchburg State University from the list below.}$ 

**Total Respondents** 

1

**17.** Please select the major field studied for your degree:

|   |                                                     | Response<br>Total | Response<br>Percent |
|---|-----------------------------------------------------|-------------------|---------------------|
|   | Arts Education (MEd only)                           | 0                 | 0%                  |
|   | Biology                                             | 0                 | 0%                  |
|   | Business Administration                             | 3                 | 100%                |
|   | Chemistry                                           | 0                 | 0%                  |
|   | Clinical Mental Health<br>Counseling                | 0                 | 0%                  |
|   | Communication (MS only)                             | 0                 | 0%                  |
|   | Communications Media                                | 0                 | 0%                  |
|   | Computer Information<br>Systems                     | 0                 | 0%                  |
|   | Computer Science                                    | 0                 | 0%                  |
|   | Criminal Justice                                    | 0                 | 0%                  |
|   | Curriculum and Teaching<br>(MEd only)               | 0                 | 0%                  |
|   | Early Childhood Education                           | 0                 | 0%                  |
|   | Educational Leadership and<br>Management (MEd only) | 0                 | 0%                  |
|   | Economics                                           | 0                 | 0%                  |
|   | Elementary Education                                | 0                 | 0%                  |
|   | English Studies                                     | 0                 | 0%                  |
|   | Environmental and Earth<br>Science                  | 0                 | 0%                  |
|   | Exercise and Sports<br>Science                      | 0                 | 0%                  |
|   | Game Design                                         | 0                 | 0%                  |
|   | Geographic Science and<br>Technology                | 0                 | 0%                  |
|   | History                                             | 0                 | 0%                  |
|   | Human Services                                      | 0                 | 0%                  |
| 8 | Industrial Technology                               | 0                 | 0%                  |
|   | Interdisciplinary Studies                           | 0                 | 0%                  |
|   | LECOM Early Acceptance                              | 0                 | 0%                  |
|   | Mathematics                                         | 0                 | 0%                  |
|   | Middle School Education                             | 0                 | 0%                  |
|   | Nursing - General                                   | 0                 | 0%                  |
|   | Nursing - LPN to<br>Baccalaureatte                  | 0                 | 0%                  |
|   | Nursing - RN to<br>Baccalaureatte                   | 0                 | 0%                  |
|   | Occupational/Vocational<br>Education                | 0                 | 0%                  |
|   | Political Science                                   | 0                 | 0%                  |
|   | Psychological Science                               | 0                 | 0%                  |
| * | Science Education (MEd only)                        | 0                 | 0%                  |
|   | Sociology                                           | 0                 | 0%                  |
|   | Special Education                                   | 0                 | 0%                  |
|   | Technology Education<br>(Grades 5-12)               | 0                 | 0%                  |
|   | Total Re                                            | spondents         | 3                   |