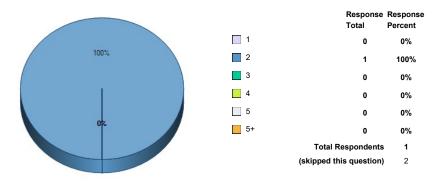

**Total Respondents** 

1

**17.** Please select the major field studied for your degree:

|   |                                                     | Response<br>Total | Response<br>Percent |
|---|-----------------------------------------------------|-------------------|---------------------|
|   | Arts Education (MEd only)                           | 0                 | 0%                  |
|   | Biology                                             | 0                 | 0%                  |
|   | Business Administration                             | 3                 | 100%                |
|   | Chemistry                                           | 0                 | 0%                  |
|   | Clinical Mental Health<br>Counseling                | 0                 | 0%                  |
|   | Communication (MS only)                             | 0                 | 0%                  |
|   | Communications Media                                | 0                 | 0%                  |
|   | Computer Information<br>Systems                     | 0                 | 0%                  |
|   | Computer Science                                    | 0                 | 0%                  |
|   | Criminal Justice                                    | 0                 | 0%                  |
|   | Curriculum and Teaching<br>(MEd only)               | 0                 | 0%                  |
|   | Early Childhood Education                           | 0                 | 0%                  |
|   | Educational Leadership and<br>Management (MEd only) | 0                 | 0%                  |
|   | Economics                                           | 0                 | 0%                  |
|   | Elementary Education                                | 0                 | 0%                  |
|   | English Studies                                     | 0                 | 0%                  |
|   | Environmental and Earth<br>Science                  | 0                 | 0%                  |
|   | Exercise and Sports<br>Science                      | 0                 | 0%                  |
|   | Game Design                                         | 0                 | 0%                  |
|   | Geographic Science and<br>Technology                | 0                 | 0%                  |
|   | History                                             | 0                 | 0%                  |
|   | Human Services                                      | 0                 | 0%                  |
| 8 | Industrial Technology                               | 0                 | 0%                  |
|   | Interdisciplinary Studies                           | 0                 | 0%                  |
|   | LECOM Early Acceptance                              | 0                 | 0%                  |
|   | Mathematics                                         | 0                 | 0%                  |
|   | Middle School Education                             | 0                 | 0%                  |
|   | Nursing - General                                   | 0                 | 0%                  |
|   | Nursing - LPN to<br>Baccalaureatte                  | 0                 | 0%                  |
|   | Nursing - RN to<br>Baccalaureatte                   | 0                 | 0%                  |
|   | Occupational/Vocational<br>Education                | 0                 | 0%                  |
|   | Political Science                                   | 0                 | 0%                  |
|   | Psychological Science                               | 0                 | 0%                  |
| * | Science Education (MEd only)                        | 0                 | 0%                  |
|   | Sociology                                           | 0                 | 0%                  |
|   | Special Education                                   | 0                 | 0%                  |
|   | Technology Education<br>(Grades 5-12)               | 0                 | 0%                  |
|   | Total Re                                            | spondents         | 3                   |