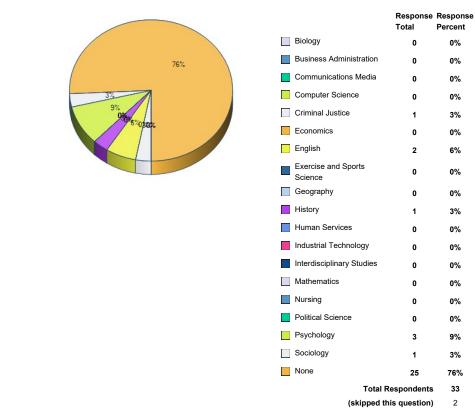

10. First-maj

|                                                                                                                                                                                                                                                                                                                                                                                                                                                                                                                                                                                                                                                                                                                                                                                                                                                                                                                                                                                                                                                                                                                                                                                                                                                                                                                                                                                                                                                                                                                                                                                                                                                                                                                                                                                                                                                                                                                                                                                                                                                                                                                                | Respor<br>Total            | se Response<br>Percent |
|--------------------------------------------------------------------------------------------------------------------------------------------------------------------------------------------------------------------------------------------------------------------------------------------------------------------------------------------------------------------------------------------------------------------------------------------------------------------------------------------------------------------------------------------------------------------------------------------------------------------------------------------------------------------------------------------------------------------------------------------------------------------------------------------------------------------------------------------------------------------------------------------------------------------------------------------------------------------------------------------------------------------------------------------------------------------------------------------------------------------------------------------------------------------------------------------------------------------------------------------------------------------------------------------------------------------------------------------------------------------------------------------------------------------------------------------------------------------------------------------------------------------------------------------------------------------------------------------------------------------------------------------------------------------------------------------------------------------------------------------------------------------------------------------------------------------------------------------------------------------------------------------------------------------------------------------------------------------------------------------------------------------------------------------------------------------------------------------------------------------------------|----------------------------|------------------------|
| _                                                                                                                                                                                                                                                                                                                                                                                                                                                                                                                                                                                                                                                                                                                                                                                                                                                                                                                                                                                                                                                                                                                                                                                                                                                                                                                                                                                                                                                                                                                                                                                                                                                                                                                                                                                                                                                                                                                                                                                                                                                                                                                              | iology 0                   | 0%                     |
| 100%                                                                                                                                                                                                                                                                                                                                                                                                                                                                                                                                                                                                                                                                                                                                                                                                                                                                                                                                                                                                                                                                                                                                                                                                                                                                                                                                                                                                                                                                                                                                                                                                                                                                                                                                                                                                                                                                                                                                                                                                                                                                                                                           | usiness Administration 0   | 0%                     |
| Co                                                                                                                                                                                                                                                                                                                                                                                                                                                                                                                                                                                                                                                                                                                                                                                                                                                                                                                                                                                                                                                                                                                                                                                                                                                                                                                                                                                                                                                                                                                                                                                                                                                                                                                                                                                                                                                                                                                                                                                                                                                                                                                             | ommunications Media 0      | 0%                     |
| Ct                                                                                                                                                                                                                                                                                                                                                                                                                                                                                                                                                                                                                                                                                                                                                                                                                                                                                                                                                                                                                                                                                                                                                                                                                                                                                                                                                                                                                                                                                                                                                                                                                                                                                                                                                                                                                                                                                                                                                                                                                                                                                                                             | hemistry 0                 | 0%                     |
|                                                                                                                                                                                                                                                                                                                                                                                                                                                                                                                                                                                                                                                                                                                                                                                                                                                                                                                                                                                                                                                                                                                                                                                                                                                                                                                                                                                                                                                                                                                                                                                                                                                                                                                                                                                                                                                                                                                                                                                                                                                                                                                                | omputer Science 0          | 0%                     |
| 0% Cr                                                                                                                                                                                                                                                                                                                                                                                                                                                                                                                                                                                                                                                                                                                                                                                                                                                                                                                                                                                                                                                                                                                                                                                                                                                                                                                                                                                                                                                                                                                                                                                                                                                                                                                                                                                                                                                                                                                                                                                                                                                                                                                          | riminal Justice 0          | 0%                     |
| Ea                                                                                                                                                                                                                                                                                                                                                                                                                                                                                                                                                                                                                                                                                                                                                                                                                                                                                                                                                                                                                                                                                                                                                                                                                                                                                                                                                                                                                                                                                                                                                                                                                                                                                                                                                                                                                                                                                                                                                                                                                                                                                                                             | arth Systems Science 0     | 0%                     |
| Ec                                                                                                                                                                                                                                                                                                                                                                                                                                                                                                                                                                                                                                                                                                                                                                                                                                                                                                                                                                                                                                                                                                                                                                                                                                                                                                                                                                                                                                                                                                                                                                                                                                                                                                                                                                                                                                                                                                                                                                                                                                                                                                                             | conomics 0                 | 0%                     |
| Er                                                                                                                                                                                                                                                                                                                                                                                                                                                                                                                                                                                                                                                                                                                                                                                                                                                                                                                                                                                                                                                                                                                                                                                                                                                                                                                                                                                                                                                                                                                                                                                                                                                                                                                                                                                                                                                                                                                                                                                                                                                                                                                             | nglish 0                   | 0%                     |
|                                                                                                                                                                                                                                                                                                                                                                                                                                                                                                                                                                                                                                                                                                                                                                                                                                                                                                                                                                                                                                                                                                                                                                                                                                                                                                                                                                                                                                                                                                                                                                                                                                                                                                                                                                                                                                                                                                                                                                                                                                                                                                                                | xercise and Sports 0       | 0%                     |
| Ga                                                                                                                                                                                                                                                                                                                                                                                                                                                                                                                                                                                                                                                                                                                                                                                                                                                                                                                                                                                                                                                                                                                                                                                                                                                                                                                                                                                                                                                                                                                                                                                                                                                                                                                                                                                                                                                                                                                                                                                                                                                                                                                             | ame Design 0               | 0%                     |
| G                                                                                                                                                                                                                                                                                                                                                                                                                                                                                                                                                                                                                                                                                                                                                                                                                                                                                                                                                                                                                                                                                                                                                                                                                                                                                                                                                                                                                                                                                                                                                                                                                                                                                                                                                                                                                                                                                                                                                                                                                                                                                                                              | eography 0                 | 0%                     |
| Hi                                                                                                                                                                                                                                                                                                                                                                                                                                                                                                                                                                                                                                                                                                                                                                                                                                                                                                                                                                                                                                                                                                                                                                                                                                                                                                                                                                                                                                                                                                                                                                                                                                                                                                                                                                                                                                                                                                                                                                                                                                                                                                                             | istory 0                   | 0%                     |
|                                                                                                                                                                                                                                                                                                                                                                                                                                                                                                                                                                                                                                                                                                                                                                                                                                                                                                                                                                                                                                                                                                                                                                                                                                                                                                                                                                                                                                                                                                                                                                                                                                                                                                                                                                                                                                                                                                                                                                                                                                                                                                                                | uman Services 0            | 0%                     |
| lnt                                                                                                                                                                                                                                                                                                                                                                                                                                                                                                                                                                                                                                                                                                                                                                                                                                                                                                                                                                                                                                                                                                                                                                                                                                                                                                                                                                                                                                                                                                                                                                                                                                                                                                                                                                                                                                                                                                                                                                                                                                                                                                                            | terdisciplinary Studies 35 | 100%                   |
| lne lne                                                                                                                                                                                                                                                                                                                                                                                                                                                                                                                                                                                                                                                                                                                                                                                                                                                                                                                                                                                                                                                                                                                                                                                                                                                                                                                                                                                                                                                                                                                                                                                                                                                                                                                                                                                                                                                                                                                                                                                                                                                                                                                        | dustrial Technology 0      | 0%                     |
| Ma                                                                                                                                                                                                                                                                                                                                                                                                                                                                                                                                                                                                                                                                                                                                                                                                                                                                                                                                                                                                                                                                                                                                                                                                                                                                                                                                                                                                                                                                                                                                                                                                                                                                                                                                                                                                                                                                                                                                                                                                                                                                                                                             | lathematics 0              | 0%                     |
|                                                                                                                                                                                                                                                                                                                                                                                                                                                                                                                                                                                                                                                                                                                                                                                                                                                                                                                                                                                                                                                                                                                                                                                                                                                                                                                                                                                                                                                                                                                                                                                                                                                                                                                                                                                                                                                                                                                                                                                                                                                                                                                                | ursing 0                   | 0%                     |
| Pc                                                                                                                                                                                                                                                                                                                                                                                                                                                                                                                                                                                                                                                                                                                                                                                                                                                                                                                                                                                                                                                                                                                                                                                                                                                                                                                                                                                                                                                                                                                                                                                                                                                                                                                                                                                                                                                                                                                                                                                                                                                                                                                             | olitical Science 0         | 0%                     |
| Ps                                                                                                                                                                                                                                                                                                                                                                                                                                                                                                                                                                                                                                                                                                                                                                                                                                                                                                                                                                                                                                                                                                                                                                                                                                                                                                                                                                                                                                                                                                                                                                                                                                                                                                                                                                                                                                                                                                                                                                                                                                                                                                                             | sychology 0                | 0%                     |
| Science Scienc | ociology 0                 | 0%                     |
|                                                                                                                                                                                                                                                                                                                                                                                                                                                                                                                                                                                                                                                                                                                                                                                                                                                                                                                                                                                                                                                                                                                                                                                                                                                                                                                                                                                                                                                                                                                                                                                                                                                                                                                                                                                                                                                                                                                                                                                                                                                                                                                                | Total Responde             | nts 35                 |