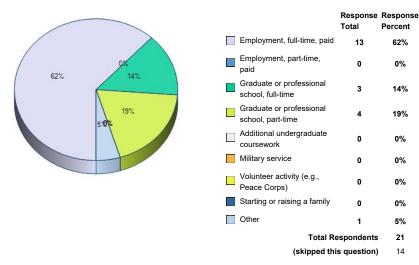

111. Which is MOST LIKELY to be your PRINCIPAL activity upon graduation?

**112.** I am seeking employment in my field(s) of study.

|                                              | Response<br>Total | Response<br>Percent |
|----------------------------------------------|-------------------|---------------------|
| Yes, full-time in the field.                 | 16                | 80%                 |
| Yes, part-time in the field.                 | 1                 | 5%                  |
| Not seeking employment in field(s) of study. | 3                 | 15%                 |
| Total Respondents                            |                   | 20                  |
| (skipped this question)                      |                   | 15                  |

 $\label{eq:113.1} \textbf{113.} \ \textbf{I} \ \textbf{have a job offer or am already employed in my field(s) of study.}$ 

**114.** Annual or anticipated salary, if employed or soon to be employed in field(s) of study.