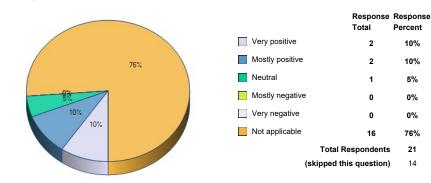

#### 80. Campus Police.

81. Career Services.

82. College Catalog.

|                 | Response<br>Total | Response<br>Percent |
|-----------------|-------------------|---------------------|
| Very positive   | 1                 | 5%                  |
| Mostly positive | 4                 | 19%                 |
| Neutral         | 3                 | 14%                 |
| Mostly negative | 0                 | 0%                  |
| Very negative   | 0                 | 0%                  |
| Not applicable  | 13                | 62%                 |
| Total Re        | espondents        | 21                  |
| (skipped thi    | s question)       | 14                  |