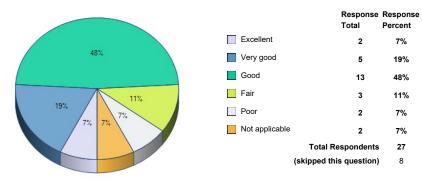

21. Quality of facilities for learning in my major department (e.g., classrooms, labs, studios, gyms).

22. Quality of extra-curricular experiences related to my major (e.g., practicum, internship, etc.)

23. Match between career goals and course-of-study requirements.

24. Overall level of challenge.

|           | Response<br>Total       | Response<br>Percent |
|-----------|-------------------------|---------------------|
| Excellent | 2                       | 6%                  |
| Very good | 16                      | 50%                 |
| Good      | 12                      | 38%                 |
| Eair      | 2                       | 6%                  |
| Poor      | 0                       | 0%                  |
|           | Total Respondents       | 32                  |
|           | (skipped this question) | 3                   |