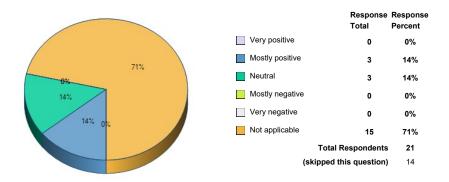

76. Teamwork.

77. Academic Advising Center.

78. Admissions.

|                 | Response<br>Total | Response<br>Percent |
|-----------------|-------------------|---------------------|
| Very positive   | 1                 | 5%                  |
| Mostly positive | 6                 | 29%                 |
| Neutral         | 6                 | 29%                 |
| Mostly negative | 2                 | 10%                 |
| Very negative   | 2                 | 10%                 |
| Not applicable  | 4                 | 19%                 |
| Total R         | espondents        | 21                  |
| (skipped th     | s question)       | 14                  |