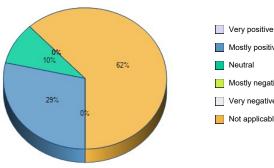

102. Student Academic Services.

|                         | Response<br>Total | Response<br>Percent |
|-------------------------|-------------------|---------------------|
| Very positive           | 0                 | 0%                  |
| Mostly positive         | 6                 | 29%                 |
| Neutral                 | 2                 | 10%                 |
| Mostly negative         | 0                 | 0%                  |
| Very negative           | 0                 | 0%                  |
| Not applicable          | 13                | 62%                 |
| Total Respondents       |                   | 21                  |
| (skipped this question) |                   | 14                  |

Response Response

Percent

0%

33%

19%

0%

5%

43%

21

14

Total

0

7

4

0

1