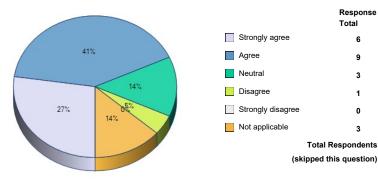

76. Teamwork.

77. Academic Advising Center.

78. Admissions.

|                 | Response<br>Total | Response<br>Percent |
|-----------------|-------------------|---------------------|
| Very positive   | 1                 | 5%                  |
| Mostly positive | 6                 | 29%                 |
| Neutral         | 6                 | 29%                 |
| Mostly negative | 2                 | 10%                 |
| Very negative   | 2                 | 10%                 |
| Not applicable  | 4                 | 19%                 |
| Total R         | espondents        | 21                  |
| (skipped th     | s question)       | 14                  |