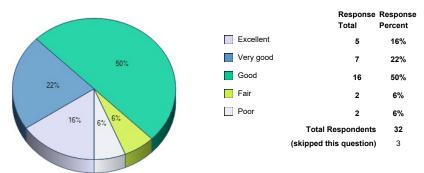

16. Size of classes.

|           | Response<br>Total       | Response<br>Percent |
|-----------|-------------------------|---------------------|
| Excellent | 7                       | 22%                 |
| Very good | 15                      | 47%                 |
| Good      | 9                       | 28%                 |
| Fair      | 1                       | 3%                  |
| Poor      | 0                       | 0%                  |
|           | Total Respondents       | 32                  |
|           | (skipped this question) | 3                   |