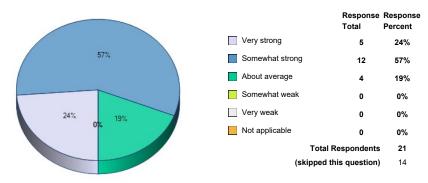

75. Leadership.

|                 | Response<br>Total | Response<br>Percent |
|-----------------|-------------------|---------------------|
| Very strong     | 10                | 48%                 |
| Somewhat strong | 9                 | 43%                 |
| About average   | 2                 | 10%                 |
| Somewhat weak   | 0                 | 0%                  |
| Very weak       | 0                 | 0%                  |
| Not applicable  | 0                 | 0%                  |
| Total R         | espondents        | 21                  |
| (skipped th     | is question)      | 14                  |