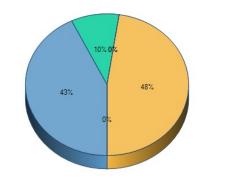

**98.** Parking and transportation.

99. Recreation/athletic center.

|                 | Response<br>Total | Response<br>Percent |
|-----------------|-------------------|---------------------|
| Very positive   | 0                 | 0%                  |
| Mostly positive | 9                 | 43%                 |
| Neutral         | 2                 | 10%                 |
| Mostly negative | 0                 | 0%                  |
| Very negative   | 0                 | 0%                  |
| Not applicable  | 10                | 48%                 |
| Total Re        | espondents        | 21                  |
| (skipped thi    | s question)       | 14                  |