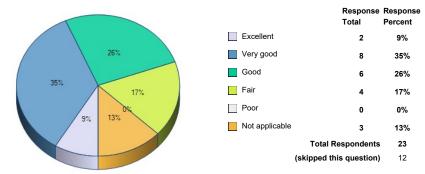

25. Availability of classes (i.e., times offered, seats open).

26. Frequency of course offerings (i.e., seasonal, annual, biennial, or other rotations).

27. Size of classes.

28. Overall quality of instruction.

|                | Response<br>Total | Response<br>Percent |
|----------------|-------------------|---------------------|
| Excellent      | 3                 | 11%                 |
| Very good      | 12                | 44%                 |
| Good           | 9                 | 33%                 |
| Fair           | 3                 | 11%                 |
| Poor           | 0                 | 0%                  |
| Not applicable | 0                 | 0%                  |
| Total R        | espondents        | 27                  |
| (skipped th    | is question)      | 8                   |

15%

44%

33%

7%

0%

0%

27

8