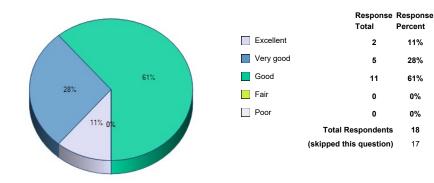

Response Response

43. Timeliness and relevance of course content.

44. Quality of facilities for for learning in my major department (e.g., classrooms, labs, studios, gyms).

45. Quality of extra-curricular experiences related to my major (e.g., practicum, internship, etc.)

46. Match between career goals and course-of-study requirements.

47. Overall level of challenge.

**48.** Quality of extra-curricular activities UNRELATED to your course of study (e.g., intercollegiate sports, intramural athletics, musical or other performances, Greek life, clubs, etc.)