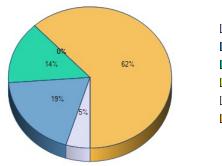

#### 80. Campus Police.

81. Career Services.

82. College Catalog.

|                 | Response<br>Total | Response<br>Percent |
|-----------------|-------------------|---------------------|
| Very positive   | 1                 | 5%                  |
| Mostly positive | 4                 | 19%                 |
| Neutral         | 3                 | 14%                 |
| Mostly negative | 0                 | 0%                  |
| Very negative   | 0                 | 0%                  |
| Not applicable  | 13                | 62%                 |
| Total Re        | espondents        | 21                  |
| (skipped thi    | s question)       | 14                  |