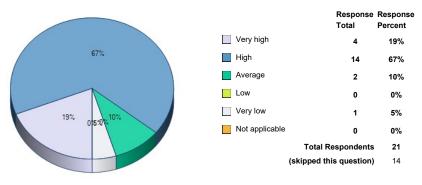

|                 | Response<br>Total | Response<br>Percent |
|-----------------|-------------------|---------------------|
| Very strong     | 6                 | 29%                 |
| Somewhat strong | 13                | 62%                 |
| About average   | 2                 | 10%                 |
| Somewhat weak   | 0                 | 0%                  |
| Very weak       | 0                 | 0%                  |
| Not applicable  | 0                 | 0%                  |
| Total R         | espondents        | 21                  |
| (skipped th     | is question)      | 14                  |