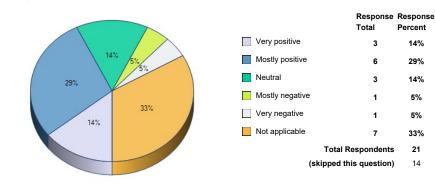

76. Teamwork.

77. Academic Advising Center.

78. Admissions.

|                 | Response<br>Total | Response<br>Percent |
|-----------------|-------------------|---------------------|
| Very positive   | 1                 | 5%                  |
| Mostly positive | 6                 | 29%                 |
| Neutral         | 6                 | 29%                 |
| Mostly negative | 2                 | 10%                 |
| Very negative   | 2                 | 10%                 |
| Not applicable  | 4                 | 19%                 |
| Total R         | espondents        | 21                  |
| (skipped th     | s question)       | 14                  |

Response Response

Percent

19%

29%

14%

0%

5%

33%

21

14

Total

4

6

3

0

1

7

Total Respondents

(skipped this question)