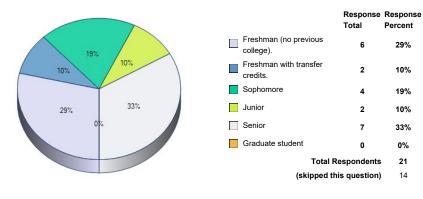

125. Your racial heritage.

**126.** Class standing when you enrolled at Fitchburg State University to earn your current degree.

 $\label{eq:127.1} \textbf{127.} \ \textbf{Total SEMESTERS} \ \textbf{it took you to earn your degree}.$ 

128. Cumulative GPA.

129. Did you attend the University continuously while working on your degree?

|              | Response<br>Total | Response<br>Percent |
|--------------|-------------------|---------------------|
|              | 18                | 86%                 |
|              | 3                 | 14%                 |
| Total Re     | espondents        | 21                  |
| (skipped thi | s question)       | 14                  |
|              |                   |                     |