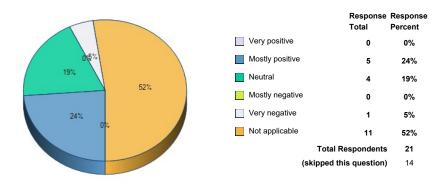

#### 80. Campus Police.

81. Career Services.

82. College Catalog.

|                 | Response<br>Total | Response<br>Percent |
|-----------------|-------------------|---------------------|
| Very positive   | 1                 | 5%                  |
| Mostly positive | 4                 | 19%                 |
| Neutral         | 3                 | 14%                 |
| Mostly negative | 0                 | 0%                  |
| Very negative   | 0                 | 0%                  |
| Not applicable  | 13                | 62%                 |
| Total Re        | espondents        | 21                  |
| (skipped thi    | s question)       | 14                  |