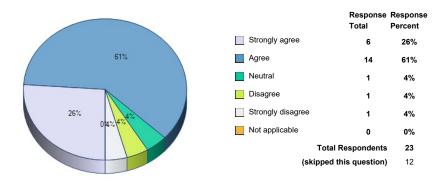

#### 29. Overall quality of texts and other instructional materials.

30. Availability of faculty outside of class time.

**31.** Timeliness and relevance of course content.

**32.** Quality of facilities for learning in my major department (e.g., classrooms, labs, studios, gyms).

|                | Response<br>Total | Response<br>Percent |
|----------------|-------------------|---------------------|
| Excellent      | 1                 | 4%                  |
| Very good      | 9                 | 33%                 |
| Good           | 15                | 56%                 |
| Fair           | 2                 | 7%                  |
| Poor           | 0                 | 0%                  |
| Not applicable | 0                 | 0%                  |
| Total R        | espondents        | 27                  |
| (skipped th    | is question)      | 8                   |