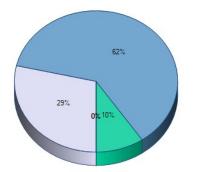

### 11. Sec-maj

12. First-min

| 02                            | 29% |
|-------------------------------|-----|
| 13%<br>034<br>374<br>6%<br>6% | 26% |
|                               |     |

|                                | Response<br>Total | Response<br>Percent |
|--------------------------------|-------------------|---------------------|
| Biology                        | 2                 | 6%                  |
| Business Administration        | 2                 | 6%                  |
| Communications Media           | 1                 | 3%                  |
| Computer Science               | 1                 | 3%                  |
| Criminal Justice               | 0                 | 0%                  |
| Economics                      | 0                 | 0%                  |
| English                        | 4                 | 13%                 |
| Exercise and Sports<br>Science | 0                 | 0%                  |
| Geography                      | 0                 | 0%                  |
| History                        | 0                 | 0%                  |
| Human Services                 | 0                 | 0%                  |
| Industrial Technology          | 0                 | 0%                  |
| Interdisciplinary Studies      | 1                 | 3%                  |
| Mathematics                    | 1                 | 3%                  |
| Nursing                        | 0                 | 0%                  |
| Political Science              | 1                 | 3%                  |
| Psychology                     | 9                 | 29%                 |
| Sociology                      | 1                 | 3%                  |
| None                           | 8                 | 26%                 |
| Total R                        | espondents        | 31                  |
| (skipped th                    | is question)      | 4                   |
|                                |                   |                     |