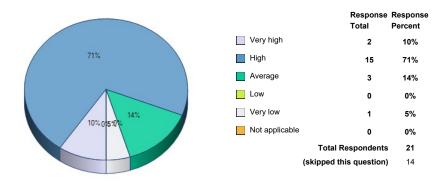

67. Written communication.

|                 | Response<br>Total | Response<br>Percent |
|-----------------|-------------------|---------------------|
| Very strong     | 13                | 62%                 |
| Somewhat strong | 7                 | 33%                 |
| About average   | 1                 | 5%                  |
| Somewhat weak   | 0                 | 0%                  |
| Very weak       | 0                 | 0%                  |
| Not applicable  | 0                 | 0%                  |
| Total R         | espondents        | 21                  |
| (skipped th     | is question)      | 14                  |