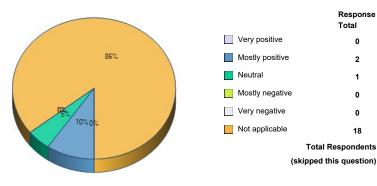

128. Cumulative GPA.

129. Did you attend the University continuously while working on your degree?

|              | Response<br>Total | Response<br>Percent |
|--------------|-------------------|---------------------|
|              | 18                | 86%                 |
|              | 3                 | 14%                 |
| Total Re     | espondents        | 21                  |
| (skipped thi | s question)       | 14                  |
|              |                   |                     |