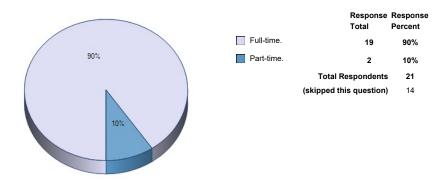

130. During all or most of your semesters at the University, did you attend full-time or part-time?

131. Average hours per week worked while attending the University.

132. Number of dependents (besides yourself).