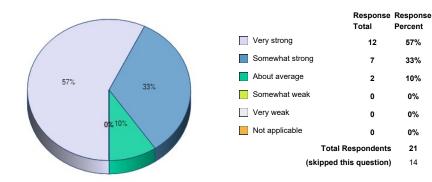

67. Written communication.

|                 | Response<br>Total | Response<br>Percent |
|-----------------|-------------------|---------------------|
| Very strong     | 13                | 62%                 |
| Somewhat strong | 7                 | 33%                 |
| About average   | 1                 | 5%                  |
| Somewhat weak   | 0                 | 0%                  |
| Very weak       | 0                 | 0%                  |
| Not applicable  | 0                 | 0%                  |
| Total R         | espondents        | 21                  |
| (skipped th     | is question)      | 14                  |

#### 68. Oral communication.

69. Quantitative skills.

Percent

57%

33%

10%

0%

0%