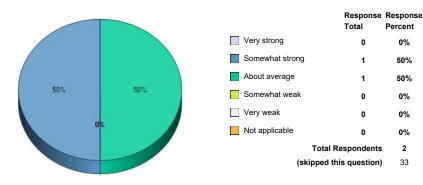

59. Quantitative skills.

|                 | Response<br>Total | Response<br>Percent |
|-----------------|-------------------|---------------------|
| Very strong     | 0                 | 0%                  |
| Somewhat strong | 1                 | 50%                 |
| About average   | 1                 | 50%                 |
| Somewhat weak   | 0                 | 0%                  |
| Very weak       | 0                 | 0%                  |
| Not applicable  | 0                 | 0%                  |
| Total R         | espondents        | 2                   |
| (skipped th     | is question)      | 33                  |

0%

100%

0%

0%

0%

0%

2

33