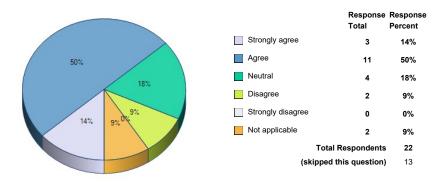

#### 29. Overall quality of texts and other instructional materials.

30. Availability of faculty outside of class time.

**31.** Timeliness and relevance of course content.

**32.** Quality of facilities for learning in my major department (e.g., classrooms, labs, studios, gyms).

33. Quality of extra-curricular experiences related to NON-MAJOR courses (e.g., student research, field experiences.)

34. Match between career goals and NON-MAJOR course requirements.

**35.** Overall level of challenge.