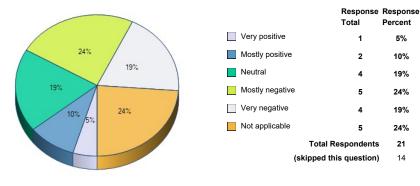

87. Dining facilities.

|                 | Response<br>Total | Response<br>Percent |
|-----------------|-------------------|---------------------|
| Very positive   | 0                 | 0%                  |
| Mostly positive | 3                 | 14%                 |
| Neutral         | 4                 | 19%                 |
| Mostly negative | 6                 | 29%                 |
| Very negative   | 1                 | 5%                  |
| Not applicable  | 7                 | 33%                 |
| Total Re        | espondents        | 21                  |
| (skipped thi    | s question)       | 14                  |