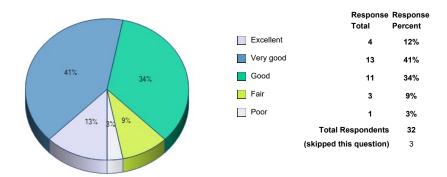

|                | Response<br>Total | Response<br>Percent |
|----------------|-------------------|---------------------|
| Excellent      | 3                 | 11%                 |
| Very good      | 12                | 44%                 |
| Good           | 9                 | 33%                 |
| Fair           | 3                 | 11%                 |
| Poor           | 0                 | 0%                  |
| Not applicable | 0                 | 0%                  |
| Total R        | espondents        | 27                  |
| (skipped th    | is question)      | 8                   |

15%

44%

33%

7%

0%

0%

27

8