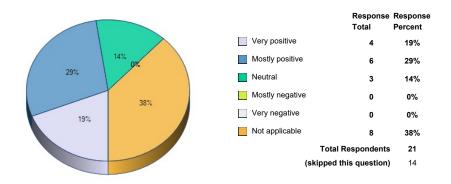

76. Teamwork.

77. Academic Advising Center.

78. Admissions.

|                 | Response<br>Total | Response<br>Percent |
|-----------------|-------------------|---------------------|
| Very positive   | 1                 | 5%                  |
| Mostly positive | 6                 | 29%                 |
| Neutral         | 6                 | 29%                 |
| Mostly negative | 2                 | 10%                 |
| Very negative   | 2                 | 10%                 |
| Not applicable  | 4                 | 19%                 |
| Total R         | espondents        | 21                  |
| (skipped th     | s question)       | 14                  |

Response Response

Percent

19%

29%

14%

0%

5%

33%

21

14

Total

4

6

3

0

1

7

Total Respondents

(skipped this question)