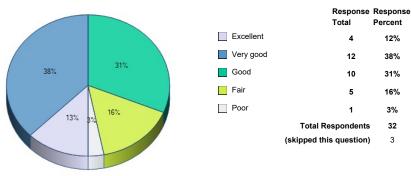

|                | Response<br>Total | Response<br>Percent |
|----------------|-------------------|---------------------|
| Excellent      | 1                 | 4%                  |
| Very good      | 9                 | 33%                 |
| Good           | 15                | 56%                 |
| Fair           | 2                 | 7%                  |
| Poor           | 0                 | 0%                  |
| Not applicable | 0                 | 0%                  |
| Total R        | espondents        | 27                  |
| (skipped th    | is question)      | 8                   |