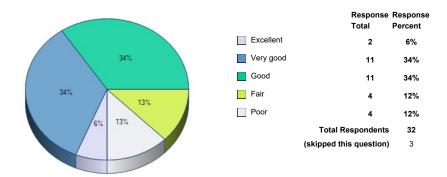

16. Size of classes.

|           | Response<br>Total       | Response<br>Percent |
|-----------|-------------------------|---------------------|
| Excellent | 7                       | 22%                 |
| Very good | 15                      | 47%                 |
| Good      | 9                       | 28%                 |
| Fair      | 1                       | 3%                  |
| Poor      | 0                       | 0%                  |
|           | Total Respondents       | 32                  |
|           | (skipped this question) | 3                   |