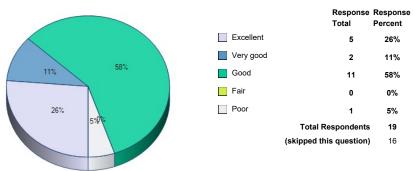

Response Response

43. Timeliness and relevance of course content.

44. Quality of facilities for for learning in my major department (e.g., classrooms, labs, studios, gyms).

45. Quality of extra-curricular experiences related to my major (e.g., practicum, internship, etc.)

46. Match between career goals and course-of-study requirements.

47. Overall level of challenge.

**48.** Quality of extra-curricular activities UNRELATED to your course of study (e.g., intercollegiate sports, intramural athletics, musical or other performances, Greek life, clubs, etc.)