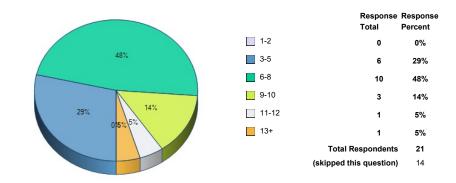

128. Cumulative GPA.

129. Did you attend the University continuously while working on your degree?

|              | Response<br>Total | Response<br>Percent |
|--------------|-------------------|---------------------|
|              | 18                | 86%                 |
|              | 3                 | 14%                 |
| Total Re     | espondents        | 21                  |
| (skipped thi | s question)       | 14                  |
|              |                   |                     |

130. During all or most of your semesters at the University, did you attend full-time or part-time?

131. Average hours per week worked while attending the University.

132. Number of dependents (besides yourself).