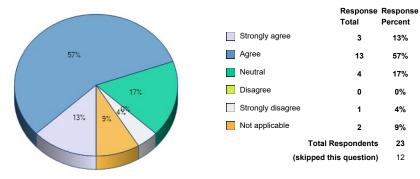

23. Match between career goals and course-of-study requirements.

24. Overall level of challenge.

|           | Response<br>Total       | Response<br>Percent |
|-----------|-------------------------|---------------------|
| Excellent | 2                       | 6%                  |
| Very good | 16                      | 50%                 |
| Good      | 12                      | 38%                 |
| Eair      | 2                       | 6%                  |
| Poor      | 0                       | 0%                  |
|           | Total Respondents       | 32                  |
|           | (skipped this question) | 3                   |