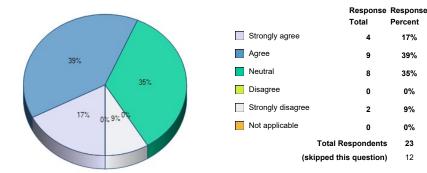

16. Size of classes.

|           | Response<br>Total       | Response<br>Percent |
|-----------|-------------------------|---------------------|
| Excellent | 7                       | 22%                 |
| Very good | 15                      | 47%                 |
| Good      | 9                       | 28%                 |
| Fair      | 1                       | 3%                  |
| Poor      | 0                       | 0%                  |
|           | Total Respondents       | 32                  |
|           | (skipped this question) | 3                   |