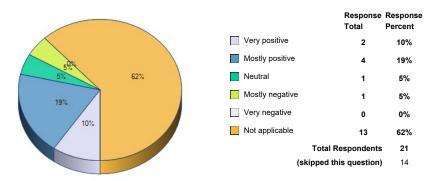

83. College website.

|                 | Response<br>Total | Response<br>Percent |
|-----------------|-------------------|---------------------|
| Very positive   | 2                 | 10%                 |
| Mostly positive | 9                 | 43%                 |
| Neutral         | 2                 | 10%                 |
| Mostly negative | 3                 | 14%                 |
| Very negative   | 0                 | 0%                  |
| Not applicable  | 5                 | 24%                 |
| Total R         | espondents        | 21                  |
| (skipped th     | is question)      | 14                  |