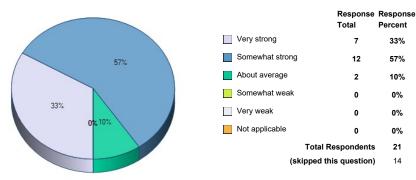

67. Written communication.

|                 | Response<br>Total | Response<br>Percent |
|-----------------|-------------------|---------------------|
| Very strong     | 13                | 62%                 |
| Somewhat strong | 7                 | 33%                 |
| About average   | 1                 | 5%                  |
| Somewhat weak   | 0                 | 0%                  |
| Very weak       | 0                 | 0%                  |
| Not applicable  | 0                 | 0%                  |
| Total R         | espondents        | 21                  |
| (skipped th     | is question)      | 14                  |

#### 68. Oral communication.

69. Quantitative skills.

Percent

57%

33%

10%

0%

0%