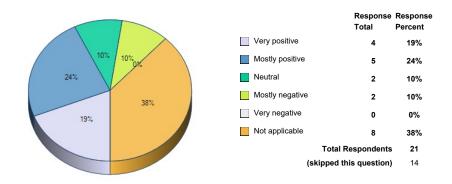

76. Teamwork.

77. Academic Advising Center.

78. Admissions.

|                 | Response<br>Total | Response<br>Percent |
|-----------------|-------------------|---------------------|
| Very positive   | 1                 | 5%                  |
| Mostly positive | 6                 | 29%                 |
| Neutral         | 6                 | 29%                 |
| Mostly negative | 2                 | 10%                 |
| Very negative   | 2                 | 10%                 |
| Not applicable  | 4                 | 19%                 |
| Total R         | espondents        | 21                  |
| (skipped th     | s question)       | 14                  |

Response Response

Percent

19%

29%

14%

0%

5%

33%

21

14

Total

4

6

3

0

1