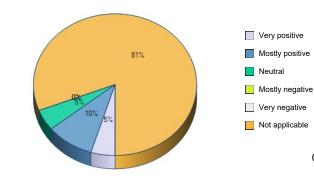

88. Disability Services.

89. Electronic services (e.g., College email, ConnectEd).

90. Financial Aid.

|                 | Response<br>Total | Response<br>Percent |
|-----------------|-------------------|---------------------|
| Very positive   | 4                 | 19%                 |
| Mostly positive | 5                 | 24%                 |
| Neutral         | 5                 | 24%                 |
| Mostly negative | 0                 | 0%                  |
| Very negative   | 1                 | 5%                  |
| Not applicable  | 6                 | 29%                 |
| Total Re        | espondents        | 21                  |
| (skipped thi    | is question)      | 14                  |

Response Response

Percent

5%

10%

5%

0%

0%

81%

21

14

Total

1

2

1

0

0

17

**Total Respondents** 

(skipped this question)

91. Graduate and Continuing Education

| 92.  | Help Desk.  |
|------|-------------|
| J 2. | LICIP DESK. |

93. International Education/Study Abroad.

Response Response Percent