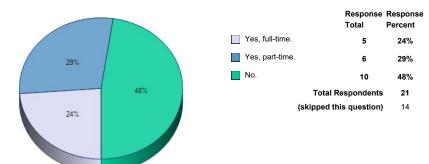

loyed in my field(s) of study.}$ 



**114.** Annual or anticipated salary, if employed or soon to be employed in field(s) of study.



**115.** If you are NOT employed or seeking employment in your field(s) of study, are you seeking employment OUTSIDE your field(s) of study?



**116.** If you are NOT employed or seeking employment in your field(s) of study, do you have a job offer or are you already employed OUTSIDE your field(s) of study?



**117.** Annual or anticipated salary, if employed or soon to be employed OUTSIDE my field(s) of study and NOT seeking employment in degree field(s).



**118.** I am enrolled, or expect to enroll, for additional undergraduate coursework within the next year.



**119.** I expect to attend graduate school in my field of study within the next year.



**120.** I expect to attend graduate school OUTSIDE my field of study within the next year.



#### 121. Which best describes the level at which you are presently working or expect to work within the next year?



#### 122. Comments

Amazing school for education, especially special education! Only major critiques I have are the non-major requirements often have teachers who don't appear to be qualified enough to teach, and don't teach the

 course work well. Also, the lack of parking, lack of good WiFi, and the rare occurrence of the un-friendly staff are areas for much (and pretty easy) improvement. Overall, the amazing education experience I had at Fitchburg State, is why i'll be coming back here for graduate school, and why I recommend this school to so many people!!

The parking situ