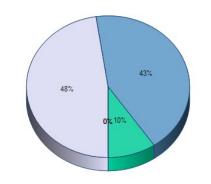

### 11. Sec-maj

12. First-min

| 02                            | 29% |
|-------------------------------|-----|
| 13%<br>034<br>374<br>6%<br>6% | 26% |
|                               |     |

|                                | Response<br>Total | Response<br>Percent |
|--------------------------------|-------------------|---------------------|
| Biology                        | 2                 | 6%                  |
| Business Administration        | 2                 | 6%                  |
| Communications Media           | 1                 | 3%                  |
| Computer Science               | 1                 | 3%                  |
| Criminal Justice               | 0                 | 0%                  |
| Economics                      | 0                 | 0%                  |
| English                        | 4                 | 13%                 |
| Exercise and Sports<br>Science | 0                 | 0%                  |
| Geography                      | 0                 | 0%                  |
| History                        | 0                 | 0%                  |
| Human Services                 | 0                 | 0%                  |
| Industrial Technology          | 0                 | 0%                  |
| Interdisciplinary Studies      | 1                 | 3%                  |
| Mathematics                    | 1                 | 3%                  |
| Nursing                        | 0                 | 0%                  |
| Political Science              | 1                 | 3%                  |
| Psychology                     | 9                 | 29%                 |
| Sociology                      | 1                 | 3%                  |
| None                           | 8                 | 26%                 |
| Total R                        | espondents        | 31                  |
| (skipped th                    | is question)      | 4                   |
|                                |                   |                     |