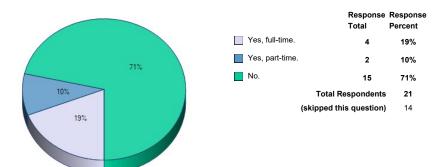

111. Which is MOST LIKELY to be your PRINCIPAL activity upon graduation?

**112.** I am seeking employment in my field(s) of study.

|                                              | Response<br>Total | Response<br>Percent |
|----------------------------------------------|-------------------|---------------------|
| Yes, full-time in the field.                 | 16                | 80%                 |
| Yes, part-time in the field.                 | 1                 | 5%                  |
| Not seeking employment in field(s) of study. | 3                 | 15%                 |
| Total Respondents                            |                   | 20                  |
| (skipped this question)                      |                   | 15                  |

 $\label{eq:113.1} \textbf{113.} \ \textbf{I} \ \textbf{have a job offer or am already employed in my field(s) of study.}$ 

**114.** Annual or anticipated salary, if employed or soon to be employed in field(s) of study.