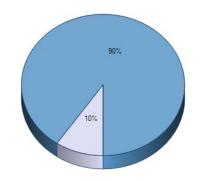

# 123. Your age.

124. Your gender.

|        | Response<br>Total       | Response<br>Percent |
|--------|-------------------------|---------------------|
| Male   | 2                       | 10%                 |
| Female | 19                      | 90%                 |
|        | Total Respondents       | 21                  |
|        | (skipped this question) | 14                  |