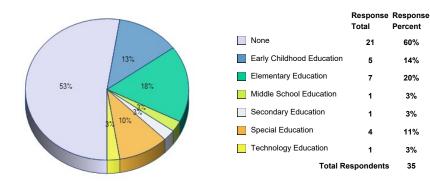

# **Responses By Question Analysis:**

1. Complete-sem

5. TP-prog

6. Degree

7. OnlineHrsFSC