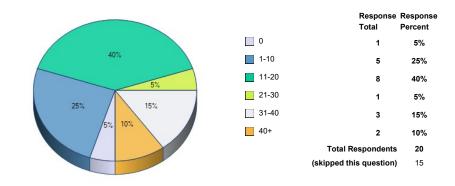

130. During all or most of your semesters at the University, did you attend full-time or part-time?

131. Average hours per week worked while attending the University.

132. Number of dependents (besides yourself).