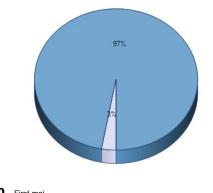

# 9. ProgOnline

| Response<br>Total | Response<br>Percent |
|-------------------|---------------------|
| 1                 | 3%                  |
| 34                | 97%                 |
| Total Respondents | 35                  |