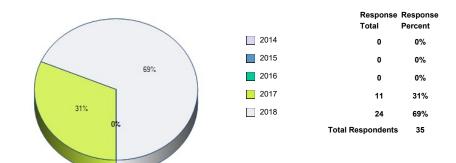

# **Responses By Question Analysis:**

1. Complete-sem

5. TP-prog

6. Degree

7. OnlineHrsFSC