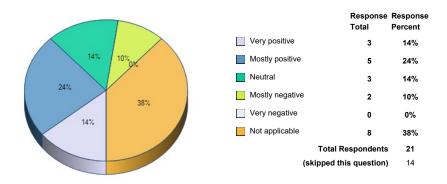

83. College website.

|                 | Response<br>Total | Response<br>Percent |
|-----------------|-------------------|---------------------|
| Very positive   | 2                 | 10%                 |
| Mostly positive | 9                 | 43%                 |
| Neutral         | 2                 | 10%                 |
| Mostly negative | 3                 | 14%                 |
| Very negative   | 0                 | 0%                  |
| Not applicable  | 5                 | 24%                 |
| Total R         | espondents        | 21                  |
| (skipped th     | is question)      | 14                  |