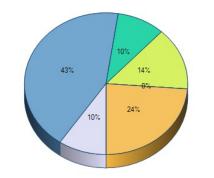

88. Disability Services.

89. Electronic services (e.g., College email, ConnectEd).

90. Financial Aid.

|                 | Response<br>Total | Response<br>Percent |
|-----------------|-------------------|---------------------|
| Very positive   | 4                 | 19%                 |
| Mostly positive | 5                 | 24%                 |
| Neutral         | 5                 | 24%                 |
| Mostly negative | 0                 | 0%                  |
| Very negative   | 1                 | 5%                  |
| Not applicable  | 6                 | 29%                 |
| Total Re        | espondents        | 21                  |
| (skipped thi    | is question)      | 14                  |

Response Response

Percent

5%

10%

5%

0%

0%

81%

21

14

Total

1

2

1

0

0

17

**Total Respondents** 

(skipped this question)

91. Graduate and Continuing Education

| 92.  | Help Desk.  |
|------|-------------|
| J 2. | LICIP DESK. |

93. International Education/Study Abroad.

Response Response Percent