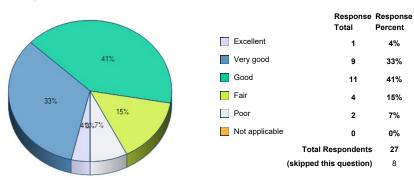

25. Availability of classes (i.e., times offered, seats open).

26. Frequency of course offerings (i.e., seasonal, annual, biennial, or other rotations).

27. Size of classes.

28. Overall quality of instruction.

|                | Response<br>Total | Response<br>Percent |
|----------------|-------------------|---------------------|
| Excellent      | 3                 | 11%                 |
| Very good      | 12                | 44%                 |
| Good           | 9                 | 33%                 |
| Fair           | 3                 | 11%                 |
| Poor           | 0                 | 0%                  |
| Not applicable | 0                 | 0%                  |
| Total R        | espondents        | 27                  |
| (skipped th    | is question)      | 8                   |

15%

44%

33%

7%

0%

0%

27

8