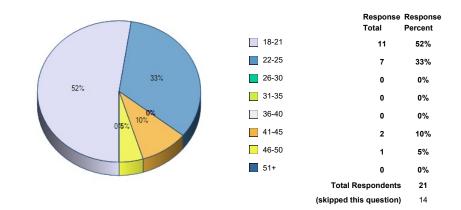

125. Your racial heritage.

**126.** Class standing when you enrolled at Fitchburg State University to earn your current degree.

 $\label{eq:127.1} \textbf{127.} \ \textbf{Total SEMESTERS} \ \textbf{it took you to earn your degree}.$ 