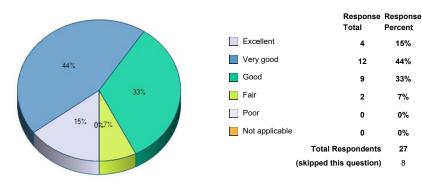

17. Overall quality of instruction.

18. Overall quality of texts and other instructional materials.

Percent

12%

44%

41%

0%

3%

32

3

4

14

13

0

**19.** Availability of faculty outside of class time.

20. Timeliness and relevance of course content.