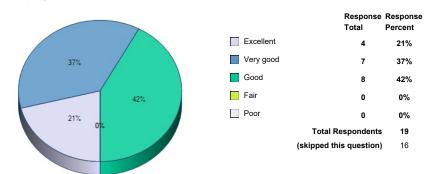

37. Availability of classes.

**38.** Frequency of course offerings.

39. Size of classes.

|           | Response<br>Total       | Response<br>Percent |
|-----------|-------------------------|---------------------|
| Excellent | 4                       | 21%                 |
| Very good | 8                       | 42%                 |
| Good      | 7                       | 37%                 |
| Fair      | 0                       | 0%                  |
| Poor      | 0                       | 0%                  |
|           | Total Respondents       | 19                  |
|           | (skipped this question) | 16                  |