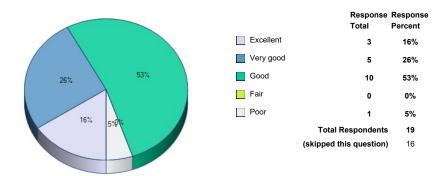

**40.** Overall quality of instruction.

41. Overall quality of texts and other instructional materials.

42. Availability of faculty outside of class time.

|           | Total                   | Percent |
|-----------|-------------------------|---------|
| Excellent | 5                       | 26%     |
| Very good | 4                       | 21%     |
| Good      | 10                      | 53%     |
| Fair      | 0                       | 0%      |
| Poor      | 0                       | 0%      |
|           | Total Respondents       | 19      |
|           | (skipped this question) | 16      |
|           |                         |         |