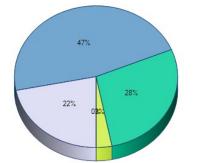

|                | Response<br>Total | Response<br>Percent |
|----------------|-------------------|---------------------|
| Excellent      | 3                 | 11%                 |
| Very good      | 12                | 44%                 |
| Good           | 9                 | 33%                 |
| Fair           | 3                 | 11%                 |
| Poor           | 0                 | 0%                  |
| Not applicable | 0                 | 0%                  |
| Total R        | espondents        | 27                  |
| (skipped th    | is question)      | 8                   |

15%

44%

33%

7%

0%

0%

27

8