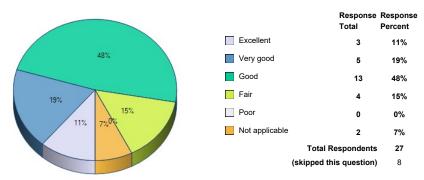

|                | Response<br>Total | Response<br>Percent |
|----------------|-------------------|---------------------|
| Excellent      | 3                 | 11%                 |
| Very good      | 12                | 44%                 |
| Good           | 9                 | 33%                 |
| Fair           | 3                 | 11%                 |
| Poor           | 0                 | 0%                  |
| Not applicable | 0                 | 0%                  |
| Total R        | espondents        | 27                  |
| (skipped th    | is question)      | 8                   |

15%

44%

33%

7%

0%

0%

27

8