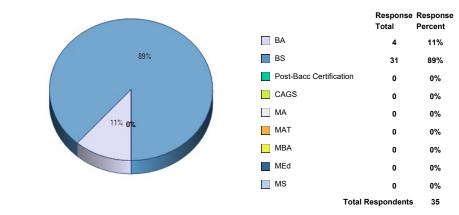

# **Responses By Question Analysis:**

1. Complete-sem

5. TP-prog

6. Degree

7. OnlineHrsFSC