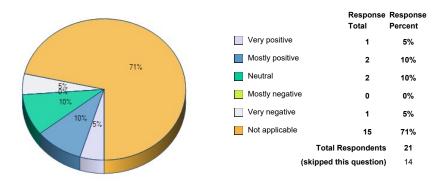

76. Teamwork.

77. Academic Advising Center.

78. Admissions.

|                 | Response<br>Total | Response<br>Percent |
|-----------------|-------------------|---------------------|
| Very positive   | 1                 | 5%                  |
| Mostly positive | 6                 | 29%                 |
| Neutral         | 6                 | 29%                 |
| Mostly negative | 2                 | 10%                 |
| Very negative   | 2                 | 10%                 |
| Not applicable  | 4                 | 19%                 |
| Total R         | espondents        | 21                  |
| (skipped th     | s question)       | 14                  |

Response Response

Percent

19%

29%

14%

0%

5%

33%

21

14

Total

4

6

3

0

1

7

Total Respondents

(skipped this question)