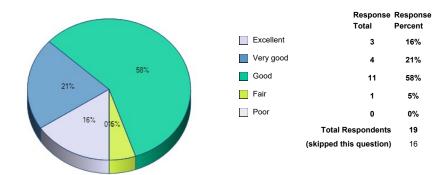

**40.** Overall quality of instruction.

41. Overall quality of texts and other instructional materials.

42. Availability of faculty outside of class time.

|           | Total                   | Percent |
|-----------|-------------------------|---------|
| Excellent | 5                       | 26%     |
| Very good | 4                       | 21%     |
| Good      | 10                      | 53%     |
| Fair      | 0                       | 0%      |
| Poor      | 0                       | 0%      |
|           | Total Respondents       | 19      |
|           | (skipped this question) | 16      |
|           |                         |         |