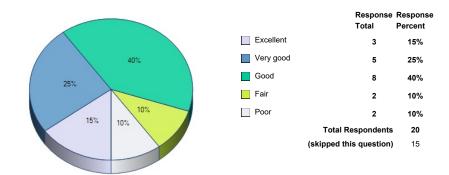

111. Which is MOST LIKELY to be your PRINCIPAL activity upon graduation?

**112.** I am seeking employment in my field(s) of study.

|                                              | Response<br>Total | Response<br>Percent |
|----------------------------------------------|-------------------|---------------------|
| Yes, full-time in the field.                 | 16                | 80%                 |
| Yes, part-time in the field.                 | 1                 | 5%                  |
| Not seeking employment in field(s) of study. | 3                 | 15%                 |
| Total Respondents                            |                   | 20                  |
| (skipped this question)                      |                   | 15                  |