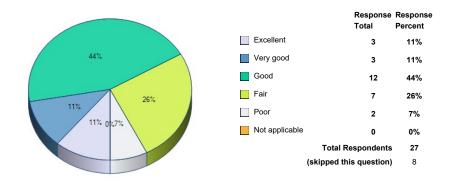

#### 29. Overall quality of texts and other instructional materials.

30. Availability of faculty outside of class time.

**31.** Timeliness and relevance of course content.

**32.** Quality of facilities for learning in my major department (e.g., classrooms, labs, studios, gyms).

|                | Response<br>Total | Response<br>Percent |
|----------------|-------------------|---------------------|
| Excellent      | 1                 | 4%                  |
| Very good      | 9                 | 33%                 |
| Good           | 15                | 56%                 |
| Fair           | 2                 | 7%                  |
| Poor           | 0                 | 0%                  |
| Not applicable | 0                 | 0%                  |
| Total R        | espondents        | 27                  |
| (skipped th    | is question)      | 8                   |