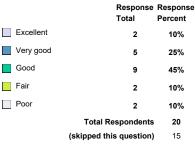

111. Which is MOST LIKELY to be your PRINCIPAL activity upon graduation?

**112.** I am seeking employment in my field(s) of study.

|                                              | Response<br>Total | Response<br>Percent |
|----------------------------------------------|-------------------|---------------------|
| Yes, full-time in the field.                 | 16                | 80%                 |
| Yes, part-time in the field.                 | 1                 | 5%                  |
| Not seeking employment in field(s) of study. | 3                 | 15%                 |
| Total Respondents                            |                   | 20                  |
| (skipped this question)                      |                   | 15                  |