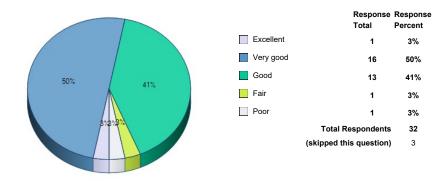

23. Match between career goals and course-of-study requirements.

24. Overall level of challenge.

|           | Response<br>Total       | Response<br>Percent |
|-----------|-------------------------|---------------------|
| Excellent | 2                       | 6%                  |
| Very good | 16                      | 50%                 |
| Good      | 12                      | 38%                 |
| Eair      | 2                       | 6%                  |
| Poor      | 0                       | 0%                  |
|           | Total Respondents       | 32                  |
|           | (skipped this question) | 3                   |