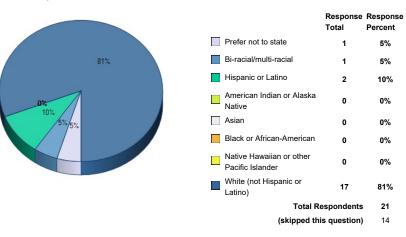

125. Your racial heritage.

**126.** Class standing when you enrolled at Fitchburg State University to earn your current degree.

 $\label{eq:127.1} \textbf{127.} \ \textbf{Total SEMESTERS} \ \textbf{it took you to earn your degree}.$ 