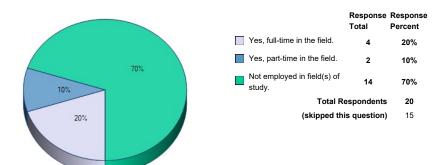

111. Which is MOST LIKELY to be your PRINCIPAL activity upon graduation?

**112.** I am seeking employment in my field(s) of study.

|                                              | Response<br>Total | Response<br>Percent |
|----------------------------------------------|-------------------|---------------------|
| Yes, full-time in the field.                 | 16                | 80%                 |
| Yes, part-time in the field.                 | 1                 | 5%                  |
| Not seeking employment in field(s) of study. | 3                 | 15%                 |
| Total Respondents                            |                   | 20                  |
| (skipped this question)                      |                   | 15                  |