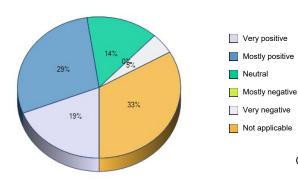

76. Teamwork.

77. Academic Advising Center.

78. Admissions.

|                 | Response<br>Total | Response<br>Percent |
|-----------------|-------------------|---------------------|
| Very positive   | 1                 | 5%                  |
| Mostly positive | 6                 | 29%                 |
| Neutral         | 6                 | 29%                 |
| Mostly negative | 2                 | 10%                 |
| Very negative   | 2                 | 10%                 |
| Not applicable  | 4                 | 19%                 |
| Total R         | espondents        | 21                  |
| (skipped th     | s question)       | 14                  |

Response Response

Percent

19%

29%

14%

0%

5%

33%

21

14

Total

4

6

3

0

1

7

Total Respondents

(skipped this question)