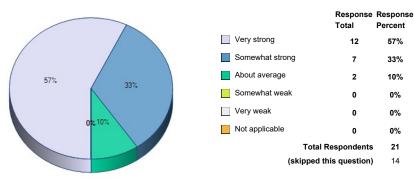

67. Written communication.

|                 | Response<br>Total | Response<br>Percent |
|-----------------|-------------------|---------------------|
| Very strong     | 13                | 62%                 |
| Somewhat strong | 7                 | 33%                 |
| About average   | 1                 | 5%                  |
| Somewhat weak   | 0                 | 0%                  |
| Very weak       | 0                 | 0%                  |
| Not applicable  | 0                 | 0%                  |
| Total R         | espondents        | 21                  |
| (skipped th     | is question)      | 14                  |