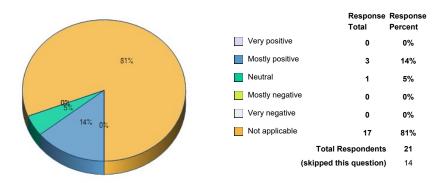

--------|
| Very positive   | 4                 | 19%                 |
| Mostly positive | 5                 | 24%                 |
| Neutral         | 5                 | 24%                 |
| Mostly negative | 0                 | 0%                  |
| Very negative   | 1                 | 5%                  |
| Not applicable  | 6                 | 29%                 |
| Total Re        | espondents        | 21                  |
| (skipped thi    | is question)      | 14                  |

Response Response

Percent

5%

10%

5%

0%

0%

81%

21

14

Total

1

2

1

0

0

17

**Total Respondents** 

(skipped this question)

91. Graduate and Continuing Education



| 92.  | Help Desk.  |
|------|-------------|
| J 2. | LICIP DESK. |



93. International Education/Study Abroad.



Response Response Percent

0%

10%

5%

0%

0%

86%

21

14

0%

10%

5%

5%

0%

81%

21

14

Total

0

2

1

0

0

94. Multicultural Student Services.



95. On-campus job recruiting.











**98.** Parking and transportation.



99. Recreation/athletic center.



|                 | Response<br>Total | Response<br>Percent |
|-----------------|-------------------|---------------------|
| Very positive   | 0                 | 0%                  |
| Mostly positive | 9                 | 43%                 |
| Neutral         | 2                 | 10%                 |
| Mostly negative | 0                 | 0%                  |
| Very negative   | 0                 | 0%                  |
| Not applicable  | 10                | 48%                 |
| Total Re        | espondents