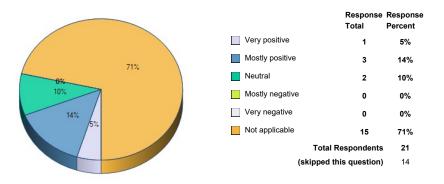

83. College website.

|                 | Response<br>Total | Response<br>Percent |
|-----------------|-------------------|---------------------|
| Very positive   | 2                 | 10%                 |
| Mostly positive | 9                 | 43%                 |
| Neutral         | 2                 | 10%                 |
| Mostly negative | 3                 | 14%                 |
| Very negative   | 0                 | 0%                  |
| Not applicable  | 5                 | 24%                 |
| Total R         | espondents        | 21                  |
| (skipped th     | is question)      | 14                  |