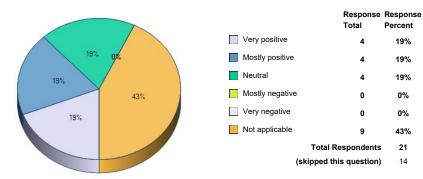

#### 80. Campus Police.

81. Career Services.

82. College Catalog.

|                 | Response<br>Total | Response<br>Percent |
|-----------------|-------------------|---------------------|
| Very positive   | 1                 | 5%                  |
| Mostly positive | 4                 | 19%                 |
| Neutral         | 3                 | 14%                 |
| Mostly negative | 0                 | 0%                  |
| Very negative   | 0                 | 0%                  |
| Not applicable  | 13                | 62%                 |
| Total Re        | espondents        | 21                  |
| (skipped thi    | s question)       | 14                  |