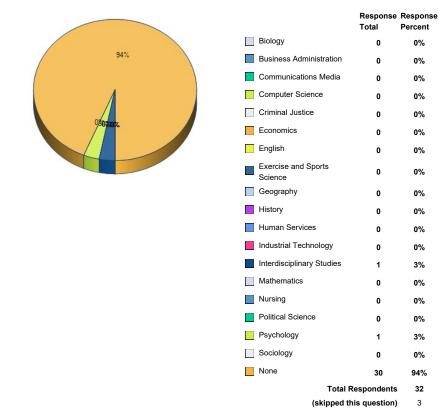

10. First-maj

|                                                                                                                                                                                                                                                                                                                                                                                                                                                                                                                                                                                                                                                                                                                                                                                                                                                                                                                                                                                                                                                                                                                                                                                                                                                                                                                                                                                                                                                                                                                                                                                                                                                                                                                                                                                                                                                                                                                                                                                                                                                                                                                                | Respor<br>Total            | se Response<br>Percent |
|--------------------------------------------------------------------------------------------------------------------------------------------------------------------------------------------------------------------------------------------------------------------------------------------------------------------------------------------------------------------------------------------------------------------------------------------------------------------------------------------------------------------------------------------------------------------------------------------------------------------------------------------------------------------------------------------------------------------------------------------------------------------------------------------------------------------------------------------------------------------------------------------------------------------------------------------------------------------------------------------------------------------------------------------------------------------------------------------------------------------------------------------------------------------------------------------------------------------------------------------------------------------------------------------------------------------------------------------------------------------------------------------------------------------------------------------------------------------------------------------------------------------------------------------------------------------------------------------------------------------------------------------------------------------------------------------------------------------------------------------------------------------------------------------------------------------------------------------------------------------------------------------------------------------------------------------------------------------------------------------------------------------------------------------------------------------------------------------------------------------------------|----------------------------|------------------------|
| _                                                                                                                                                                                                                                                                                                                                                                                                                                                                                                                                                                                                                                                                                                                                                                                                                                                                                                                                                                                                                                                                                                                                                                                                                                                                                                                                                                                                                                                                                                                                                                                                                                                                                                                                                                                                                                                                                                                                                                                                                                                                                                                              | iology 0                   | 0%                     |
| 100%                                                                                                                                                                                                                                                                                                                                                                                                                                                                                                                                                                                                                                                                                                                                                                                                                                                                                                                                                                                                                                                                                                                                                                                                                                                                                                                                                                                                                                                                                                                                                                                                                                                                                                                                                                                                                                                                                                                                                                                                                                                                                                                           | usiness Administration 0   | 0%                     |
| Co                                                                                                                                                                                                                                                                                                                                                                                                                                                                                                                                                                                                                                                                                                                                                                                                                                                                                                                                                                                                                                                                                                                                                                                                                                                                                                                                                                                                                                                                                                                                                                                                                                                                                                                                                                                                                                                                                                                                                                                                                                                                                                                             | ommunications Media 0      | 0%                     |
| Ct                                                                                                                                                                                                                                                                                                                                                                                                                                                                                                                                                                                                                                                                                                                                                                                                                                                                                                                                                                                                                                                                                                                                                                                                                                                                                                                                                                                                                                                                                                                                                                                                                                                                                                                                                                                                                                                                                                                                                                                                                                                                                                                             | hemistry 0                 | 0%                     |
|                                                                                                                                                                                                                                                                                                                                                                                                                                                                                                                                                                                                                                                                                                                                                                                                                                                                                                                                                                                                                                                                                                                                                                                                                                                                                                                                                                                                                                                                                                                                                                                                                                                                                                                                                                                                                                                                                                                                                                                                                                                                                                                                | omputer Science 0          | 0%                     |
| 0% Cr                                                                                                                                                                                                                                                                                                                                                                                                                                                                                                                                                                                                                                                                                                                                                                                                                                                                                                                                                                                                                                                                                                                                                                                                                                                                                                                                                                                                                                                                                                                                                                                                                                                                                                                                                                                                                                                                                                                                                                                                                                                                                                                          | riminal Justice 0          | 0%                     |
| Ea                                                                                                                                                                                                                                                                                                                                                                                                                                                                                                                                                                                                                                                                                                                                                                                                                                                                                                                                                                                                                                                                                                                                                                                                                                                                                                                                                                                                                                                                                                                                                                                                                                                                                                                                                                                                                                                                                                                                                                                                                                                                                                                             | arth Systems Science 0     | 0%                     |
| Ec                                                                                                                                                                                                                                                                                                                                                                                                                                                                                                                                                                                                                                                                                                                                                                                                                                                                                                                                                                                                                                                                                                                                                                                                                                                                                                                                                                                                                                                                                                                                                                                                                                                                                                                                                                                                                                                                                                                                                                                                                                                                                                                             | conomics 0                 | 0%                     |
| Er                                                                                                                                                                                                                                                                                                                                                                                                                                                                                                                                                                                                                                                                                                                                                                                                                                                                                                                                                                                                                                                                                                                                                                                                                                                                                                                                                                                                                                                                                                                                                                                                                                                                                                                                                                                                                                                                                                                                                                                                                                                                                                                             | nglish 0                   | 0%                     |
|                                                                                                                                                                                                                                                                                                                                                                                                                                                                                                                                                                                                                                                                                                                                                                                                                                                                                                                                                                                                                                                                                                                                                                                                                                                                                                                                                                                                                                                                                                                                                                                                                                                                                                                                                                                                                                                                                                                                                                                                                                                                                                                                | xercise and Sports 0       | 0%                     |
| Ga                                                                                                                                                                                                                                                                                                                                                                                                                                                                                                                                                                                                                                                                                                                                                                                                                                                                                                                                                                                                                                                                                                                                                                                                                                                                                                                                                                                                                                                                                                                                                                                                                                                                                                                                                                                                                                                                                                                                                                                                                                                                                                                             | ame Design 0               | 0%                     |
| G                                                                                                                                                                                                                                                                                                                                                                                                                                                                                                                                                                                                                                                                                                                                                                                                                                                                                                                                                                                                                                                                                                                                                                                                                                                                                                                                                                                                                                                                                                                                                                                                                                                                                                                                                                                                                                                                                                                                                                                                                                                                                                                              | eography 0                 | 0%                     |
| Hi                                                                                                                                                                                                                                                                                                                                                                                                                                                                                                                                                                                                                                                                                                                                                                                                                                                                                                                                                                                                                                                                                                                                                                                                                                                                                                                                                                                                                                                                                                                                                                                                                                                                                                                                                                                                                                                                                                                                                                                                                                                                                                                             | istory 0                   | 0%                     |
|                                                                                                                                                                                                                                                                                                                                                                                                                                                                                                                                                                                                                                                                                                                                                                                                                                                                                                                                                                                                                                                                                                                                                                                                                                                                                                                                                                                                                                                                                                                                                                                                                                                                                                                                                                                                                                                                                                                                                                                                                                                                                                                                | uman Services 0            | 0%                     |
| lnt                                                                                                                                                                                                                                                                                                                                                                                                                                                                                                                                                                                                                                                                                                                                                                                                                                                                                                                                                                                                                                                                                                                                                                                                                                                                                                                                                                                                                                                                                                                                                                                                                                                                                                                                                                                                                                                                                                                                                                                                                                                                                                                            | terdisciplinary Studies 35 | 100%                   |
| lne lne                                                                                                                                                                                                                                                                                                                                                                                                                                                                                                                                                                                                                                                                                                                                                                                                                                                                                                                                                                                                                                                                                                                                                                                                                                                                                                                                                                                                                                                                                                                                                                                                                                                                                                                                                                                                                                                                                                                                                                                                                                                                                                                        | dustrial Technology 0      | 0%                     |
| Ma                                                                                                                                                                                                                                                                                                                                                                                                                                                                                                                                                                                                                                                                                                                                                                                                                                                                                                                                                                                                                                                                                                                                                                                                                                                                                                                                                                                                                                                                                                                                                                                                                                                                                                                                                                                                                                                                                                                                                                                                                                                                                                                             | lathematics 0              | 0%                     |
|                                                                                                                                                                                                                                                                                                                                                                                                                                                                                                                                                                                                                                                                                                                                                                                                                                                                                                                                                                                                                                                                                                                                                                                                                                                                                                                                                                                                                                                                                                                                                                                                                                                                                                                                                                                                                                                                                                                                                                                                                                                                                                                                | ursing 0                   | 0%                     |
| Pc                                                                                                                                                                                                                                                                                                                                                                                                                                                                                                                                                                                                                                                                                                                                                                                                                                                                                                                                                                                                                                                                                                                                                                                                                                                                                                                                                                                                                                                                                                                                                                                                                                                                                                                                                                                                                                                                                                                                                                                                                                                                                                                             | olitical Science 0         | 0%                     |
| Ps                                                                                                                                                                                                                                                                                                                                                                                                                                                                                                                                                                                                                                                                                                                                                                                                                                                                                                                                                                                                                                                                                                                                                                                                                                                                                                                                                                                                                                                                                                                                                                                                                                                                                                                                                                                                                                                                                                                                                                                                                                                                                                                             | sychology 0                | 0%                     |
| Science Scienc | ociology 0                 | 0%                     |
|                                                                                                                                                                                                                                                                                                                                                                                                                                                                                                                                                                                                                                                                                                                                                                                                                                                                                                                                                                                                                                                                                                                                                                                                                                                                                                                                                                                                                                                                                                                                                                                                                                                                                                                                                                                                                                                                                                                                                                                                                                                                                                                                | Total Responde             | nts 35                 |