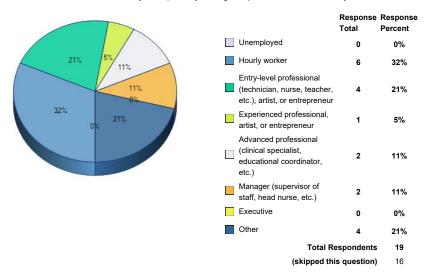

#### 121. Which best describes the level at which you are presently working or expect to work within the next year?