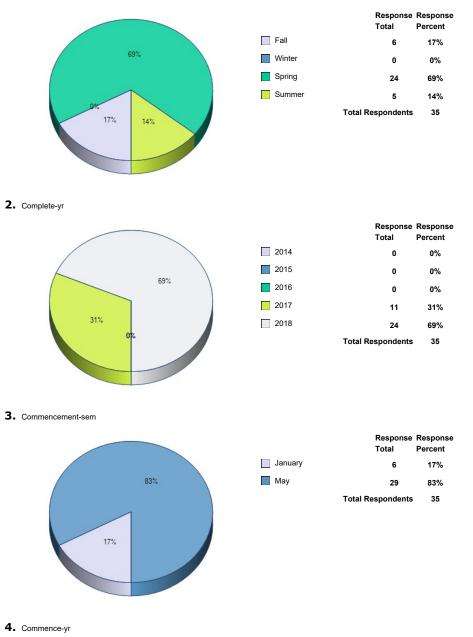

# **Responses By Question Analysis:**

1. Complete-sem

5. TP-prog

6. Degree

7. OnlineHrsFSC