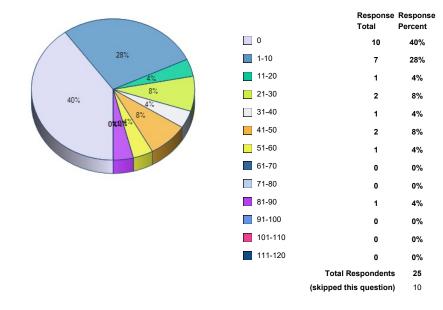

36. Grad-maj

|                                | Response<br>Total | Response<br>Percent |
|--------------------------------|-------------------|---------------------|
| Biology                        | 0                 | 0%                  |
| Business Administration        | 0                 | 0%                  |
| Communications Media           | 0                 | 0%                  |
| Computer Science               | 0                 | 0%                  |
| Criminal Justice               | 1                 | 4%                  |
| Economics                      | 0                 | 0%                  |
| Education                      | 15                | 62%                 |
| English                        | 0                 | 0%                  |
| Exercise and Sports<br>Science | 0                 | 0%                  |
| Geography                      | 0                 | 0%                  |
| History                        | 0                 | 0%                  |
| Human Services                 | 0                 | 0%                  |
| Industrial Technology          | 0                 | 0%                  |
| Interdisciplinary Studies      | 7                 | 29%                 |
| Mathematics                    | 0                 | 0%                  |
| Nursing                        | 0                 | 0%                  |
| Political Science              | 0                 | 0%                  |
| Psychology                     | 1                 | 4%                  |
| Sociology                      | 0                 | 0%                  |
| Total R                        | espondents        | 24                  |
| (skipped th                    | is question)      | 11                  |