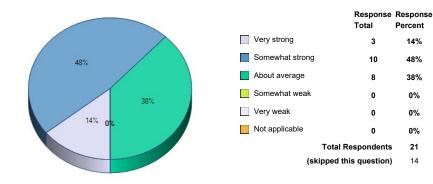

|                 | Response<br>Total | Response<br>Percent |
|-----------------|-------------------|---------------------|
| Very strong     | 6                 | 29%                 |
| Somewhat strong | 13                | 62%                 |
| About average   | 2                 | 10%                 |
| Somewhat weak   | 0                 | 0%                  |
| Very weak       | 0                 | 0%                  |
| Not applicable  | 0                 | 0%                  |
| Total R         | espondents        | 21                  |
| (skipped th     | is question)      | 14                  |