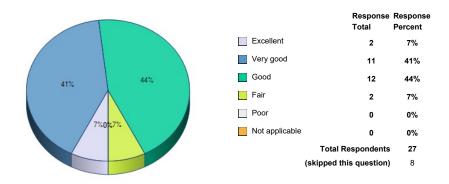

#### 29. Overall quality of texts and other instructional materials.

30. Availability of faculty outside of class time.

**31.** Timeliness and relevance of course content.

**32.** Quality of facilities for learning in my major department (e.g., classrooms, labs, studios, gyms).

33. Quality of extra-curricular experiences related to NON-MAJOR courses (e.g., student research, field experiences.)

34. Match between career goals and NON-MAJOR course requirements.

**35.** Overall level of challenge.

|                | Response<br>Total | Response<br>Percent |
|----------------|-------------------|---------------------|
| Excellent      | 1                 | 4%                  |
| Very good      | 9                 | 33%                 |
| Good           | 15                | 56%                 |
| Fair           | 2                 | 7%                  |
| Poor           | 0                 | 0%                  |
| Not applicable | 0                 | 0%                  |
| Total R        | espondents        | 27                  |
| (skipped th    | is question)      | 8                   |