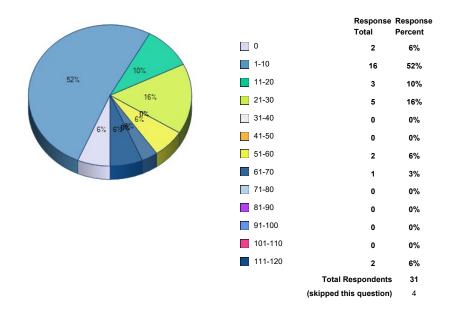

### 11. Sec-maj

12. First-min

| 02                            | 29% |
|-------------------------------|-----|
| 13%<br>034<br>374<br>6%<br>6% | 26% |
|                               |     |

|                                | Response<br>Total | Response<br>Percent |
|--------------------------------|-------------------|---------------------|
| Biology                        | 2                 | 6%                  |
| Business Administration        | 2                 | 6%                  |
| Communications Media           | 1                 | 3%                  |
| Computer Science               | 1                 | 3%                  |
| Criminal Justice               | 0                 | 0%                  |
| Economics                      | 0                 | 0%                  |
| English                        | 4                 | 13%                 |
| Exercise and Sports<br>Science | 0                 | 0%                  |
| Geography                      | 0                 | 0%                  |
| History                        | 0                 | 0%                  |
| Human Services                 | 0                 | 0%                  |
| Industrial Technology          | 0                 | 0%                  |
| Interdisciplinary Studies      | 1                 | 3%                  |
| Mathematics                    | 1                 | 3%                  |
| Nursing                        | 0                 | 0%                  |
| Political Science              | 1                 | 3%                  |
| Psychology                     | 9                 | 29%                 |
| Sociology                      | 1                 | 3%                  |
| None                           | 8                 | 26%                 |
| Total R                        | espondents        | 31                  |
| (skipped th                    | is question)      | 4                   |
|                                |                   |                     |