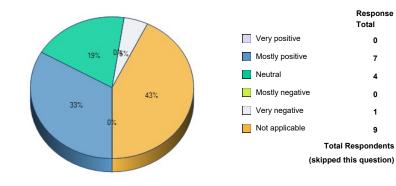

#### 84. Computer laboratories.

85. Counseling.

86. Course schedule.

|                 | Response<br>Total | Response<br>Percent |
|-----------------|-------------------|---------------------|
| Very positive   | 1                 | 5%                  |
| Mostly positive | 8                 | 38%                 |
| Neutral         | 5                 | 24%                 |
| Mostly negative | 1                 | 5%                  |
| Very negative   | 0                 | 0%                  |
| Not applicable  | 6                 | 29%                 |
| Total Re        | espondents        | 21                  |
| (skipped thi    | s question)       | 14                  |