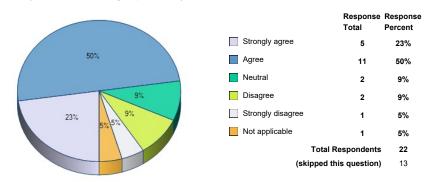

53. Library hours and web resource availability were adequate for my research and learning needs.

54. Library staff were knowledgeable and demonstrated commitment to my learning and academic success.

Response Response

Percent

27%

41%

14%

5%

0%

14%

22

13

Total

6

9

3

1

0

3

**Total Respondents** 

55. I learned about research strategies and sources of information from library staff.

56. The library was comfortable and a good place to study.

57. Written communication.

58. Oral communication.