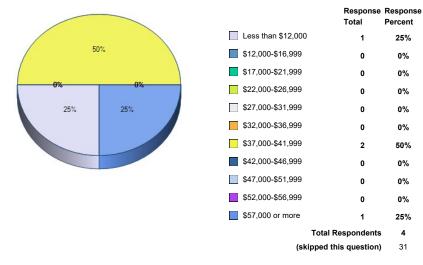

**117.** Annual or anticipated salary, if employed or soon to be employed OUTSIDE my field(s) of study and NOT seeking employment in degree field(s).

**118.** I am enrolled, or expect to enroll, for additional undergraduate coursework within the next year.

 $\label{eq:113.1} \textbf{113.} \ \textbf{I} \ \textbf{have a job offer or am already employed in my field(s) of study.}$ 

**114.** Annual or anticipated salary, if employed or soon to be employed in field(s) of study.