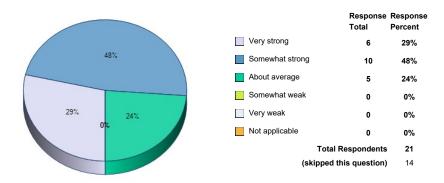

76. Teamwork.

77. Academic Advising Center.

78. Admissions.

|                 | Response<br>Total | Response<br>Percent |
|-----------------|-------------------|---------------------|
| Very positive   | 1                 | 5%                  |
| Mostly positive | 6                 | 29%                 |
| Neutral         | 6                 | 29%                 |
| Mostly negative | 2                 | 10%                 |
| Very negative   | 2                 | 10%                 |
| Not applicable  | 4                 | 19%                 |
| Total R         | espondents        | 21                  |
| (skipped th     | s question)       | 14                  |