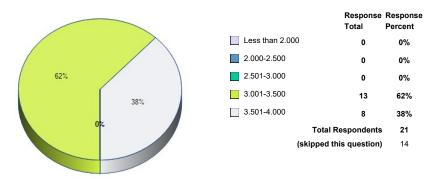

128. Cumulative GPA.

129. Did you attend the University continuously while working on your degree?

|              | Response<br>Total | Response<br>Percent |
|--------------|-------------------|---------------------|
|              | 18                | 86%                 |
|              | 3                 | 14%                 |
| Total Re     | espondents        | 21                  |
| (skipped thi | s question)       | 14                  |
|              |                   |                     |