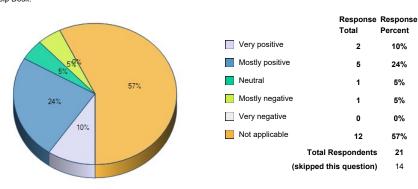

76. Teamwork.

77. Academic Advising Center.

78. Admissions.

|                 | Response<br>Total | Response<br>Percent |
|-----------------|-------------------|---------------------|
| Very positive   | 1                 | 5%                  |
| Mostly positive | 6                 | 29%                 |
| Neutral         | 6                 | 29%                 |
| Mostly negative | 2                 | 10%                 |
| Very negative   | 2                 | 10%                 |
| Not applicable  | 4                 | 19%                 |
| Total R         | espondents        | 21                  |
| (skipped th     | s question)       | 14                  |

Response Response

Percent

19%

29%

14%

0%

5%

33%

21

14

Total

4

6

3

0

1

7

Total Respondents

(skipped this question)