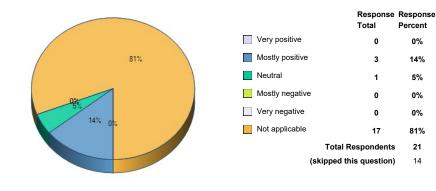

#### 80. Campus Police.

81. Career Services.

82. College Catalog.

|                 | Response<br>Total | Response<br>Percent |
|-----------------|-------------------|---------------------|
| Very positive   | 1                 | 5%                  |
| Mostly positive | 4                 | 19%                 |
| Neutral         | 3                 | 14%                 |
| Mostly negative | 0                 | 0%                  |
| Very negative   | 0                 | 0%                  |
| Not applicable  | 13                | 62%                 |
| Total Re        | espondents        | 21                  |
| (skipped thi    | s question)       | 14                  |