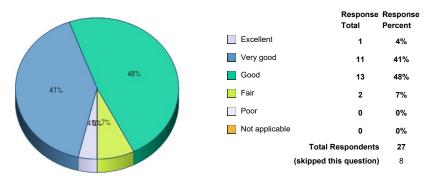

17. Overall quality of instruction.

18. Overall quality of texts and other instructional materials.

Percent

12%

44%

41%

0%

3%

32

3

4

14

13

0

**19.** Availability of faculty outside of class time.

20. Timeliness and relevance of course content.