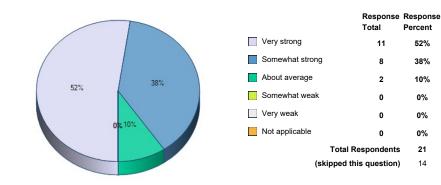

0%

21

70. Comfort with racial, cultural, and national diversity.

71. Conducting research.

72. Accessing, evaluating, and using information in printed and electronic media.

73. Using computer technology.

74. Critical reasoning.

|                 | Response<br>Total | Response<br>Percent |
|-----------------|-------------------|---------------------|
| Very strong     | 6                 | 29%                 |
| Somewhat strong | 13                | 62%                 |
| About average   | 2                 | 10%                 |
| Somewhat weak   | 0                 | 0%                  |
| Very weak       | 0                 | 0%                  |
| Not applicable  | 0                 | 0%                  |
| Total R         | espondents        | 21                  |
| (skipped th     | is question)      | 14                  |