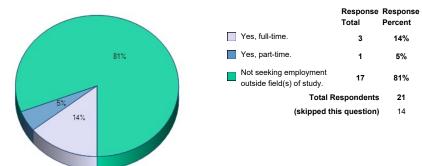

**115.** If you are NOT employed or seeking employment in your field(s) of study, are you seeking employment OUTSIDE your field(s) of study?

**116.** If you are NOT employed or seeking employment in your field(s) of study, do you have a job offer or are you already employed OUTSIDE your field(s) of study?

111. Which is MOST LIKELY to be your PRINCIPAL activity upon graduation?

**112.** I am seeking employment in my field(s) of study.

|                                              | Response<br>Total | Response<br>Percent |
|----------------------------------------------|-------------------|---------------------|
| Yes, full-time in the field.                 | 16                | 80%                 |
| Yes, part-time in the field.                 | 1                 | 5%                  |
| Not seeking employment in field(s) of study. | 3                 | 15%                 |
| Total Respondents                            |                   | 20                  |
| (skipped this question)                      |                   | 15                  |