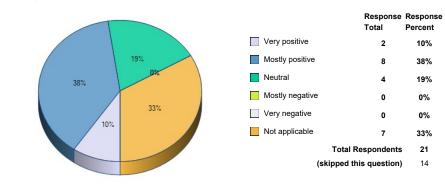

67. Written communication.

|                 | Response<br>Total | Response<br>Percent |
|-----------------|-------------------|---------------------|
| Very strong     | 13                | 62%                 |
| Somewhat strong | 7                 | 33%                 |
| About average   | 1                 | 5%                  |
| Somewhat weak   | 0                 | 0%                  |
| Very weak       | 0                 | 0%                  |
| Not applicable  | 0                 | 0%                  |
| Total R         | espondents        | 21                  |
| (skipped th     | is question)      | 14                  |

#### 68. Oral communication.

69. Quantitative skills.

Percent

57%

33%

10%

0%

0%

0%

21

70. Comfort with racial, cultural, and national diversity.

71. Conducting research.

72. Accessing, evaluating, and using information in printed and electronic media.

73. Using computer technology.

74. Critical reasoning.