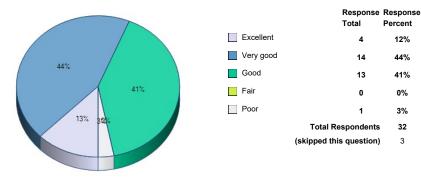

17. Overall quality of instruction.

18. Overall quality of texts and other instructional materials.

Percent

12%

44%

41%

0%

3%

32

3

4

14

13

0

**19.** Availability of faculty outside of class time.

20. Timeliness and relevance of course content.