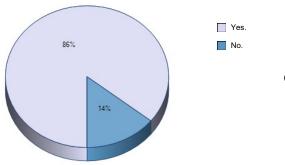

128. Cumulative GPA.

129. Did you attend the University continuously while working on your degree?

|              | Response<br>Total | Response<br>Percent |
|--------------|-------------------|---------------------|
|              | 18                | 86%                 |
|              | 3                 | 14%                 |
| Total Re     | espondents        | 21                  |
| (skipped thi | s question)       | 14                  |
|              |                   |                     |