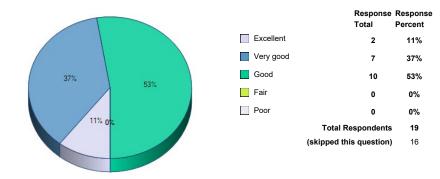

#### 29. Overall quality of texts and other instructional materials.

30. Availability of faculty outside of class time.

**31.** Timeliness and relevance of course content.

**32.** Quality of facilities for learning in my major department (e.g., classrooms, labs, studios, gyms).

33. Quality of extra-curricular experiences related to NON-MAJOR courses (e.g., student research, field experiences.)

34. Match between career goals and NON-MAJOR course requirements.

**35.** Overall level of challenge.