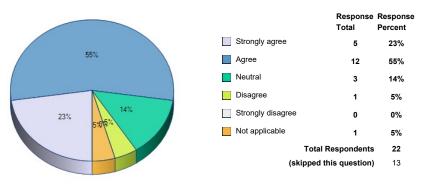

49. Faculty demonstrated commitment to my learning, personal well-being, and success.

**50.** Fieldwork supervisors (e.g., internship supervisors, cooperating teachers) demonstrated commitment to my learning, personal well-being, and success.

**51.** Administrators (e.g., vice presidents, deans and directors) demonstrated commitment to my learning, personal well-being, and success.

**52.** Library resources (e.g., books, database subscriptions, web-based resources, inter-library loans) were adequate for my research and learning needs.