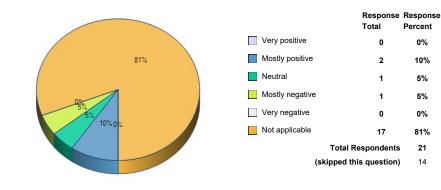

76. Teamwork.

77. Academic Advising Center.

78. Admissions.

|                 | Response<br>Total | Response<br>Percent |
|-----------------|-------------------|---------------------|
| Very positive   | 1                 | 5%                  |
| Mostly positive | 6                 | 29%                 |
| Neutral         | 6                 | 29%                 |
| Mostly negative | 2                 | 10%                 |
| Very negative   | 2                 | 10%                 |
| Not applicable  | 4                 | 19%                 |
| Total R         | espondents        | 21                  |
| (skipped th     | s question)       | 14                  |

Response Response

Percent

19%

29%

14%

0%

5%

33%

21

14

Total

4

6

3

0

1