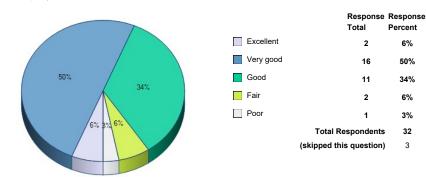

16. Size of classes.

|           | Response<br>Total       | Response<br>Percent |
|-----------|-------------------------|---------------------|
| Excellent | 7                       | 22%                 |
| Very good | 15                      | 47%                 |
| Good      | 9                       | 28%                 |
| Fair      | 1                       | 3%                  |
| Poor      | 0                       | 0%                  |
|           | Total Respondents       | 32                  |
|           | (skipped this question) | 3                   |