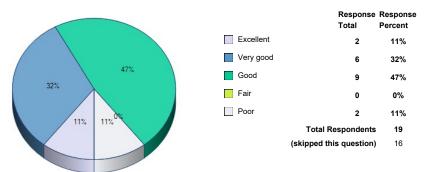

37. Availability of classes.

**38.** Frequency of course offerings.

39. Size of classes.

|           | Response<br>Total       | Response<br>Percent |
|-----------|-------------------------|---------------------|
| Excellent | 4                       | 21%                 |
| Very good | 8                       | 42%                 |
| Good      | 7                       | 37%                 |
| Fair      | 0                       | 0%                  |
| Poor      | 0                       | 0%                  |
|           | Total Respondents       | 19                  |
|           | (skipped this question) | 16                  |