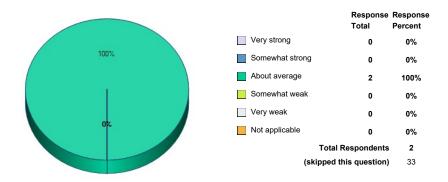

2

65. Leadership.

66. Teamwork.

|                 | Response<br>Total | Response<br>Percent |
|-----------------|-------------------|---------------------|
| Very strong     | 0                 | 0%                  |
| Somewhat strong | 1                 | 50%                 |
| About average   | 1                 | 50%                 |
| Somewhat weak   | 0                 | 0%                  |
| Very weak       | 0                 | 0%                  |
| Not applicable  | 0                 | 0%                  |
| Total R         | espondents        | 2                   |
| (skipped th     | is question)      | 33                  |