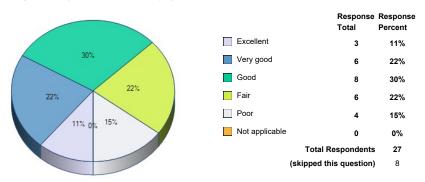

25. Availability of classes (i.e., times offered, seats open).

26. Frequency of course offerings (i.e., seasonal, annual, biennial, or other rotations).

27. Size of classes.

28. Overall quality of instruction.

|                | Response<br>Total | Response<br>Percent |
|----------------|-------------------|---------------------|
| Excellent      | 3                 | 11%                 |
| Very good      | 12                | 44%                 |
| Good           | 9                 | 33%                 |
| Fair           | 3                 | 11%                 |
| Poor           | 0                 | 0%                  |
| Not applicable | 0                 | 0%                  |
| Total R        | espondents        | 27                  |
| (skipped th    | is question)      | 8                   |

15%

44%

33%

7%

0%

0%

27

8