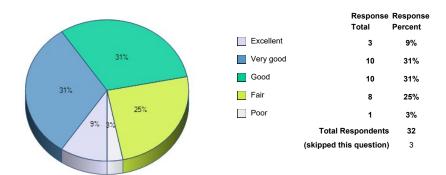

|                | Response<br>Total | Response<br>Percent |
|----------------|-------------------|---------------------|
| Excellent      | 3                 | 11%                 |
| Very good      | 12                | 44%                 |
| Good           | 9                 | 33%                 |
| Fair           | 3                 | 11%                 |
| Poor           | 0                 | 0%                  |
| Not applicable | 0                 | 0%                  |
| Total R        | espondents        | 27                  |
| (skipped th    | is question)      | 8                   |

15%

44%

33%

7%

0%

0%

27

8