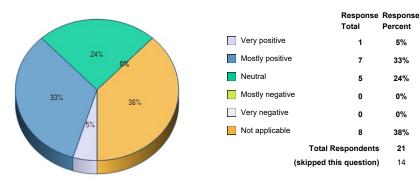

76. Teamwork.

77. Academic Advising Center.

78. Admissions.

|                 | Response<br>Total | Response<br>Percent |
|-----------------|-------------------|---------------------|
| Very positive   | 1                 | 5%                  |
| Mostly positive | 6                 | 29%                 |
| Neutral         | 6                 | 29%                 |
| Mostly negative | 2                 | 10%                 |
| Very negative   | 2                 | 10%                 |
| Not applicable  | 4                 | 19%                 |
| Total R         | espondents        | 21                  |
| (skipped th     | s question)       | 14                  |

Response Response

Percent

19%

29%

14%

0%

5%

33%

21

14

Total

4

6

3

0

1

7

Total Respondents

(skipped this question)