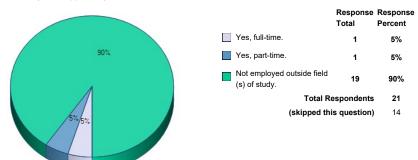

# 123. Your age.

124. Your gender.

|        | Response<br>Total       | Response<br>Percent |
|--------|-------------------------|---------------------|
| Male   | 2                       | 10%                 |
| Female | 19                      | 90%                 |
|        | Total Respondents       | 21                  |
|        | (skipped this question) | 14                  |