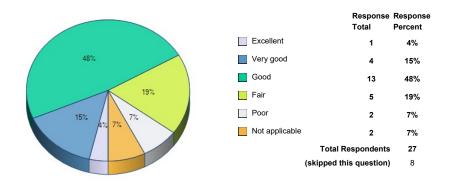

|                | Response<br>Total | Response<br>Percent |
|----------------|-------------------|---------------------|
| Excellent      | 1                 | 4%                  |
| Very good      | 9                 | 33%                 |
| Good           | 15                | 56%                 |
| Fair           | 2                 | 7%                  |
| Poor           | 0                 | 0%                  |
| Not applicable | 0                 | 0%                  |
| Total R        | espondents        | 27                  |
| (skipped th    | is question)      | 8                   |