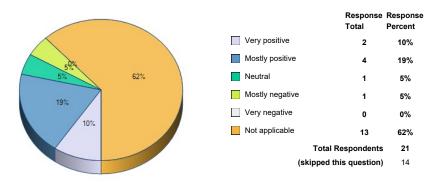

102. Student Academic Services.

|                         | Response<br>Total | Response<br>Percent |
|-------------------------|-------------------|---------------------|
| Very positive           | 0                 | 0%                  |
| Mostly positive         | 6                 | 29%                 |
| Neutral                 | 2                 | 10%                 |
| Mostly negative         | 0                 | 0%                  |
| Very negative           | 0                 | 0%                  |
| Not applicable          | 13                | 62%                 |
| Total Respondents       |                   | 21                  |
| (skipped this question) |                   | 14                  |