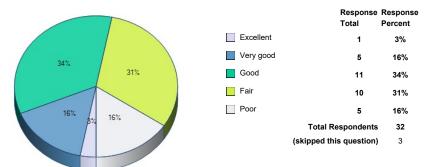

23. Match between career goals and course-of-study requirements.

24. Overall level of challenge.

|           | Response<br>Total       | Response<br>Percent |
|-----------|-------------------------|---------------------|
| Excellent | 2                       | 6%                  |
| Very good | 16                      | 50%                 |
| Good      | 12                      | 38%                 |
| Eair      | 2                       | 6%                  |
| Poor      | 0                       | 0%                  |
|           | Total Respondents       | 32                  |
|           | (skipped this question) | 3                   |