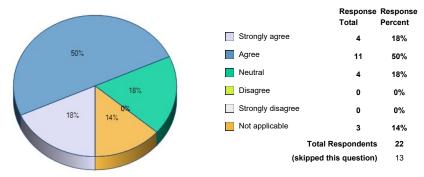

21. Quality of facilities for learning in my major department (e.g., classrooms, labs, studios, gyms).

22. Quality of extra-curricular experiences related to my major (e.g., practicum, internship, etc.)

23. Match between career goals and course-of-study requirements.

24. Overall level of challenge.

|           | Response<br>Total       | Response<br>Percent |
|-----------|-------------------------|---------------------|
| Excellent | 2                       | 6%                  |
| Very good | 16                      | 50%                 |
| Good      | 12                      | 38%                 |
| Eair      | 2                       | 6%                  |
| Poor      | 0                       | 0%                  |
|           | Total Respondents       | 32                  |
|           | (skipped this question) | 3                   |