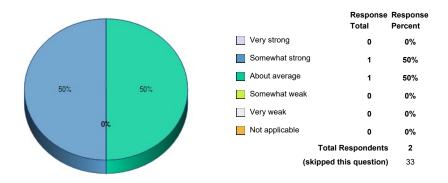

59. Quantitative skills.

|                 | Response<br>Total | Response<br>Percent |
|-----------------|-------------------|---------------------|
| Very strong     | 0                 | 0%                  |
| Somewhat strong | 1                 | 50%                 |
| About average   | 1                 | 50%                 |
| Somewhat weak   | 0                 | 0%                  |
| Very weak       | 0                 | 0%                  |
| Not applicable  | 0                 | 0%                  |
| Total R         | espondents        | 2                   |
| (skipped th     | is question)      | 33                  |

0%

100%

0%

0%

0%

0%

2

33