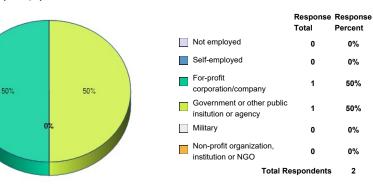

- 1. ActioNet, Cyber Security manager
- Micro Machine and Electronics Inc. 2.
- I'm a CnC Machinist/Programmer
- 6. In what sector are you employed?

7. Please select the industry that best describes your employer.

| A A Networking                                                                                                                                                                                                                                                                                                                                                                                                                                                                                                                                                                                                                                                                                                                                                                                                                                                                                                                                                                                                                                                                                                                                                                                                                                                                                                                                                                                                                                                                                                                                                                                                                                                                                                                                                                                                                                                                                                                                                                                                                                                                                                                                                                                                                                                                                                                                                                                                  |                                                                                                                                    |                                                  | Response<br>Total | Response<br>Percent |
|-----------------------------------------------------------------------------------------------------------------------------------------------------------------------------------------------------------------------------------------------------------------------------------------------------------------------------------------------------------------------------------------------------------------------------------------------------------------------------------------------------------------------------------------------------------------------------------------------------------------------------------------------------------------------------------------------------------------------------------------------------------------------------------------------------------------------------------------------------------------------------------------------------------------------------------------------------------------------------------------------------------------------------------------------------------------------------------------------------------------------------------------------------------------------------------------------------------------------------------------------------------------------------------------------------------------------------------------------------------------------------------------------------------------------------------------------------------------------------------------------------------------------------------------------------------------------------------------------------------------------------------------------------------------------------------------------------------------------------------------------------------------------------------------------------------------------------------------------------------------------------------------------------------------------------------------------------------------------------------------------------------------------------------------------------------------------------------------------------------------------------------------------------------------------------------------------------------------------------------------------------------------------------------------------------------------------------------------------------------------------------------------------------------------|------------------------------------------------------------------------------------------------------------------------------------|--------------------------------------------------|-------------------|---------------------|
| <form>     A grading is a grading</form>                                                                                                                                                                                                                                                                         |                                                                                                                                    | N/A - Not working                                | 0                 | 0%                  |
|                                                                                                                                                                                                                                                                                                                                                                                                                                                                                                                                                                                                                                                                                                                                                                                                                                                                                                                                                                                                                                                                                                                                                                                                                                                                                                                                                                                                                                                                                                                                                                                                                                                                                                                                                                                                                                                                                                                                                                                                                                                                                                                                                                                                                                                                                                                                                                                                                 | UK.                                                                                                                                | Agriculture                                      | 0                 | 0%                  |
| A section of the section of                                                                                                                                                                                                                                                                                           |                                                                                                                                    | Biotech/Pharmaceutical                           | 0                 | 0%                  |
| Organization of the second se                                                                                                                                                                                                                                                                                          | 50% 50%                                                                                                                            | Business Services                                | 0                 | 0%                  |
| Comparison of equations of the state of t                                                                                                                                                                                                                                                                                     |                                                                                                                                    | Communications/Marketing/PR                      | 0                 | 0%                  |
| A second                                                                                                                                                                                                                                                                                          | UV.                                                                                                                                | Computer Science/Technology                      | 1                 | 50%                 |
| <form>     Beginering is a single services is a single services is a single service is a</form>                                                                                                                                                                                                                                                                         |                                                                                                                                    | Education: Higher Education                      | 0                 | 0%                  |
| Social Services 0 0 0,000     Service 0 0,0000     Service 0 0,0000     Serv                                                                                                                                                                                                                                                                                          |                                                                                                                                    | Education: PreK - High School                    | 0                 | 0%                  |
| <ul> <li>Financial Sarvices</li> <li>Financial Sarvices</li> <li>Financial Sarvices</li> <li>Financial Sarvices</li> <li>Food Sarvice</li> <li>Food Sarvice</li> <li>Food Sarvice</li> <li>Food Sarvice</li> <li>Food Sarvice</li> <li>Food Sarvice</li> <li>Food Sarvices</li> <li< td=""><td></td><td>Engineering</td><td>0</td><td>0%</td></li<></ul>                                                                                                                                                                                                             |                                                                                                                                    | Engineering                                      | 0                 | 0%                  |
| first Pletforming Arts           First Pletforming Arts           First Pletforming Arts           First Pletforming Arts           Food Service           Food Service           Food Service            Food Service           Food Service            Food Service            Food Service            Food Service            Food Service            Hospitality/Tourism/Travel            Food Service            Hospitality/Tourism/Travel            Food Service            Hospitality/Tourism/Travel            Food Service            Hospitality/Tourism/Travel            Hospitalit                                                                                                                                                                                                                                                                                                                                                                                                                                                                                                                                                                                                                                                                                                                                                                                                                                                                                                                                                                                                                                                                                                                                                                                                                   |                                                                                                                                    | Environment                                      | 0                 | 0%                  |
| Ford Service For                                                                                                                                                                                                                                                                                                                                                                                                                                                                                                                                                                                                                                                                                                                                                                                                                                                                                                                                                                                                                               |                                                                                                                                    | Financial Services                               | 0                 | 0%                  |
| A construction of the speciality Tourism Travel (1) (1) (1) (1) (1) (1) (1) (1) (1) (1)                                                                                                                                                                                                                                                                                                                                                                                                                                                                                                                                                                                                                                                                                                                                                                                                                                                                                                                                                                                                                                                                                                                                                                                                                                                                                                                                                                                                                                                                                                                                                                                                                                                                                                                                                                                                                                                                                                                                                                                                                                                                                                                                                                                                                                                                                                                         |                                                                                                                                    | Fine/Performing Arts                             | 0                 | 0%                  |
| A second                                                                                                                                                                                                                                                                                          |                                                                                                                                    | Food Service                                     | 0                 | 0%                  |
| A positivity Tourism (Travel)     A positivity (Tourism (Travel)     A posit                                                                                                                                                                                                                                                                                          |                                                                                                                                    | Healthcare                                       |                   |                     |
| <ul> <li>information Technology of the second secon</li></ul>                                                                                                                                                                                                                                                                        |                                                                                                                                    | Hospitalitv/Tourism/Travel                       |                   |                     |
| A set of the set of                                                                                                                                                                                                                                                                                     |                                                                                                                                    |                                                  |                   |                     |
| A strategy of the set of the s                                                                                                                                                                                                                                                                                     |                                                                                                                                    |                                                  |                   |                     |
| Media/Journalism/Publishing 0 0 0 0 0 0 0 0 0 0 0 0 0 0 0 0 0 0 0 0 0 0 0 0 0 0 0 0 0 0 0 0 0 0 0 0 0 0 0 0 0 0 0 0 0 0 0 0 0 0 0 0 0 0 0 0 0 0 0 0 0 0 0 0 0 0 0 0 0 0 0 0 0 0 0 0 0 0 0 0 0 0 0 0 0 0 0 0 0 0 0 0 0 0 0 0 0 0 0 0 0 0 0 0 0 0 0 0 0 0 0 0 0 0 0 0 0 0 0 0 0 0 0 0 0 0 0 0 0 0 0 0 0 0 0 0 0 0 0 0 0 0 0 0 0 0 0 0 0 0 0 0 0 0 0 0 0 0 0 0 0 0 0 0 0 0 0 0 0 0 0 0 0 0 0 0 0 0 0 0 0 0 0 0 0 0 0 0 0 0 0 0 0 0 0 0 0 0 0 0 0 0 0 0 0 0 0 0 0 0 0 0 0 0 0 0 0 0 0 0 0 0 0 0 <p< td=""><td></td><td></td><td></td><td></td></p<>                                                                                                                                                                                                                                                                                                                                                                                                                                                                                                                                                                                                                                                                                                                                                                                                                                                                                                                                                                                                                                                                                                                                                                                                                                                                                                                                                                                                                                                                                                                                                                                                                                                                                                                                                                                                                                                                 |                                                                                                                                    |                                                  |                   |                     |
| A constraint of the second                                                                                                                                                                                                                                                                                      |                                                                                                                                    |                                                  |                   |                     |
| A construction of the second secon                                                                                                                                                                                                                                                                                     |                                                                                                                                    |                                                  |                   |                     |
| Politics/Public Policy/Advocacy 0 06/<br>Retai 0 06/<br>Social Services 0 06/<br>Social Servic |                                                                                                                                    |                                                  | 0                 | 0%                  |
| Retail <ul> <li>0</li> <li>0%</li> <li>0%</li></ul>                                                                                                                                                                                                                                                                                     |                                                                                                                                    |                                                  | 0                 | 0%                  |
| <ul> <li>Social Services</li> <li>Other, please specify</li> <li>Other, please splease specify</li> <li>Other, please splease specify&lt;</li></ul>                                                                                                                                                                                                                                                                     |                                                                                                                                    |                                                  | 0                 | 0%                  |
| <ul> <li>Sports/Fitness</li> <li>Sports/Fitness</li> <li>O</li> <li>O/0</li> <li>Technology</li> <li>O</li> <li>O/0</li> &lt;</ul>                                                                                                                                                                                                                                                                          |                                                                                                                                    | Retail                                           | 0                 | 0%                  |
| I technology 0 0% Other, please specify 0 0% Other, please specify 0 0% Total Respondents 2 S. We are always interested in our Alumni's continued interest in their personal and professional development. Which, if any, professional organizations have you joined since completing your program of study? I. None S. No development activities you have engaged in since completion of you program of study? (i.e. attended conferences or workshops, conducting scholarly research, licensures or certifications completed, since in the structure of you program of study? (i.e. attended conferences or workshops, given presentation at conference or workshops, conducting scholarly research, licensures or certifications completed, since in the work. Please provide us with the city and state or country in which you currently reside. I. None. I test ko know where our graduates are in the word. Please provide us with the city and state or country in which you currently reside. I. Las Vegas, NV S. Massachusetts                                                                                                                                                                                                                                                                                                                                                                                                                                                                                                                                                                                                                                                                                                                                                                                                                                                                                                                                                                                                                                                                                                                                                                                                                                                                                                                                                                        |                                                                                                                                    | Social Services                                  | 0                 | 0%                  |
| Other, please specify 0 0% Coll Respondents 2 8. We are always interested in our Alumni's continued interest in their personal and professional development. Which, if any, professional organizations have you joined since completing your program of study? I None 2 None. 9. We believe that Fitchburg State Alumni are always expanding their body of knowledge and would like to know what types of professional development activities you have engaged in since completion of you program of study? (i.e. attended conferences or workshops, given presentation at conference or workshops, conducting scholarly research, licensures or certifications completed, etc.) 1. None. 1. None. 2. Mote ble to know where our graduates are in the word. Please provide us with the city and state or country in which you current version. 1. Las Vegas, NV 3. Massachusetts                                                                                                                                                                                                                                                                                                                                                                                                                                                                                                                                                                                                                                                                                                                                                                                                                                                                                                                                                                                                                                                                                                                                                                                                                                                                                                                                                                                                                                                                                                                                |                                                                                                                                    | Sports/Fitness                                   | 0                 | 0%                  |
| A construction       2         S. We are always interested in our Alumni's continued interest in their personal and professional development. Which, if any, professional organizations have you joined since completing your program of study?         .       None         Construction       2         S. We believe that Fitchburg State Alumni are always expanding their body of knowledge and would like to know what types of professional development activities you have engaged in since completion of you program of study? (i.e. attended conferences or workshops, given presentation at conference or workshops, conducting scholarly research, licensures or certifications completed, etc.)         1.       None.         2.       A.         3.       No klike to know where our graduates are in the word. Please provide us with the city and state or country                                                                                                                                                                                                                                                                                                                                                                                                                                                                                                                                                                                                                                                                                                                                                                                                                                                                                                                                                                                                                                                                                                                                             |                                                                                                                                    | Technology                                       | 0                 | 0%                  |
| <ul> <li>See a calculation of a constrained in the constrained in the constrained and professional development. Which, if any, transcription of a constrained o</li></ul>                                                                                                                                                                                                                                                                        |                                                                                                                                    | Other, please specify                            | 0                 | 0%                  |
| professional organizations have you joined since completing your program of study?  1. None  2. None.  3. None.  4. Otal Respondents 2  5. We believe that Fitchburg State Alumni are always expanding their body of knowledge and would like to know what types of professional development activities you have engaged in since completion of you program of study? (i.e. attended conferences or workshops, given presentation at conference or workshops, conducting scholarly research, licensures or certifications completed, etc.)  1. None.  1. None.  1. None.  1. None.  1. Las Vegas, NV  2. Massachusetts  2. Massachusetts  2. Massachusetts  2. Massachusetts  2. Massachusetts  3. State Sta                                                                                                                                                                                                                                                                                  |                                                                                                                                    | Total Re                                         | spondents         | 2                   |
| <ul> <li>9. We believe that Fitchburg State Alumni are always expanding their body of knowledge and would like to know what types of professional development activities you have engaged in since completion of you program of study? (i.e. attended conferences or workshops, given presentation at conference or workshops, conducting scholarly research, licensures or certifications completed, etc.)</li> <li>1. None.</li> <li>1. Total Respondents 1</li> <li>(skipped this 1 1)</li> <li>question)</li> <li>10. We like to know where our graduates are in the world. Please provide us with the city and state or country in which you currently reside.</li> <li>1. Las Vegas, NV</li> <li>2. Massachusetts</li> </ul>                                                                                                                                                                                                                                                                                                                                                                                                                                                                                                                                                                                                                                                                                                                                                                                                                                                                                                                                                                                                                                                                                                                                                                                                                                                                                                                                                                                                                                                                                                                                                                                                                                                                              | professional organizations have you joined since completing you<br>1. None                                                         |                                                  | nt. Which, if     | any,                |
| professional development activities you have engaged in since completion of you program of study? (i.e. attended conferences or workshops, given presentation at conference or workshops, conducting scholarly research, licensures or certifications completed, etc.) 1. None. Total Respondents 1 (skipped this 1 question) 1. Use like to know where our graduates are in the world. Please provide us with the city and state or country in which you currently reside. 1. Las Vegas, NV 2. Massachusetts 2                                                                                                                                                                                                                                                                                                                                                                                                                                                                                                                                                                                                                                                                                                                                                                                                                                                                                                                                                                                                                                                                                                                                                                                                                                                                                                                                                                                                                                                                                                                                                                                                                                                                                                                                                                                                                                                                                                 |                                                                                                                                    | Total Responde                                   | nts 2             |                     |
| 1       1         question       1         10. We like to know where our graduates are in the world. Please provide us with the city and state or country in which you currently reside.         1. Las Vegas, NV         2. Massachusetts                                                                                                                                                                                                                                                                                                                                                                                                                                                                                                                                                                                                                                                                                                                                                                                                                                                                                                                                                                                                                                                                                                                                                                                                                                                                                                                                                                                                                                                                                                                                                                                                                                                                                                                                                                                                                                                                                                                                                                                                                                                                                                                                                                      | professional development activities you have engaged in since of<br>workshops, given presentation at conference or workshops, con- | completion of you program of study? (i.e. attend | ded conferer      | nces or             |
| (skipped<br>this 1<br>question)<br><b>10.</b> We like to know where our graduates are in the world. Please provide us with the city and state or country in which you<br>currently reside.<br>1. Las Vegas, NV<br>2. Massachusetts<br><b>1</b> Total Respondents 2                                                                                                                                                                                                                                                                                                                                                                                                                                                                                                                                                                                                                                                                                                                                                                                                                                                                                                                                                                                                                                                                                                                                                                                                                                                                                                                                                                                                                                                                                                                                                                                                                                                                                                                                                                                                                                                                                                                                                                                                                                                                                                                                              | 1. None.                                                                                                                           | Total Respo                                      | ondents           | 1                   |
| <ul> <li>10. We like to know where our graduates are in the world. Please provide us with the city and state or country in which you currently reside.</li> <li>1. Las Vegas, NV</li> <li>2. Massachusetts</li> </ul>                                                                                                                                                                                                                                                                                                                                                                                                                                                                                                                                                                                                                                                                                                                                                                                                                                                                                                                                                                                                                                                                                                                                                                                                                                                                                                                                                                                                                                                                                                                                                                                                                                                                                                                                                                                                                                                                                                                                                                                                                                                                                                                                                                                           | this                                                                                                                               |                                                  |                   |                     |
| 2. Massachusetts Total Respondents 2                                                                                                                                                                                                                                                                                                                                                                                                                                                                                                                                                                                                                                                                                                                                                                                                                                                                                                                                                                                                                                                                                                                                                                                                                                                                                                                                                                                                                                                                                                                                                                                                                                                                                                                                                                                                                                                                                                                                                                                                                                                                                                                                                                                                                                                                                                                                                                            | <b>10.</b> We like to know where our graduates are in the world. P                                                                 | lease provide us with the city and state or cour | ntry in which     | you                 |
| Total Respondents 2                                                                                                                                                                                                                                                                                                                                                                                                                                                                                                                                                                                                                                                                                                                                                                                                                                                                                                                                                                                                                                                                                                                                                                                                                                                                                                                                                                                                                                                                                                                                                                                                                                                                                                                                                                                                                                                                                                                                                                                                                                                                                                                                                                                                                                                                                                                                                                                             | 1. Las Vegas, NV                                                                                                                   |                                                  |                   |                     |
|                                                                                                                                                                                                                                                                                                                                                                                                                                                                                                                                                                                                                                                                                                                                                                                                                                                                                                                                                                                                                                                                                                                                                                                                                                                                                                                                                                                                                                                                                                                                                                                                                                                                                                                                                                                                                                                                                                                                                                                                                                                                                                                                                                                                                                                                                                                                                                                                                 | 2. Massachusetts                                                                                                                   |                                                  |                   |                     |
| <b>11.</b> Rate the quality of the following with respect to the degree you received three years ago:                                                                                                                                                                                                                                                                                                                                                                                                                                                                                                                                                                                                                                                                                                                                                                                                                                                                                                                                                                                                                                                                                                                                                                                                                                                                                                                                                                                                                                                                                                                                                                                                                                                                                                                                                                                                                                                                                                                                                                                                                                                                                                                                                                                                                                                                                                           |                                                                                                                                    | Total Responde                                   | nts 2             |                     |
|                                                                                                                                                                                                                                                                                                                                                                                                                                                                                                                                                                                                                                                                                                                                                                                                                                                                                                                                                                                                                                                                                                                                                                                                                                                                                                                                                                                                                                                                                                                                                                                                                                                                                                                                                                                                                                                                                                                                                                                                                                                                                                                                                                                                                                                                                                                                                                                                                 | <b>11.</b> Rate the quality of the following with respect to the degree                                                            | e vou received three years ado.                  |                   |                     |