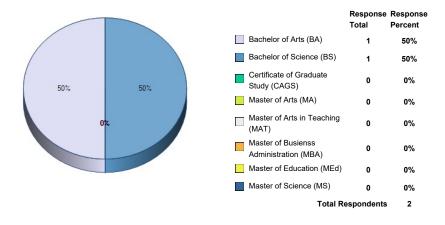

| A A Networking                                                                                                                                                                                                                                                                                                                                                                                                                                                                                                                                                                                                                                                                                                                                                                                                                                                                                                                                                                                                                                                                                                                                                                                                                                                                                                                                                                                                                                                                                                                                                                                                                                                                                                                                                                                                                                                                                                                                                                                                                                                                                                                                                                                                                                                                                                                                                                                                  |                                                                                                                                    |                                                  | Response<br>Total | Response<br>Percent |
|-----------------------------------------------------------------------------------------------------------------------------------------------------------------------------------------------------------------------------------------------------------------------------------------------------------------------------------------------------------------------------------------------------------------------------------------------------------------------------------------------------------------------------------------------------------------------------------------------------------------------------------------------------------------------------------------------------------------------------------------------------------------------------------------------------------------------------------------------------------------------------------------------------------------------------------------------------------------------------------------------------------------------------------------------------------------------------------------------------------------------------------------------------------------------------------------------------------------------------------------------------------------------------------------------------------------------------------------------------------------------------------------------------------------------------------------------------------------------------------------------------------------------------------------------------------------------------------------------------------------------------------------------------------------------------------------------------------------------------------------------------------------------------------------------------------------------------------------------------------------------------------------------------------------------------------------------------------------------------------------------------------------------------------------------------------------------------------------------------------------------------------------------------------------------------------------------------------------------------------------------------------------------------------------------------------------------------------------------------------------------------------------------------------------|------------------------------------------------------------------------------------------------------------------------------------|--------------------------------------------------|-------------------|---------------------|
| <form>     A grading is a grading</form>                                                                                                                                                                                                                                                                         |                                                                                                                                    | N/A - Not working                                | 0                 | 0%                  |
|                                                                                                                                                                                                                                                                                                                                                                                                                                                                                                                                                                                                                                                                                                                                                                                                                                                                                                                                                                                                                                                                                                                                                                                                                                                                                                                                                                                                                                                                                                                                                                                                                                                                                                                                                                                                                                                                                                                                                                                                                                                                                                                                                                                                                                                                                                                                                                                                                 | UK.                                                                                                                                | Agriculture                                      | 0                 | 0%                  |
| A section of the section of                                                                                                                                                                                                                                                                                           |                                                                                                                                    | Biotech/Pharmaceutical                           | 0                 | 0%                  |
| Organization of the second se                                                                                                                                                                                                                                                                                          | 50% 50%                                                                                                                            | Business Services                                | 0                 | 0%                  |
| Comparison of equations of the state of t                                                                                                                                                                                                                                                                                     |                                                                                                                                    | Communications/Marketing/PR                      | 0                 | 0%                  |
| A second                                                                                                                                                                                                                                                                                          | UV.                                                                                                                                | Computer Science/Technology                      | 1                 | 50%                 |
| <form>     Beginering is a single services is a single services is a single service is a</form>                                                                                                                                                                                                                                                                         |                                                                                                                                    | Education: Higher Education                      | 0                 | 0%                  |
| Social Services 0 0 0,000     Service 0 0,0000     Service 0 0,0000     Serv                                                                                                                                                                                                                                                                                          |                                                                                                                                    | Education: PreK - High School                    | 0                 | 0%                  |
| <ul> <li>Financial Sarvices</li> <li>Financial Sarvices</li> <li>Financial Sarvices</li> <li>Financial Sarvices</li> <li>Food Sarvice</li> <li>Food Sarvice</li> <li>Food Sarvice</li> <li>Food Sarvice</li> <li>Food Sarvice</li> <li>Food Sarvice</li> <li>Food Sarvices</li> <li< td=""><td></td><td>Engineering</td><td>0</td><td>0%</td></li<></ul>                                                                                                                                                                                                             |                                                                                                                                    | Engineering                                      | 0                 | 0%                  |
| first Pletforming Arts           First Pletforming Arts           First Pletforming Arts           First Pletforming Arts           Food Service           Food Service           Food Service            Food Service           Food Service            Food Service            Food Service            Food Service            Food Service            Hospitality/Tourism/Travel            Food Service            Hospitality/Tourism/Travel            Food Service            Hospitality/Tourism/Travel            Food Service            Hospitality/Tourism/Travel            Hospitalit                                                                                                                                                                                                                                                                                                                                                                                                                                                                                                                                                                                                                                                                                                                                                                                                                                                                                                                                                                                                                                                                                                                                                                                                                   |                                                                                                                                    | Environment                                      | 0                 | 0%                  |
| Ford Service For                                                                                                                                                                                                                                                                                                                                                                                                                                                                                                                                                                                                                                                                                                                                                                                                                                                                                                                                                                                                                               |                                                                                                                                    | Financial Services                               | 0                 | 0%                  |
| A construction of the speciality Tourism Travel (1) (1) (1) (1) (1) (1) (1) (1) (1) (1)                                                                                                                                                                                                                                                                                                                                                                                                                                                                                                                                                                                                                                                                                                                                                                                                                                                                                                                                                                                                                                                                                                                                                                                                                                                                                                                                                                                                                                                                                                                                                                                                                                                                                                                                                                                                                                                                                                                                                                                                                                                                                                                                                                                                                                                                                                                         |                                                                                                                                    | Fine/Performing Arts                             | 0                 | 0%                  |
| A second                                                                                                                                                                                                                                                                                          |                                                                                                                                    | Food Service                                     | 0                 | 0%                  |
| A positivity Tourism (Travel)     A positivity (Tourism (Travel)     A posit                                                                                                                                                                                                                                                                                          |                                                                                                                                    | Healthcare                                       |                   |                     |
| <ul> <li>information Technology of the second secon</li></ul>                                                                                                                                                                                                                                                                        |                                                                                                                                    | Hospitalitv/Tourism/Travel                       |                   |                     |
| A set of the set of                                                                                                                                                                                                                                                                                     |                                                                                                                                    |                                                  |                   |                     |
| A strategy of the set of the s                                                                                                                                                                                                                                                                                     |                                                                                                                                    |                                                  |                   |                     |
| Media/Journalism/Publishing 0 0 0 0 0 0 0 0 0 0 0 0 0 0 0 0 0 0 0 0 0 0 0 0 0 0 0 0 0 0 0 0 0 0 0 0 0 0 0 0 0 0 0 0 0 0 0 0 0 0 0 0 0 0 0 0 0 0 0 0 0 0 0 0 0 0 0 0 0 0 0 0 0 0 0 0 0 0 0 0 0 0 0 0 0 0 0 0 0 0 0 0 0 0 0 0 0 0 0 0 0 0 0 0 0 0 0 0 0 0 0 0 0 0 0 0 0 0 0 0 0 0 0 0 0 0 0 0 0 0 0 0 0 0 0 0 0 0 0 0 0 0 0 0 0 0 0 0 0 0 0 0 0 0 0 0 0 0 0 0 0 0 0 0 0 0 0 0 0 0 0 0 0 0 0 0 0 0 0 0 0 0 0 0 0 0 0 0 0 0 0 0 0 0 0 0 0 0 0 0 0 0 0 0 0 0 0 0 0 0 0 0 0 0 0 0 0 0 0 0 0 0 0 0 <p< td=""><td></td><td></td><td></td><td></td></p<>                                                                                                                                                                                                                                                                                                                                                                                                                                                                                                                                                                                                                                                                                                                                                                                                                                                                                                                                                                                                                                                                                                                                                                                                                                                                                                                                                                                                                                                                                                                                                                                                                                                                                                                                                                                                                                                                 |                                                                                                                                    |                                                  |                   |                     |
| A constraint of the second                                                                                                                                                                                                                                                                                      |                                                                                                                                    |                                                  |                   |                     |
| A construction of the second secon                                                                                                                                                                                                                                                                                     |                                                                                                                                    |                                                  |                   |                     |
| Politics/Public Policy/Advocacy 0 06/<br>Retai 0 06/<br>Social Services 0 06/<br>Social Servic |                                                                                                                                    |                                                  | 0                 | 0%                  |
| Retail <ul> <li>0</li> <li>0%</li> <li>0%</li></ul>                                                                                                                                                                                                                                                                                     |                                                                                                                                    |                                                  | 0                 | 0%                  |
| <ul> <li>Social Services</li> <li>Other, please specify</li> <li>Other, please splease specify</li> <li>Other, please splease specify&lt;</li></ul>                                                                                                                                                                                                                                                                     |                                                                                                                                    |                                                  | 0                 | 0%                  |
| <ul> <li>Sports/Fitness</li> <li>Sports/Fitness</li> <li>O</li> <li>O/0</li> <li>Technology</li> <li>O</li> <li>O/0</li> &lt;</ul>                                                                                                                                                                                                                                                                          |                                                                                                                                    | Retail                                           | 0                 | 0%                  |
| I technology 0 0% Other, please specify 0 0% Other, please specify 0 0% Total Respondents 2 S. We are always interested in our Alumni's continued interest in their personal and professional development. Which, if any, professional organizations have you joined since completing your program of study? I. None S. No development activities you have engaged in since completion of you program of study? (i.e. attended conferences or workshops, conducting scholarly research, licensures or certifications completed, since in the structure of you program of study? (i.e. attended conferences or workshops, given presentation at conference or workshops, conducting scholarly research, licensures or certifications completed, since in the work. Please provide us with the city and state or country in which you currently reside. I. None. I test ko know where our graduates are in the word. Please provide us with the city and state or country in which you currently reside. I. Las Vegas, NV S. Massachusetts                                                                                                                                                                                                                                                                                                                                                                                                                                                                                                                                                                                                                                                                                                                                                                                                                                                                                                                                                                                                                                                                                                                                                                                                                                                                                                                                                                        |                                                                                                                                    | Social Services                                  | 0                 | 0%                  |
| Other, please specify 0 0% Coll Respondents 2 8. We are always interested in our Alumni's continued interest in their personal and professional development. Which, if any, professional organizations have you joined since completing your program of study? I None 2 None. 9. We believe that Fitchburg State Alumni are always expanding their body of knowledge and would like to know what types of professional development activities you have engaged in since completion of you program of study? (i.e. attended conferences or workshops, given presentation at conference or workshops, conducting scholarly research, licensures or certifications completed, etc.) 1. None. 1. None. 2. Mote ble to know where our graduates are in the word. Please provide us with the city and state or country in which you current version. 1. Las Vegas, NV 3. Massachusetts                                                                                                                                                                                                                                                                                                                                                                                                                                                                                                                                                                                                                                                                                                                                                                                                                                                                                                                                                                                                                                                                                                                                                                                                                                                                                                                                                                                                                                                                                                                                |                                                                                                                                    | Sports/Fitness                                   | 0                 | 0%                  |
| A construction       2         S. We are always interested in our Alumni's continued interest in their personal and professional development. Which, if any, professional organizations have you joined since completing your program of study?         .       None         Construction       2         S. We believe that Fitchburg State Alumni are always expanding their body of knowledge and would like to know what types of professional development activities you have engaged in since completion of you program of study? (i.e. attended conferences or workshops, given presentation at conference or workshops, conducting scholarly research, licensures or certifications completed, etc.)         1.       None.         2.       A.         3.       No klike to know where our graduates are in the word. Please provide us with the city and state or country                                                                                                                                                                                                                                                                                                                                                                                                                                                                                                                                                                                                                                                                                                                                                                                                                                                                                                                                                                                                                                                                                                                                             |                                                                                                                                    | Technology                                       | 0                 | 0%                  |
| <ul> <li>See a calculation of a constrained in the constrained in the constrained and professional development. Which, if any, transcription of a constrained o</li></ul>                                                                                                                                                                                                                                                                        |                                                                                                                                    | Other, please specify                            | 0                 | 0%                  |
| professional organizations have you joined since completing your program of study?  1. None  2. None.  3. None.  4. Otal Respondents 2  5. We believe that Fitchburg State Alumni are always expanding their body of knowledge and would like to know what types of professional development activities you have engaged in since completion of you program of study? (i.e. attended conferences or workshops, given presentation at conference or workshops, conducting scholarly research, licensures or certifications completed, etc.)  1. None.  1. None.  1. None.  1. None.  1. Las Vegas, NV  2. Massachusetts  2. Massachusetts  2. Massachusetts  2. Massachusetts  2. Massachusetts  3. State Sta                                                                                                                                                                                                                                                                                  |                                                                                                                                    | Total Re                                         | spondents         | 2                   |
| <ul> <li>9. We believe that Fitchburg State Alumni are always expanding their body of knowledge and would like to know what types of professional development activities you have engaged in since completion of you program of study? (i.e. attended conferences or workshops, given presentation at conference or workshops, conducting scholarly research, licensures or certifications completed, etc.)</li> <li>1. None.</li> <li>1. Total Respondents 1</li> <li>(skipped this 1 1)</li> <li>question)</li> <li>10. We like to know where our graduates are in the world. Please provide us with the city and state or country in which you currently reside.</li> <li>1. Las Vegas, NV</li> <li>2. Massachusetts</li> </ul>                                                                                                                                                                                                                                                                                                                                                                                                                                                                                                                                                                                                                                                                                                                                                                                                                                                                                                                                                                                                                                                                                                                                                                                                                                                                                                                                                                                                                                                                                                                                                                                                                                                                              | professional organizations have you joined since completing you<br>1. None                                                         |                                                  | nt. Which, if     | any,                |
| professional development activities you have engaged in since completion of you program of study? (i.e. attended conferences or workshops, given presentation at conference or workshops, conducting scholarly research, licensures or certifications completed, etc.) 1. None. Total Respondents 1 (skipped this 1 question) 1. Use like to know where our graduates are in the world. Please provide us with the city and state or country in which you currently reside. 1. Las Vegas, NV 2. Massachusetts 2                                                                                                                                                                                                                                                                                                                                                                                                                                                                                                                                                                                                                                                                                                                                                                                                                                                                                                                                                                                                                                                                                                                                                                                                                                                                                                                                                                                                                                                                                                                                                                                                                                                                                                                                                                                                                                                                                                 |                                                                                                                                    | Total Responde                                   | nts 2             |                     |
| 1       1         question       1         10. We like to know where our graduates are in the world. Please provide us with the city and state or country in which you currently reside.         1. Las Vegas, NV         2. Massachusetts                                                                                                                                                                                                                                                                                                                                                                                                                                                                                                                                                                                                                                                                                                                                                                                                                                                                                                                                                                                                                                                                                                                                                                                                                                                                                                                                                                                                                                                                                                                                                                                                                                                                                                                                                                                                                                                                                                                                                                                                                                                                                                                                                                      | professional development activities you have engaged in since of<br>workshops, given presentation at conference or workshops, con- | completion of you program of study? (i.e. attend | ded conferer      | nces or             |
| (skipped<br>this 1<br>question)<br><b>10.</b> We like to know where our graduates are in the world. Please provide us with the city and state or country in which you<br>currently reside.<br>1. Las Vegas, NV<br>2. Massachusetts<br><b>1</b> Total Respondents 2                                                                                                                                                                                                                                                                                                                                                                                                                                                                                                                                                                                                                                                                                                                                                                                                                                                                                                                                                                                                                                                                                                                                                                                                                                                                                                                                                                                                                                                                                                                                                                                                                                                                                                                                                                                                                                                                                                                                                                                                                                                                                                                                              | 1. None.                                                                                                                           | Total Respo                                      | ondents           | 1                   |
| <ul> <li>10. We like to know where our graduates are in the world. Please provide us with the city and state or country in which you currently reside.</li> <li>1. Las Vegas, NV</li> <li>2. Massachusetts</li> </ul>                                                                                                                                                                                                                                                                                                                                                                                                                                                                                                                                                                                                                                                                                                                                                                                                                                                                                                                                                                                                                                                                                                                                                                                                                                                                                                                                                                                                                                                                                                                                                                                                                                                                                                                                                                                                                                                                                                                                                                                                                                                                                                                                                                                           | this                                                                                                                               |                                                  |                   |                     |
| 2. Massachusetts Total Respondents 2                                                                                                                                                                                                                                                                                                                                                                                                                                                                                                                                                                                                                                                                                                                                                                                                                                                                                                                                                                                                                                                                                                                                                                                                                                                                                                                                                                                                                                                                                                                                                                                                                                                                                                                                                                                                                                                                                                                                                                                                                                                                                                                                                                                                                                                                                                                                                                            | <b>10.</b> We like to know where our graduates are in the world. P                                                                 | lease provide us with the city and state or cour | ntry in which     | you                 |
| Total Respondents 2                                                                                                                                                                                                                                                                                                                                                                                                                                                                                                                                                                                                                                                                                                                                                                                                                                                                                                                                                                                                                                                                                                                                                                                                                                                                                                                                                                                                                                                                                                                                                                                                                                                                                                                                                                                                                                                                                                                                                                                                                                                                                                                                                                                                                                                                                                                                                                                             | 1. Las Vegas, NV                                                                                                                   |                                                  |                   |                     |
|                                                                                                                                                                                                                                                                                                                                                                                                                                                                                                                                                                                                                                                                                                                                                                                                                                                                                                                                                                                                                                                                                                                                                                                                                                                                                                                                                                                                                                                                                                                                                                                                                                                                                                                                                                                                                                                                                                                                                                                                                                                                                                                                                                                                                                                                                                                                                                                                                 | 2. Massachusetts                                                                                                                   |                                                  |                   |                     |
| <b>11.</b> Rate the quality of the following with respect to the degree you received three years ago:                                                                                                                                                                                                                                                                                                                                                                                                                                                                                                                                                                                                                                                                                                                                                                                                                                                                                                                                                                                                                                                                                                                                                                                                                                                                                                                                                                                                                                                                                                                                                                                                                                                                                                                                                                                                                                                                                                                                                                                                                                                                                                                                                                                                                                                                                                           |                                                                                                                                    | Total Responde                                   | nts 2             |                     |
|                                                                                                                                                                                                                                                                                                                                                                                                                                                                                                                                                                                                                                                                                                                                                                                                                                                                                                                                                                                                                                                                                                                                                                                                                                                                                                                                                                                                                                                                                                                                                                                                                                                                                                                                                                                                                                                                                                                                                                                                                                                                                                                                                                                                                                                                                                                                                                                                                 | <b>11.</b> Rate the quality of the following with respect to the degree                                                            | e vou received three years ado.                  |                   |                     |