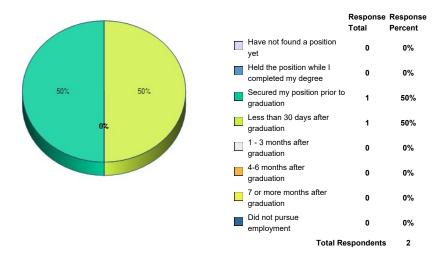

2. How long did it take you to find your first position after graduating?

Very Satisfied

Satisfied

Neutral

Dissatisfied

Very Dissatisfied

Not Working at This Time

3. How many times have you changed employers or been promoted since graduation three years ago?

- 1. 2
- 2. Twice

Total Respondents 2

Total

1

1

0

0

0

0

Total Respondents

**Total Respondents** 

Response Response

Percent

50%

50%

0%

0%

0%

0%

2

2

**4.** Are you satisfied with the course of your career thus far?

| 5. Where are you currently employed and what is your job | b title? |
|----------------------------------------------------------|----------|
|----------------------------------------------------------|----------|